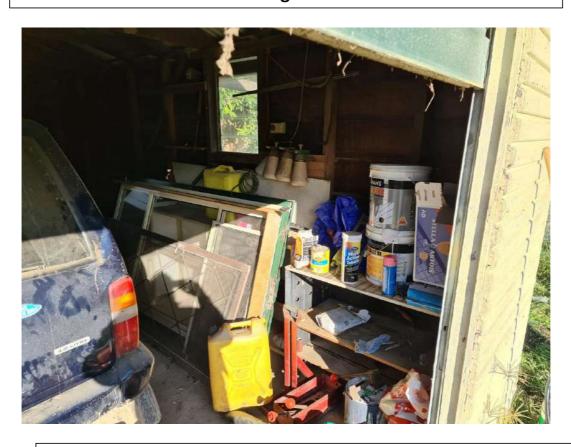

| Category                                                                    | Findings                                                                                                                                                                                                                                                                                                                                                                                                                                                                                                                                                                                                                                                                                                                                                                                                                                                                                                                                                                                                                                                                                                                                                                                                                                                                                                                                                                                                                                                                                                                                                                                                                                                                                                                                                                                                                                                                                                                                                                                                                                                                                                                       |
|-----------------------------------------------------------------------------|--------------------------------------------------------------------------------------------------------------------------------------------------------------------------------------------------------------------------------------------------------------------------------------------------------------------------------------------------------------------------------------------------------------------------------------------------------------------------------------------------------------------------------------------------------------------------------------------------------------------------------------------------------------------------------------------------------------------------------------------------------------------------------------------------------------------------------------------------------------------------------------------------------------------------------------------------------------------------------------------------------------------------------------------------------------------------------------------------------------------------------------------------------------------------------------------------------------------------------------------------------------------------------------------------------------------------------------------------------------------------------------------------------------------------------------------------------------------------------------------------------------------------------------------------------------------------------------------------------------------------------------------------------------------------------------------------------------------------------------------------------------------------------------------------------------------------------------------------------------------------------------------------------------------------------------------------------------------------------------------------------------------------------------------------------------------------------------------------------------------------------|
|                                                                             | A site inspection has been carried out on 23 June 2020, with photographs provided in Appendix A. The following observations were noted during the inspection:  • A main residence/homestead is located in the north-east corner, with a nearby garage and sheds to the west. A fire pit was also noted near the homestead. The residence appears to be constructed from weatherboard/gyprock, with sheds generally constructed of brick, timber frames and/or sheet metal;  • A dairy shed with milking facilities and silos are located near the central eastern portion of the site;  • Two farm dams were observed on the site. The dams were being used by birds, and no hydrocarbon or chemical sheen, odours or otherwise were observed;  • A large storage tank is located near the southern boundary (which is understood to store natural fertiliser);  • The site has been sectioned into various paddocks covered with crops, grass, vegetation (trees, shrubs and weeds). The paddocks were used by cattle for grazing or were in the process of ploughing for future planting of crops;  • Power is supplied by the main electrical grid from Greendale Road;  • The banks of Duncan Creek and the Nepean River had riparian vegetation present (trees, shrubs, grass and weeds);  • The site has on-site rain collection and septic tanks;  • No rubbish piles (dumped or otherwise) were observed;  • Fill materials, including sand, gravel and rocky materials (either site-sourced re-worked fill or fill from off-site sources) appear to have been used for access driveways, roads and other trails;  • The remainder of the site appears to comprise natural materials at surface;  • Two above ground storage tanks (ASTs) were observed within sheds in the north-east portion of the site (near the homestead), noting one had a dispenser likely associated with fuel refilling activities. The ASTs were unbunded;  • Various farm machinery was observed including tractors and ploughs;  • Storage containers/cans of pesticides, herbicides, cleaning chemicals, acaricides, degreasers, paints, |
| Future Use and<br>Users/Occupiers                                           | observed near the homestead in the north-eastern portion of the site.  The site is proposed to be redeveloped into a cemetery. The main features of the proposed development include a chapel, crematorium, cremation walls, mausoleum, footpaths, tombs, vaults and inground burial plots. Proposed development plans are included in <b>Appendix F</b> .  Future site users include workers and visitors to the site. Maintenance workers would be expected to visit the site periodically. Construction workers would also be expected to visit the site during the redevelopment.                                                                                                                                                                                                                                                                                                                                                                                                                                                                                                                                                                                                                                                                                                                                                                                                                                                                                                                                                                                                                                                                                                                                                                                                                                                                                                                                                                                                                                                                                                                                          |
| Chemicals, raw<br>materials,<br>intermediate<br>products storage<br>and use | Chemicals associated with agricultural land use (e.g. pesticides, fertilisers, herbicides, cleaning chemicals, lubricants, degreasers, petrol, diesel, oil etc) have been observed in the garage and the various sheds. An AST on an elevated platform in an unsealed and unbunded area with dispenser was observed in one of the sheds. Another disused AST with unknown use/contents was observed in the same shed (located in the north-eastern portion of the site).                                                                                                                                                                                                                                                                                                                                                                                                                                                                                                                                                                                                                                                                                                                                                                                                                                                                                                                                                                                                                                                                                                                                                                                                                                                                                                                                                                                                                                                                                                                                                                                                                                                       |

| Category                                                                                          | Findings                                                                                                                                                                                                                                                                                                                                                                                                                                                                                                                                                                                                                                                                                                                                                                    |
|---------------------------------------------------------------------------------------------------|-----------------------------------------------------------------------------------------------------------------------------------------------------------------------------------------------------------------------------------------------------------------------------------------------------------------------------------------------------------------------------------------------------------------------------------------------------------------------------------------------------------------------------------------------------------------------------------------------------------------------------------------------------------------------------------------------------------------------------------------------------------------------------|
| Waste                                                                                             | Household waste and wastes associated with agricultural land use (e.g. empty feed bags) were                                                                                                                                                                                                                                                                                                                                                                                                                                                                                                                                                                                                                                                                                |
| Management                                                                                        | observed in a waste skip bin and in the sheds. It is noted that no waste/rubbish stockpiles were noted on the site.                                                                                                                                                                                                                                                                                                                                                                                                                                                                                                                                                                                                                                                         |
| Underground<br>Services/Utilities                                                                 | TRACE Environmental conducted a Dial Before You Dig (DBYD) search on 22 June 2020 which shows the approximate locations of underground services in the vicinity of the site (refer to <b>Section 3.10</b> for additional detail). An on-site utility plan also provided by the client indicates there are underground irrigation lines and eight hydrants which service paddocks in the western and southern portions of the site. A holding tank is also located in the southern portion of the site (as discussed above), which is understood to be used to store natural liquid fertiliser (as advised by a representative of the land owner, refer to <b>Section 2.7</b> for additional detail). Underground services/utility plans are provided in <b>Appendix C</b> . |
| Reported spills,<br>chemical losses,<br>discharges to<br>land/water and/or<br>incidents/accidents | No evidence of spills, chemical losses, discharges to land/water and/or incidents/accidents was observed during the site inspection. No staining or odours associated with chemical spills were observed. However, pesticides, herbicides and various other contaminants appear to have been used in the past (as discussed above). Potential losses and spills during fuel refilling activities (including potentially from the ASTs) may have also occurred in the past.                                                                                                                                                                                                                                                                                                  |
| Surface covering/Vegetation                                                                       | The majority of the site is grassland used for cattle grazing, paddocks for agricultural crops, and scattered shrubs and trees. Other areas of denser vegetation exist along the banks of Duncans Creek and the Nepean River, as well as in patches at various other portions of the site. Vegetation did not appear to be showing any significant signs of plant stress or dieback that may potentially be related to contaminated land issues.                                                                                                                                                                                                                                                                                                                            |
| Electrical transformers/power generation                                                          | No electrical transformers were observed on the site. The site is connected to the electric grid by above ground powerlines from Greendale Road. Small generators were also observed in the dairy shed.                                                                                                                                                                                                                                                                                                                                                                                                                                                                                                                                                                     |
| Topography and infilling                                                                          | The site's highest elevation is in the north-eastern corner (close to the homestead) at approximately 76mAHD. The site slopes towards the Nepean River at the western site boundary, with the riverbank at an elevation of approximately 30mAHD. It appears that fill consisting of sand, gravels and rocks was used for the construction of driveway/road access areas (which may be reworked natural sourced from the site or imported materials). The remained of the site appears to feature the natural topography, except for some small mounds of soil observed at some locations of the site during the inspection.                                                                                                                                                 |
| Surface drainage                                                                                  | Surface water is present in two dams within the eastern portion of the site (refer to <b>Figure 2</b> ). Precipitation would be expected to infiltrate into the soil, with groundwater and excess surface runoff expected to flow in a general westerly direction into Duncans Creek or the Nepean River. Rainwater from the roof of the on-site residence also collects into two tanks.                                                                                                                                                                                                                                                                                                                                                                                    |