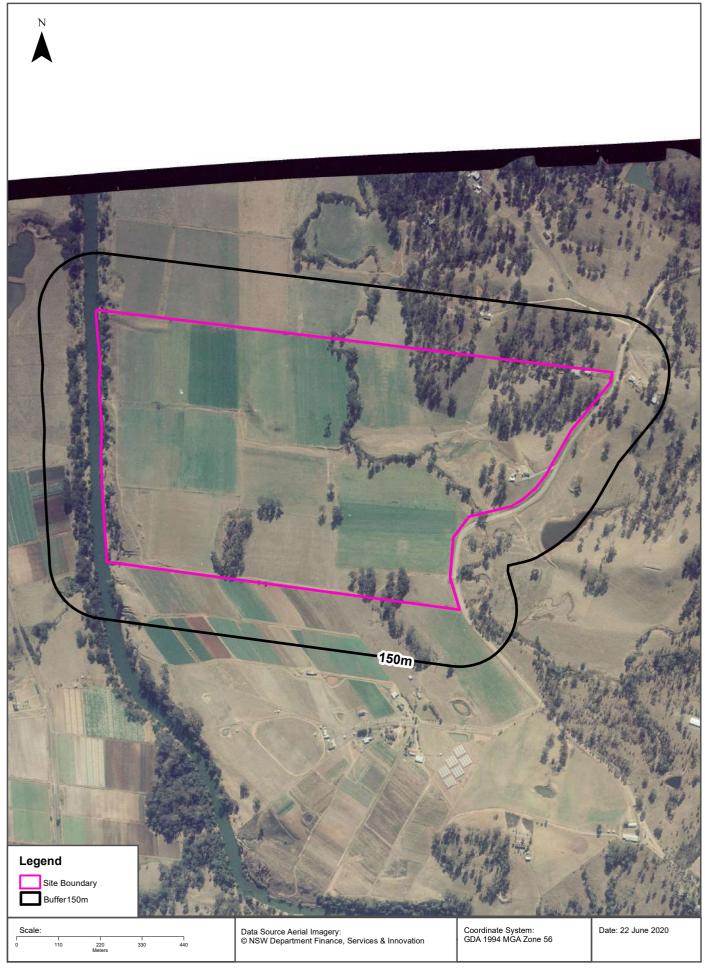

The Locality Plan is presented in **Figure 1** and the Site Plan showing the site and main features is presented in **Figure 2**. Photographs of the site are presented in **Appendix A**.

#### 2.1 Site Identification

The site is located at 1290 Greendale Road, Wallacia NSW. The site comprises a total area of approximately 738,129 m<sup>2</sup> and is referred to as Lot 1 in DP 776645. The site boundaries are shown in **Figure 2.** Details of the site are included in **Table 2-1**.

#### 2.2 Site Description and Adjoining Land Uses

A site inspection was completed by TRACE Environmental personnel on 23 June 2020. Photographs taken during the site visit are included in **Appendix A** and the general site layout is presented in **Figure 2**. Details of the site, as observed during the inspection and gathered from other sources detailed in this report, are outlined in **Table 2-2**.