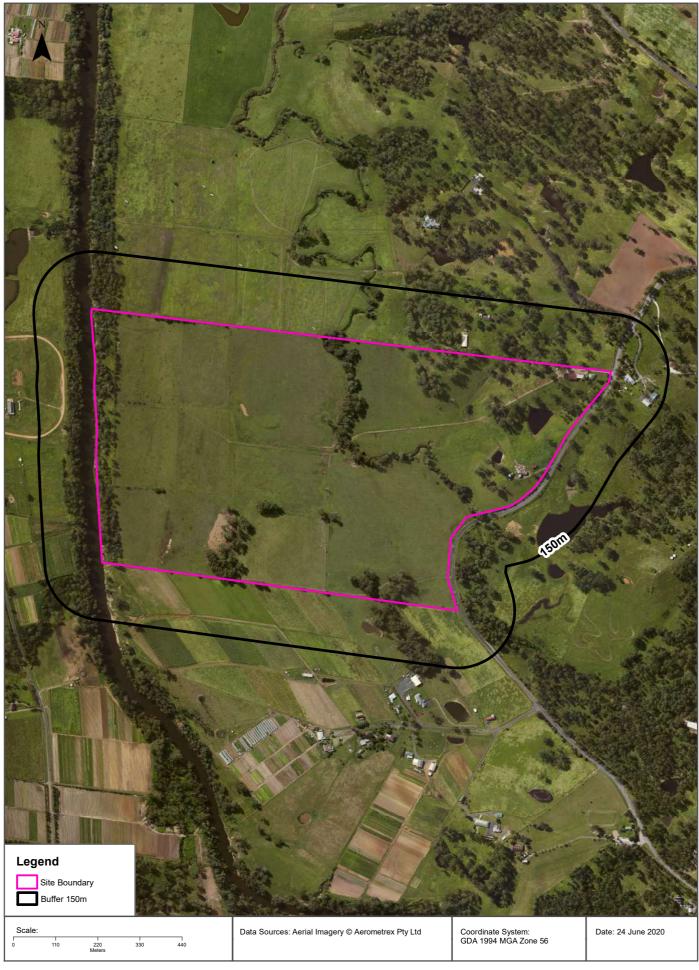

#### 2.1 Site Identification

The site is located at 1290 Greendale Road, Wallacia NSW. The site comprises a total area of approximately 738,129 m<sup>2</sup> and is referred to as Lot 1 in DP 776645. The site boundaries are shown in **Figure 2.** Details of the site are included in **Table 2-1**.

#### 2.2 Site Description and Adjoining Land Uses

A site inspection was completed by TRACE Environmental personnel on 23 June 2020. Photographs taken during the site visit are included in **Appendix A** and the general site layout is presented in **Figure 2**. Details of the site, as observed during the inspection and gathered from other sources detailed in this report, are outlined in **Table 2-2**.

## 2.3 Surrounding Land Use

At the time of the inspection, the surrounding land use of the site included:

- North: agricultural land use;
- East: Greendale Road with commercial (Shock Treatment Motorcycle Repair Shop) and agricultural land use beyond;
- South: agricultural land use; and
- West: the Nepean River with agricultural, recreational, bushland and residential land uses beyond.

#### 2.6 Surface Water Bodies

Two dams were noted on the site during the inspection. Numerous dams are also located on various agricultural properties within 500m of the site. Duncans Creek also travels through the site from the eastern to the northern boundary. The Nepean River is also present at the western site boundary. It is noted that Duncans Creek discharges into the Nepean River approximately 1.4 km north of the site. Based on the locations of Duncans Creek and the Nepean River, these surface waterways are considered to be potential receptors of groundwater or surface water contamination sourced from the site (if any).