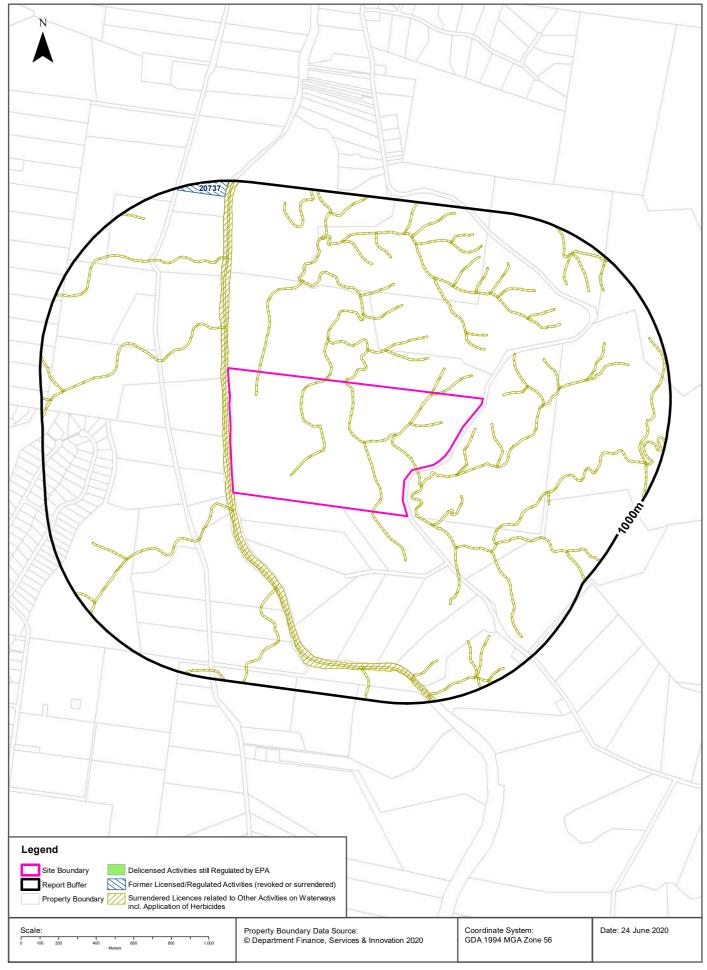

#### 3.3 Contaminated Land Record Review

A search of the NSW EPA Contaminated Land Records and the list of NSW contaminated sites notified to EPA was conducted by Lotsearch. No notices or declarations were listed for the site or within 1,000m radius. Former licenced activities under the *Protection of the Environment Operations (POEO) Act 1997* include the application of herbicides at waterways throughout the area/NSW. The site is not part of the NSW EPA, Department of Defence and Airservices Australia (per- and polyfluoroalkyl substances) PFAS investigation/management programs. The search results are provided in the Lotsearch report provided in **Appendix B**.

#### 3.4 Other Potentially Contaminating Activities

According to the Lotsearch report provided in **Appendix B**, no potentially contaminating activities have been carried out on-site or in a 1,000m radius.

#### 3.8 Historical Business Directories

A search of historical business directories for the years 1950 to 1991 was conducted for the site by Lotsearch (**Appendix B**). No records for on-site businesses were found.