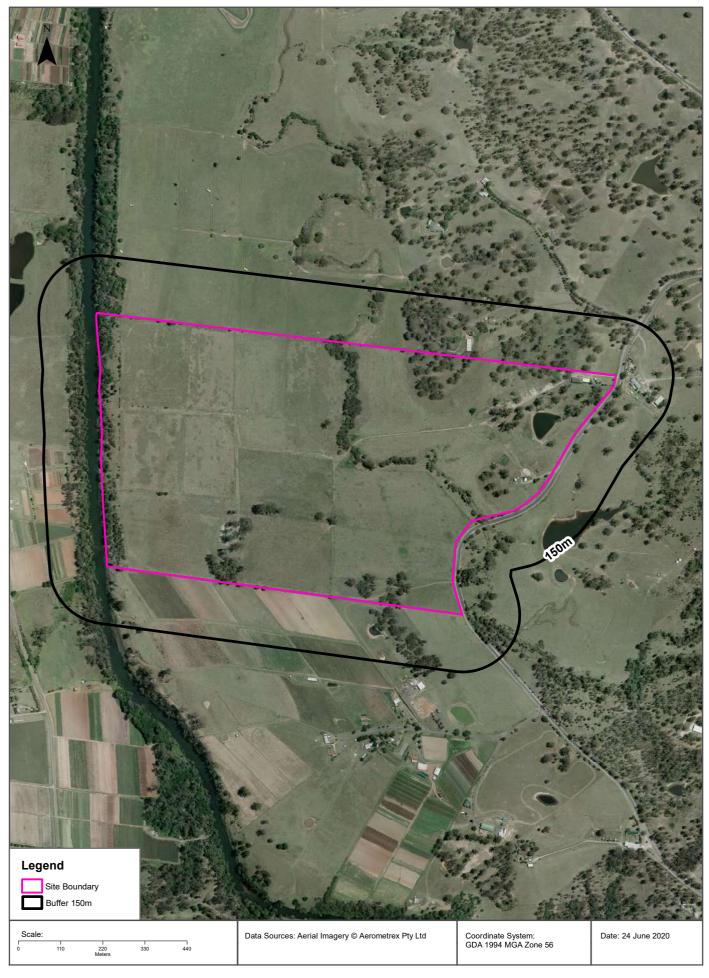

The Locality Plan is presented in **Figure 1** and the Site Plan showing the site and main features is presented in **Figure 2**. Photographs of the site are presented in **Appendix A**.

#### 2.1 Site Identification

The site is located at 1290 Greendale Road, Wallacia NSW. The site comprises a total area of approximately 738,129 m<sup>2</sup> and is referred to as Lot 1 in DP 776645. The site boundaries are shown in **Figure 2.** Details of the site are included in **Table 2-1**.

#### 2.2 Site Description and Adjoining Land Uses

A site inspection was completed by TRACE Environmental personnel on 23 June 2020. Photographs taken during the site visit are included in **Appendix A** and the general site layout is presented in **Figure 2**. Details of the site, as observed during the inspection and gathered from other sources detailed in this report, are outlined in **Table 2-2**.