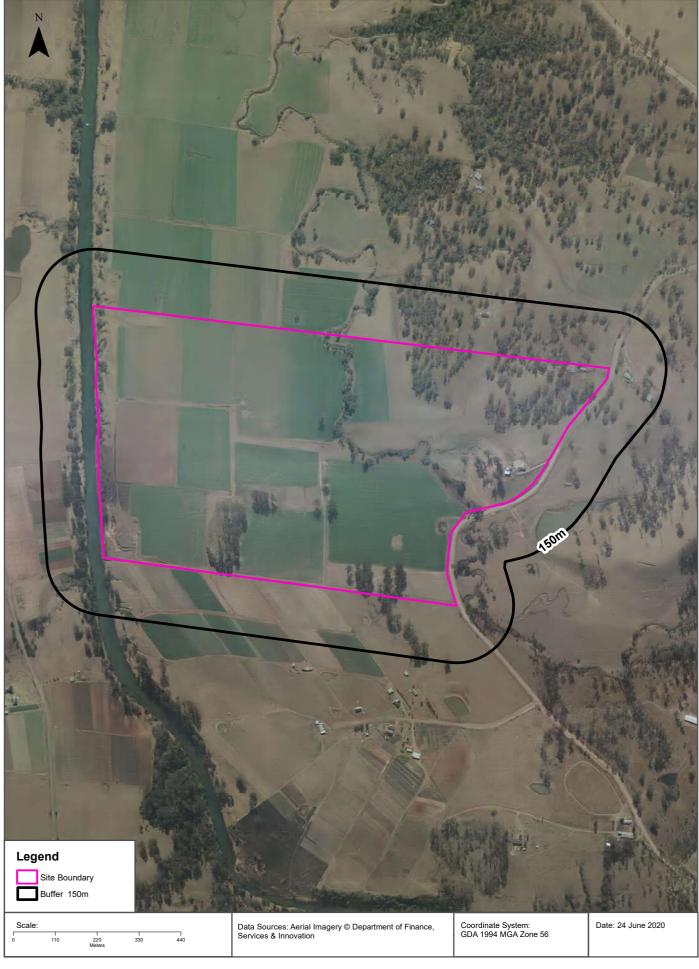

The Locality Plan is presented in **Figure 1** and the Site Plan showing the site and main features is presented in **Figure 2**. Photographs of the site are presented in **Appendix A**.

#### 2.1 Site Identification

The site is located at 1290 Greendale Road, Wallacia NSW. The site comprises a total area of approximately 738,129 m<sup>2</sup> and is referred to as Lot 1 in DP 776645. The site boundaries are shown in **Figure 2.** Details of the site are included in **Table 2-1**.

#### 2.2 Site Description and Adjoining Land Uses

A site inspection was completed by TRACE Environmental personnel on 23 June 2020. Photographs taken during the site visit are included in **Appendix A** and the general site layout is presented in **Figure 2**. Details of the site, as observed during the inspection and gathered from other sources detailed in this report, are outlined in **Table 2-2**.

Refer to Figure 2 for key site features.

Based on recent site observations, no evidence of odours or staining of soils were observed, or vegetation affected by plant stress of dieback that may be associated with contaminated land issues. In addition, considering the current and historical site use (i.e. residential and agricultural), and the proposed land use (public cemetery) the potential risk of exposure to site users and/or the environment to impacted soil and/or groundwater (if present at the site) is considered low at present. However, based on the observations made during the site inspection and the findings of the site historical land use review, historical impacts to soil (and/or groundwater) is a possibility. It is also noted that the general environmental sensitivity of the site is considered