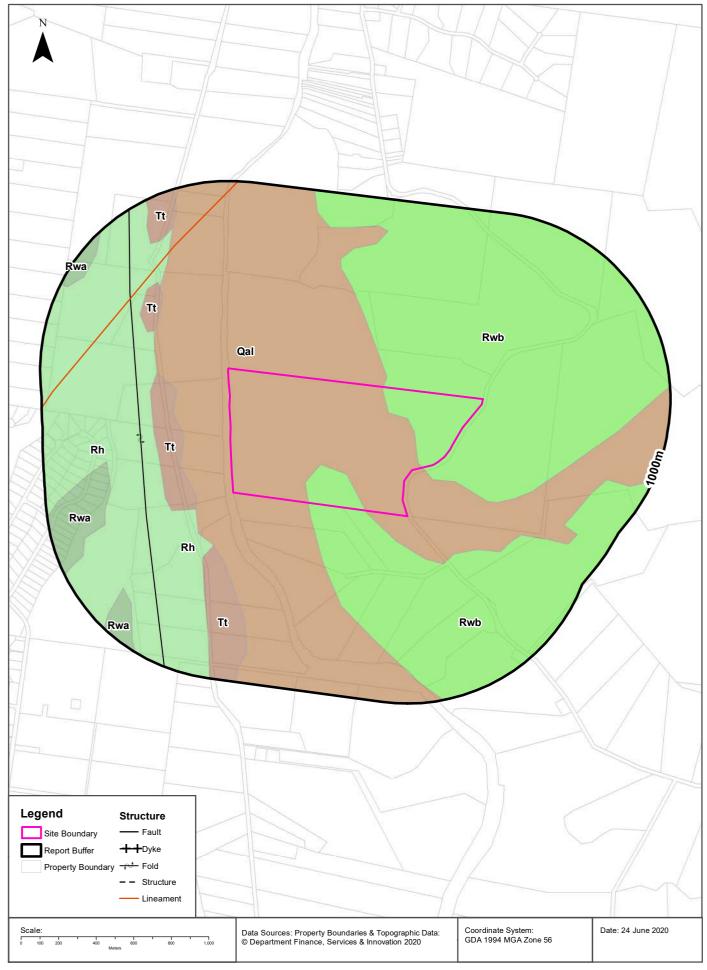

#### 2.4 Geology and Hydrogeology

The geological unit identified underlying the site comprises shale, carbonaceous claystone, claystone, laminate, fine to medium-grained lithic sandstone, with rare coal and tuff of the Middle Triassic Bringelly Shale unit of the Wianamatta group. The majority of the Bringelly Shale on-site is overlain by Quaternary fine-grained sand, silt and clay.

The on-site natural soil units are classified as Kurosols and Sodosols. Kurosols dominate the western portion of the site and are associated with undulating ridge tops, slopes and valleys. The central and eastern portions of the site are dominated by a Sodosol, associated with river terraces and flood-plains. Geological and pedological figures are provided in the Lotsearch report in **Appendix B**.