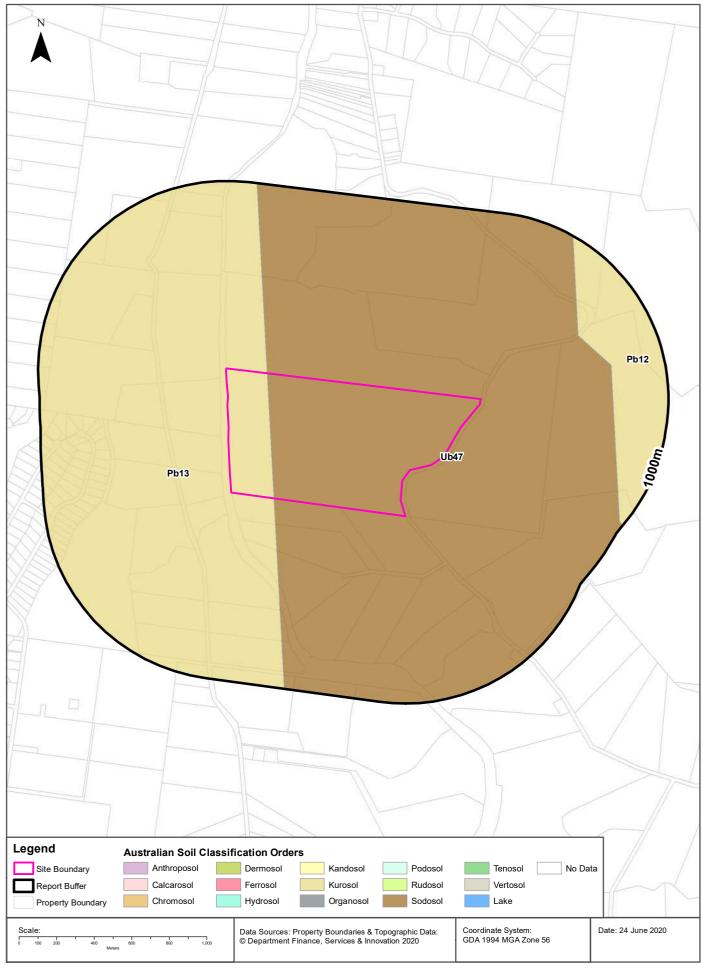

The on-site natural soil units are classified as Kurosols and Sodosols. Kurosols dominate the western portion of the site and are associated with undulating ridge tops, slopes and valleys. The central and eastern portions of the site are dominated by a Sodosol, associated with river terraces and flood-plains. Geological and pedological figures are provided in the Lotsearch report in **Appendix B**.