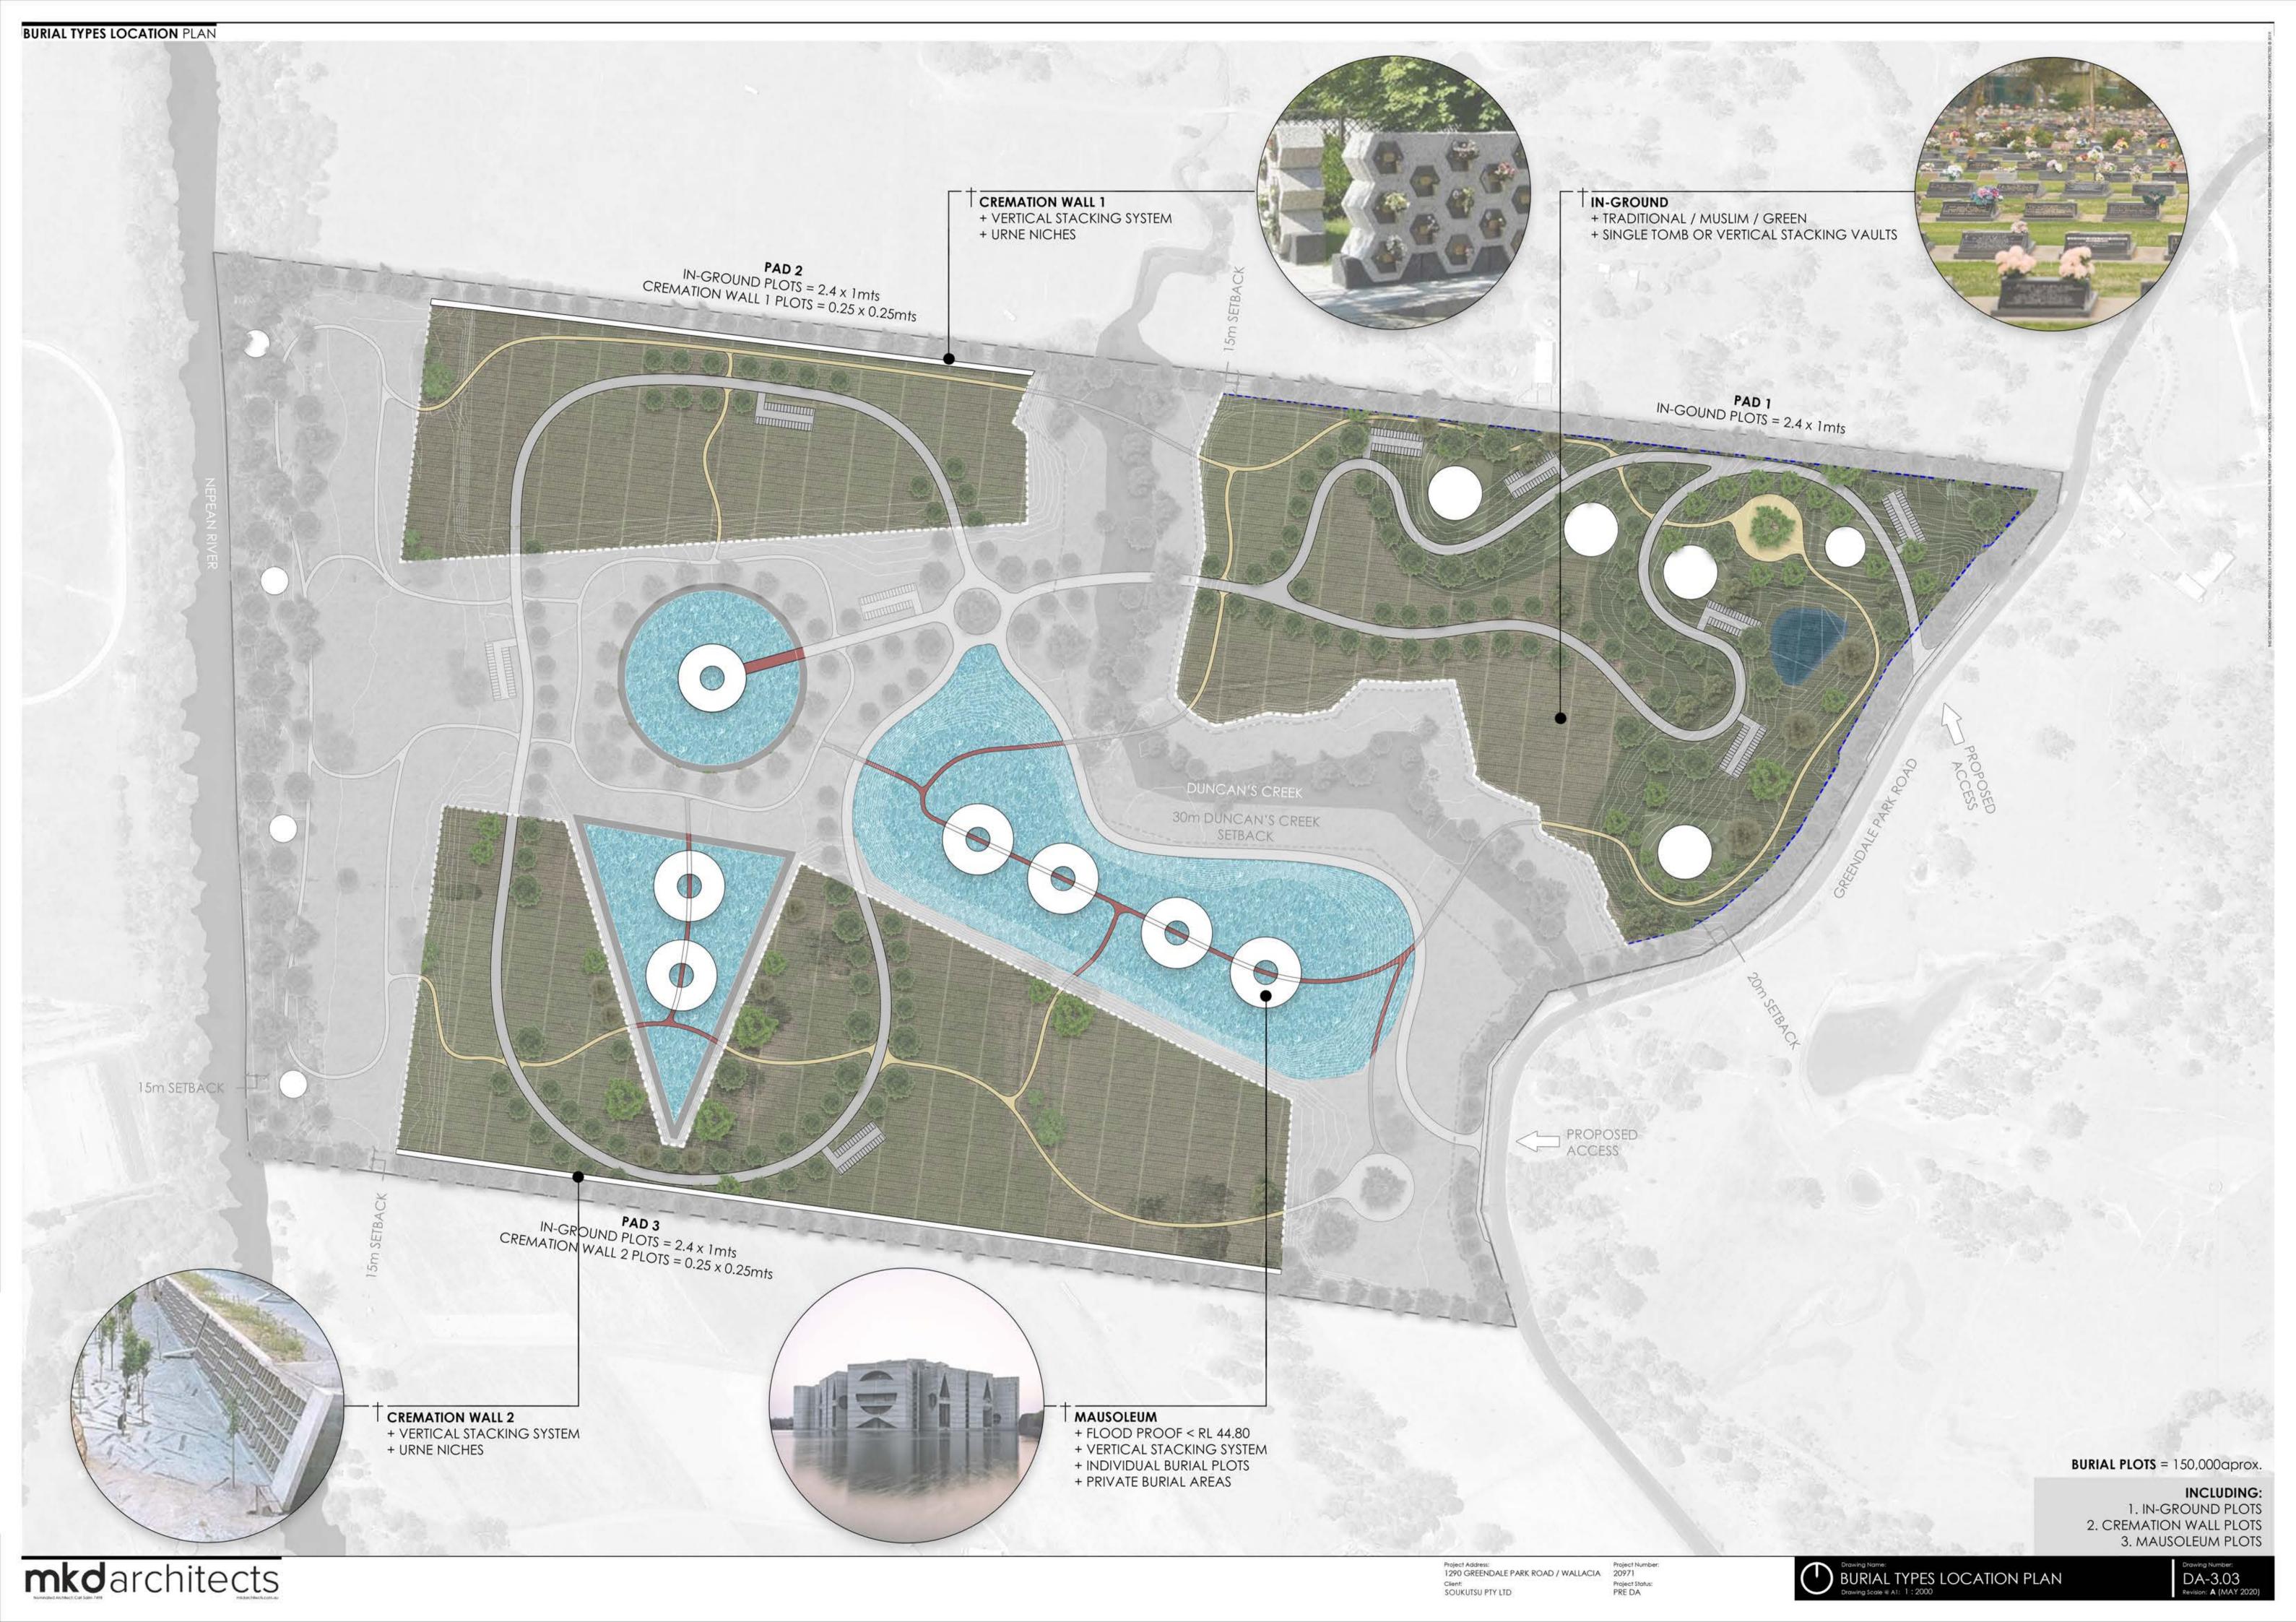

| Category                                                                    | Findings                                                                                                                                                                                                                                                                                                                                                                                                                                                                                                                                                                                                                                                                                                                                                                                                                                                                                                                                                                                                                                                                                                                                                                                                                                                                                                                                                                                                                                                                                                                                                                                                                                                                                                                                                                                                                                                                                                                                                                                                                                                                                                                       |
|-----------------------------------------------------------------------------|--------------------------------------------------------------------------------------------------------------------------------------------------------------------------------------------------------------------------------------------------------------------------------------------------------------------------------------------------------------------------------------------------------------------------------------------------------------------------------------------------------------------------------------------------------------------------------------------------------------------------------------------------------------------------------------------------------------------------------------------------------------------------------------------------------------------------------------------------------------------------------------------------------------------------------------------------------------------------------------------------------------------------------------------------------------------------------------------------------------------------------------------------------------------------------------------------------------------------------------------------------------------------------------------------------------------------------------------------------------------------------------------------------------------------------------------------------------------------------------------------------------------------------------------------------------------------------------------------------------------------------------------------------------------------------------------------------------------------------------------------------------------------------------------------------------------------------------------------------------------------------------------------------------------------------------------------------------------------------------------------------------------------------------------------------------------------------------------------------------------------------|
|                                                                             | A site inspection has been carried out on 23 June 2020, with photographs provided in Appendix A. The following observations were noted during the inspection:  • A main residence/homestead is located in the north-east corner, with a nearby garage and sheds to the west. A fire pit was also noted near the homestead. The residence appears to be constructed from weatherboard/gyprock, with sheds generally constructed of brick, timber frames and/or sheet metal;  • A dairy shed with milking facilities and silos are located near the central eastern portion of the site;  • Two farm dams were observed on the site. The dams were being used by birds, and no hydrocarbon or chemical sheen, odours or otherwise were observed;  • A large storage tank is located near the southern boundary (which is understood to store natural fertiliser);  • The site has been sectioned into various paddocks covered with crops, grass, vegetation (trees, shrubs and weeds). The paddocks were used by cattle for grazing or were in the process of ploughing for future planting of crops;  • Power is supplied by the main electrical grid from Greendale Road;  • The banks of Duncan Creek and the Nepean River had riparian vegetation present (trees, shrubs, grass and weeds);  • The site has on-site rain collection and septic tanks;  • No rubbish piles (dumped or otherwise) were observed;  • Fill materials, including sand, gravel and rocky materials (either site-sourced re-worked fill or fill from off-site sources) appear to have been used for access driveways, roads and other trails;  • The remainder of the site appears to comprise natural materials at surface;  • Two above ground storage tanks (ASTs) were observed within sheds in the north-east portion of the site (near the homestead), noting one had a dispenser likely associated with fuel refilling activities. The ASTs were unbunded;  • Various farm machinery was observed including tractors and ploughs;  • Storage containers/cans of pesticides, herbicides, cleaning chemicals, acaricides, degreasers, paints, |
| Future Use and<br>Users/Occupiers                                           | observed near the homestead in the north-eastern portion of the site.  The site is proposed to be redeveloped into a cemetery. The main features of the proposed development include a chapel, crematorium, cremation walls, mausoleum, footpaths, tombs, vaults and inground burial plots. Proposed development plans are included in <b>Appendix F</b> .  Future site users include workers and visitors to the site. Maintenance workers would be expected to visit the site periodically. Construction workers would also be expected to visit the site during the redevelopment.                                                                                                                                                                                                                                                                                                                                                                                                                                                                                                                                                                                                                                                                                                                                                                                                                                                                                                                                                                                                                                                                                                                                                                                                                                                                                                                                                                                                                                                                                                                                          |
| Chemicals, raw<br>materials,<br>intermediate<br>products storage<br>and use | Chemicals associated with agricultural land use (e.g. pesticides, fertilisers, herbicides, cleaning chemicals, lubricants, degreasers, petrol, diesel, oil etc) have been observed in the garage and the various sheds. An AST on an elevated platform in an unsealed and unbunded area with dispenser was observed in one of the sheds. Another disused AST with unknown use/contents was observed in the same shed (located in the north-eastern portion of the site).                                                                                                                                                                                                                                                                                                                                                                                                                                                                                                                                                                                                                                                                                                                                                                                                                                                                                                                                                                                                                                                                                                                                                                                                                                                                                                                                                                                                                                                                                                                                                                                                                                                       |