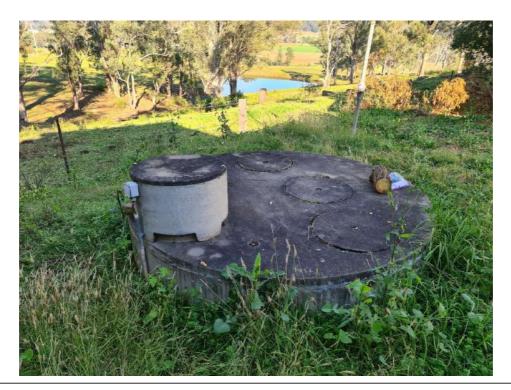

| Category                                                                    | Findings                                                                                                                                                                                                                                                                                                                                                                                                                                                                                                                                                                                                                                                                                                                                                                                                                                                                                                                                                                                                                                                                                                                                                                                                                                                                                                                                                                                                                                                                                                                                                                                                                                                                                                                                                                                                                                                                                                                                                                                                                                                                                                                       |
|-----------------------------------------------------------------------------|--------------------------------------------------------------------------------------------------------------------------------------------------------------------------------------------------------------------------------------------------------------------------------------------------------------------------------------------------------------------------------------------------------------------------------------------------------------------------------------------------------------------------------------------------------------------------------------------------------------------------------------------------------------------------------------------------------------------------------------------------------------------------------------------------------------------------------------------------------------------------------------------------------------------------------------------------------------------------------------------------------------------------------------------------------------------------------------------------------------------------------------------------------------------------------------------------------------------------------------------------------------------------------------------------------------------------------------------------------------------------------------------------------------------------------------------------------------------------------------------------------------------------------------------------------------------------------------------------------------------------------------------------------------------------------------------------------------------------------------------------------------------------------------------------------------------------------------------------------------------------------------------------------------------------------------------------------------------------------------------------------------------------------------------------------------------------------------------------------------------------------|
|                                                                             | A site inspection has been carried out on 23 June 2020, with photographs provided in Appendix A. The following observations were noted during the inspection:  • A main residence/homestead is located in the north-east corner, with a nearby garage and sheds to the west. A fire pit was also noted near the homestead. The residence appears to be constructed from weatherboard/gyprock, with sheds generally constructed of brick, timber frames and/or sheet metal;  • A dairy shed with milking facilities and silos are located near the central eastern portion of the site;  • Two farm dams were observed on the site. The dams were being used by birds, and no hydrocarbon or chemical sheen, odours or otherwise were observed;  • A large storage tank is located near the southern boundary (which is understood to store natural fertiliser);  • The site has been sectioned into various paddocks covered with crops, grass, vegetation (trees, shrubs and weeds). The paddocks were used by cattle for grazing or were in the process of ploughing for future planting of crops;  • Power is supplied by the main electrical grid from Greendale Road;  • The banks of Duncan Creek and the Nepean River had riparian vegetation present (trees, shrubs, grass and weeds);  • The site has on-site rain collection and septic tanks;  • No rubbish piles (dumped or otherwise) were observed;  • Fill materials, including sand, gravel and rocky materials (either site-sourced re-worked fill or fill from off-site sources) appear to have been used for access driveways, roads and other trails;  • The remainder of the site appears to comprise natural materials at surface;  • Two above ground storage tanks (ASTs) were observed within sheds in the north-east portion of the site (near the homestead), noting one had a dispenser likely associated with fuel refilling activities. The ASTs were unbunded;  • Various farm machinery was observed including tractors and ploughs;  • Storage containers/cans of pesticides, herbicides, cleaning chemicals, acaricides, degreasers, paints, |
| Future Use and<br>Users/Occupiers                                           | observed near the homestead in the north-eastern portion of the site.  The site is proposed to be redeveloped into a cemetery. The main features of the proposed development include a chapel, crematorium, cremation walls, mausoleum, footpaths, tombs, vaults and inground burial plots. Proposed development plans are included in <b>Appendix F</b> .  Future site users include workers and visitors to the site. Maintenance workers would be expected to visit the site periodically. Construction workers would also be expected to visit the site during the redevelopment.                                                                                                                                                                                                                                                                                                                                                                                                                                                                                                                                                                                                                                                                                                                                                                                                                                                                                                                                                                                                                                                                                                                                                                                                                                                                                                                                                                                                                                                                                                                                          |
| Chemicals, raw<br>materials,<br>intermediate<br>products storage<br>and use | Chemicals associated with agricultural land use (e.g. pesticides, fertilisers, herbicides, cleaning chemicals, lubricants, degreasers, petrol, diesel, oil etc) have been observed in the garage and the various sheds. An AST on an elevated platform in an unsealed and unbunded area with dispenser was observed in one of the sheds. Another disused AST with unknown use/contents was observed in the same shed (located in the north-eastern portion of the site).                                                                                                                                                                                                                                                                                                                                                                                                                                                                                                                                                                                                                                                                                                                                                                                                                                                                                                                                                                                                                                                                                                                                                                                                                                                                                                                                                                                                                                                                                                                                                                                                                                                       |

| Category                                                                                          | Findings                                                                                                                                                                                                                                                                                                                                                                                                                                                                                                                                                                                                                                                                                                                                                                    |
|---------------------------------------------------------------------------------------------------|-----------------------------------------------------------------------------------------------------------------------------------------------------------------------------------------------------------------------------------------------------------------------------------------------------------------------------------------------------------------------------------------------------------------------------------------------------------------------------------------------------------------------------------------------------------------------------------------------------------------------------------------------------------------------------------------------------------------------------------------------------------------------------|
| Waste                                                                                             | Household waste and wastes associated with agricultural land use (e.g. empty feed bags) were                                                                                                                                                                                                                                                                                                                                                                                                                                                                                                                                                                                                                                                                                |
| Management                                                                                        | observed in a waste skip bin and in the sheds. It is noted that no waste/rubbish stockpiles were noted on the site.                                                                                                                                                                                                                                                                                                                                                                                                                                                                                                                                                                                                                                                         |
| Underground<br>Services/Utilities                                                                 | TRACE Environmental conducted a Dial Before You Dig (DBYD) search on 22 June 2020 which shows the approximate locations of underground services in the vicinity of the site (refer to <b>Section 3.10</b> for additional detail). An on-site utility plan also provided by the client indicates there are underground irrigation lines and eight hydrants which service paddocks in the western and southern portions of the site. A holding tank is also located in the southern portion of the site (as discussed above), which is understood to be used to store natural liquid fertiliser (as advised by a representative of the land owner, refer to <b>Section 2.7</b> for additional detail). Underground services/utility plans are provided in <b>Appendix C</b> . |
| Reported spills,<br>chemical losses,<br>discharges to<br>land/water and/or<br>incidents/accidents | No evidence of spills, chemical losses, discharges to land/water and/or incidents/accidents was observed during the site inspection. No staining or odours associated with chemical spills were observed. However, pesticides, herbicides and various other contaminants appear to have been used in the past (as discussed above). Potential losses and spills during fuel refilling activities (including potentially from the ASTs) may have also occurred in the past.                                                                                                                                                                                                                                                                                                  |
| Surface covering/Vegetation                                                                       | The majority of the site is grassland used for cattle grazing, paddocks for agricultural crops, and scattered shrubs and trees. Other areas of denser vegetation exist along the banks of Duncans Creek and the Nepean River, as well as in patches at various other portions of the site. Vegetation did not appear to be showing any significant signs of plant stress or dieback that may potentially be related to contaminated land issues.                                                                                                                                                                                                                                                                                                                            |
| Electrical transformers/power generation                                                          | No electrical transformers were observed on the site. The site is connected to the electric grid by above ground powerlines from Greendale Road. Small generators were also observed in the dairy shed.                                                                                                                                                                                                                                                                                                                                                                                                                                                                                                                                                                     |
| Topography and infilling                                                                          | The site's highest elevation is in the north-eastern corner (close to the homestead) at approximately 76mAHD. The site slopes towards the Nepean River at the western site boundary, with the riverbank at an elevation of approximately 30mAHD. It appears that fill consisting of sand, gravels and rocks was used for the construction of driveway/road access areas (which may be reworked natural sourced from the site or imported materials). The remained of the site appears to feature the natural topography, except for some small mounds of soil observed at some locations of the site during the inspection.                                                                                                                                                 |
| Surface drainage                                                                                  | Surface water is present in two dams within the eastern portion of the site (refer to <b>Figure 2</b> ). Precipitation would be expected to infiltrate into the soil, with groundwater and excess surface runoff expected to flow in a general westerly direction into Duncans Creek or the Nepean River. Rainwater from the roof of the on-site residence also collects into two tanks.                                                                                                                                                                                                                                                                                                                                                                                    |