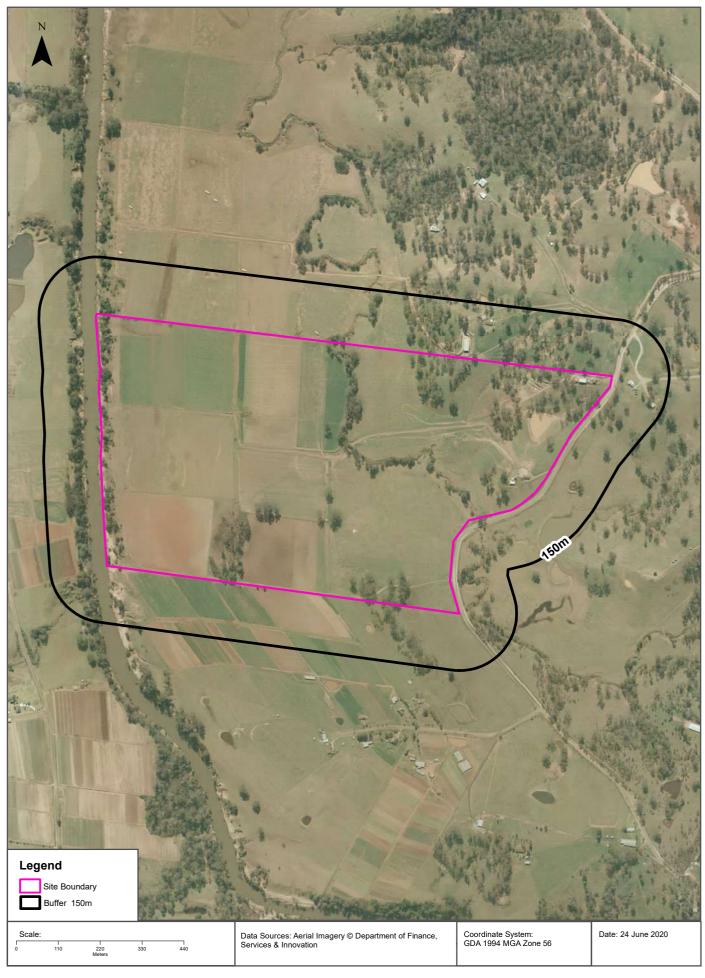

The Locality Plan is presented in **Figure 1** and the Site Plan showing the site and main features is presented in **Figure 2**. Photographs of the site are presented in **Appendix A**.

#### 2.1 Site Identification

The site is located at 1290 Greendale Road, Wallacia NSW. The site comprises a total area of approximately 738,129 m<sup>2</sup> and is referred to as Lot 1 in DP 776645. The site boundaries are shown in **Figure 2.** Details of the site are included in **Table 2-1**.

#### 2.2 Site Description and Adjoining Land Uses

A site inspection was completed by TRACE Environmental personnel on 23 June 2020. Photographs taken during the site visit are included in **Appendix A** and the general site layout is presented in **Figure 2**. Details of the site, as observed during the inspection and gathered from other sources detailed in this report, are outlined in **Table 2-2**.