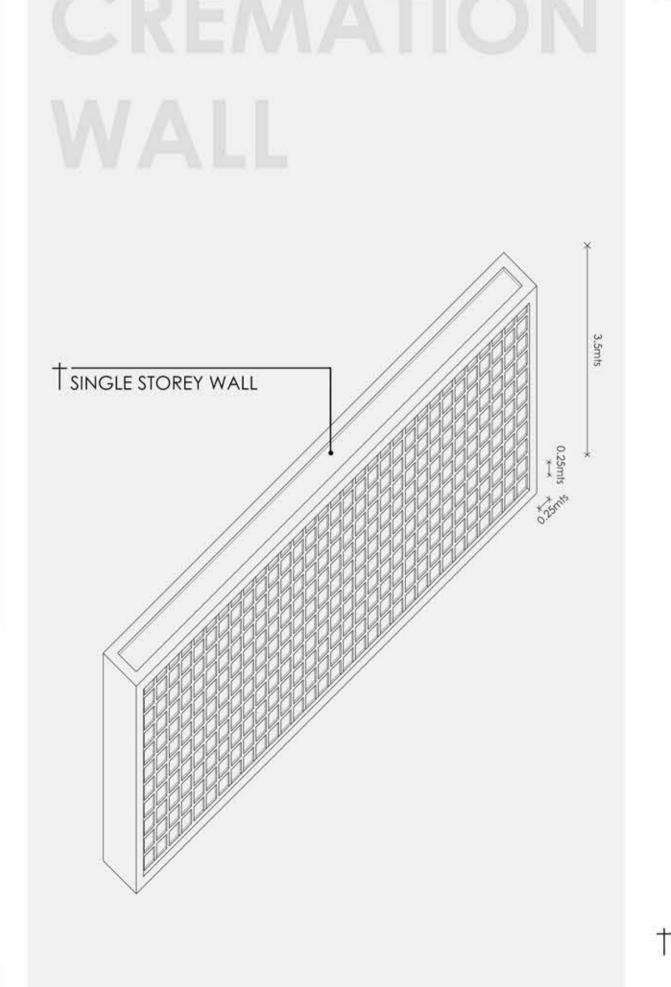

| Category                                                                    | Findings                                                                                                                                                                                                                                                                                                                                                                                                                                                                                                                                                                                                                                                                                                                                                                                                                                                                                                                                                                                                                                                                                                                                                                                                                                                                                                                                                                                                                                                                                                                                                                                                                                                                                                                                                                                                                                                                                                                                                                                                                                                                                                                       |
|-----------------------------------------------------------------------------|--------------------------------------------------------------------------------------------------------------------------------------------------------------------------------------------------------------------------------------------------------------------------------------------------------------------------------------------------------------------------------------------------------------------------------------------------------------------------------------------------------------------------------------------------------------------------------------------------------------------------------------------------------------------------------------------------------------------------------------------------------------------------------------------------------------------------------------------------------------------------------------------------------------------------------------------------------------------------------------------------------------------------------------------------------------------------------------------------------------------------------------------------------------------------------------------------------------------------------------------------------------------------------------------------------------------------------------------------------------------------------------------------------------------------------------------------------------------------------------------------------------------------------------------------------------------------------------------------------------------------------------------------------------------------------------------------------------------------------------------------------------------------------------------------------------------------------------------------------------------------------------------------------------------------------------------------------------------------------------------------------------------------------------------------------------------------------------------------------------------------------|
|                                                                             | A site inspection has been carried out on 23 June 2020, with photographs provided in Appendix A. The following observations were noted during the inspection:  • A main residence/homestead is located in the north-east corner, with a nearby garage and sheds to the west. A fire pit was also noted near the homestead. The residence appears to be constructed from weatherboard/gyprock, with sheds generally constructed of brick, timber frames and/or sheet metal;  • A dairy shed with milking facilities and silos are located near the central eastern portion of the site;  • Two farm dams were observed on the site. The dams were being used by birds, and no hydrocarbon or chemical sheen, odours or otherwise were observed;  • A large storage tank is located near the southern boundary (which is understood to store natural fertiliser);  • The site has been sectioned into various paddocks covered with crops, grass, vegetation (trees, shrubs and weeds). The paddocks were used by cattle for grazing or were in the process of ploughing for future planting of crops;  • Power is supplied by the main electrical grid from Greendale Road;  • The banks of Duncan Creek and the Nepean River had riparian vegetation present (trees, shrubs, grass and weeds);  • The site has on-site rain collection and septic tanks;  • No rubbish piles (dumped or otherwise) were observed;  • Fill materials, including sand, gravel and rocky materials (either site-sourced re-worked fill or fill from off-site sources) appear to have been used for access driveways, roads and other trails;  • The remainder of the site appears to comprise natural materials at surface;  • Two above ground storage tanks (ASTs) were observed within sheds in the north-east portion of the site (near the homestead), noting one had a dispenser likely associated with fuel refilling activities. The ASTs were unbunded;  • Various farm machinery was observed including tractors and ploughs;  • Storage containers/cans of pesticides, herbicides, cleaning chemicals, acaricides, degreasers, paints, |
| Future Use and<br>Users/Occupiers                                           | observed near the homestead in the north-eastern portion of the site.  The site is proposed to be redeveloped into a cemetery. The main features of the proposed development include a chapel, crematorium, cremation walls, mausoleum, footpaths, tombs, vaults and inground burial plots. Proposed development plans are included in <b>Appendix F</b> .  Future site users include workers and visitors to the site. Maintenance workers would be expected to visit the site periodically. Construction workers would also be expected to visit the site during the redevelopment.                                                                                                                                                                                                                                                                                                                                                                                                                                                                                                                                                                                                                                                                                                                                                                                                                                                                                                                                                                                                                                                                                                                                                                                                                                                                                                                                                                                                                                                                                                                                          |
| Chemicals, raw<br>materials,<br>intermediate<br>products storage<br>and use | Chemicals associated with agricultural land use (e.g. pesticides, fertilisers, herbicides, cleaning chemicals, lubricants, degreasers, petrol, diesel, oil etc) have been observed in the garage and the various sheds. An AST on an elevated platform in an unsealed and unbunded area with dispenser was observed in one of the sheds. Another disused AST with unknown use/contents was observed in the same shed (located in the north-eastern portion of the site).                                                                                                                                                                                                                                                                                                                                                                                                                                                                                                                                                                                                                                                                                                                                                                                                                                                                                                                                                                                                                                                                                                                                                                                                                                                                                                                                                                                                                                                                                                                                                                                                                                                       |