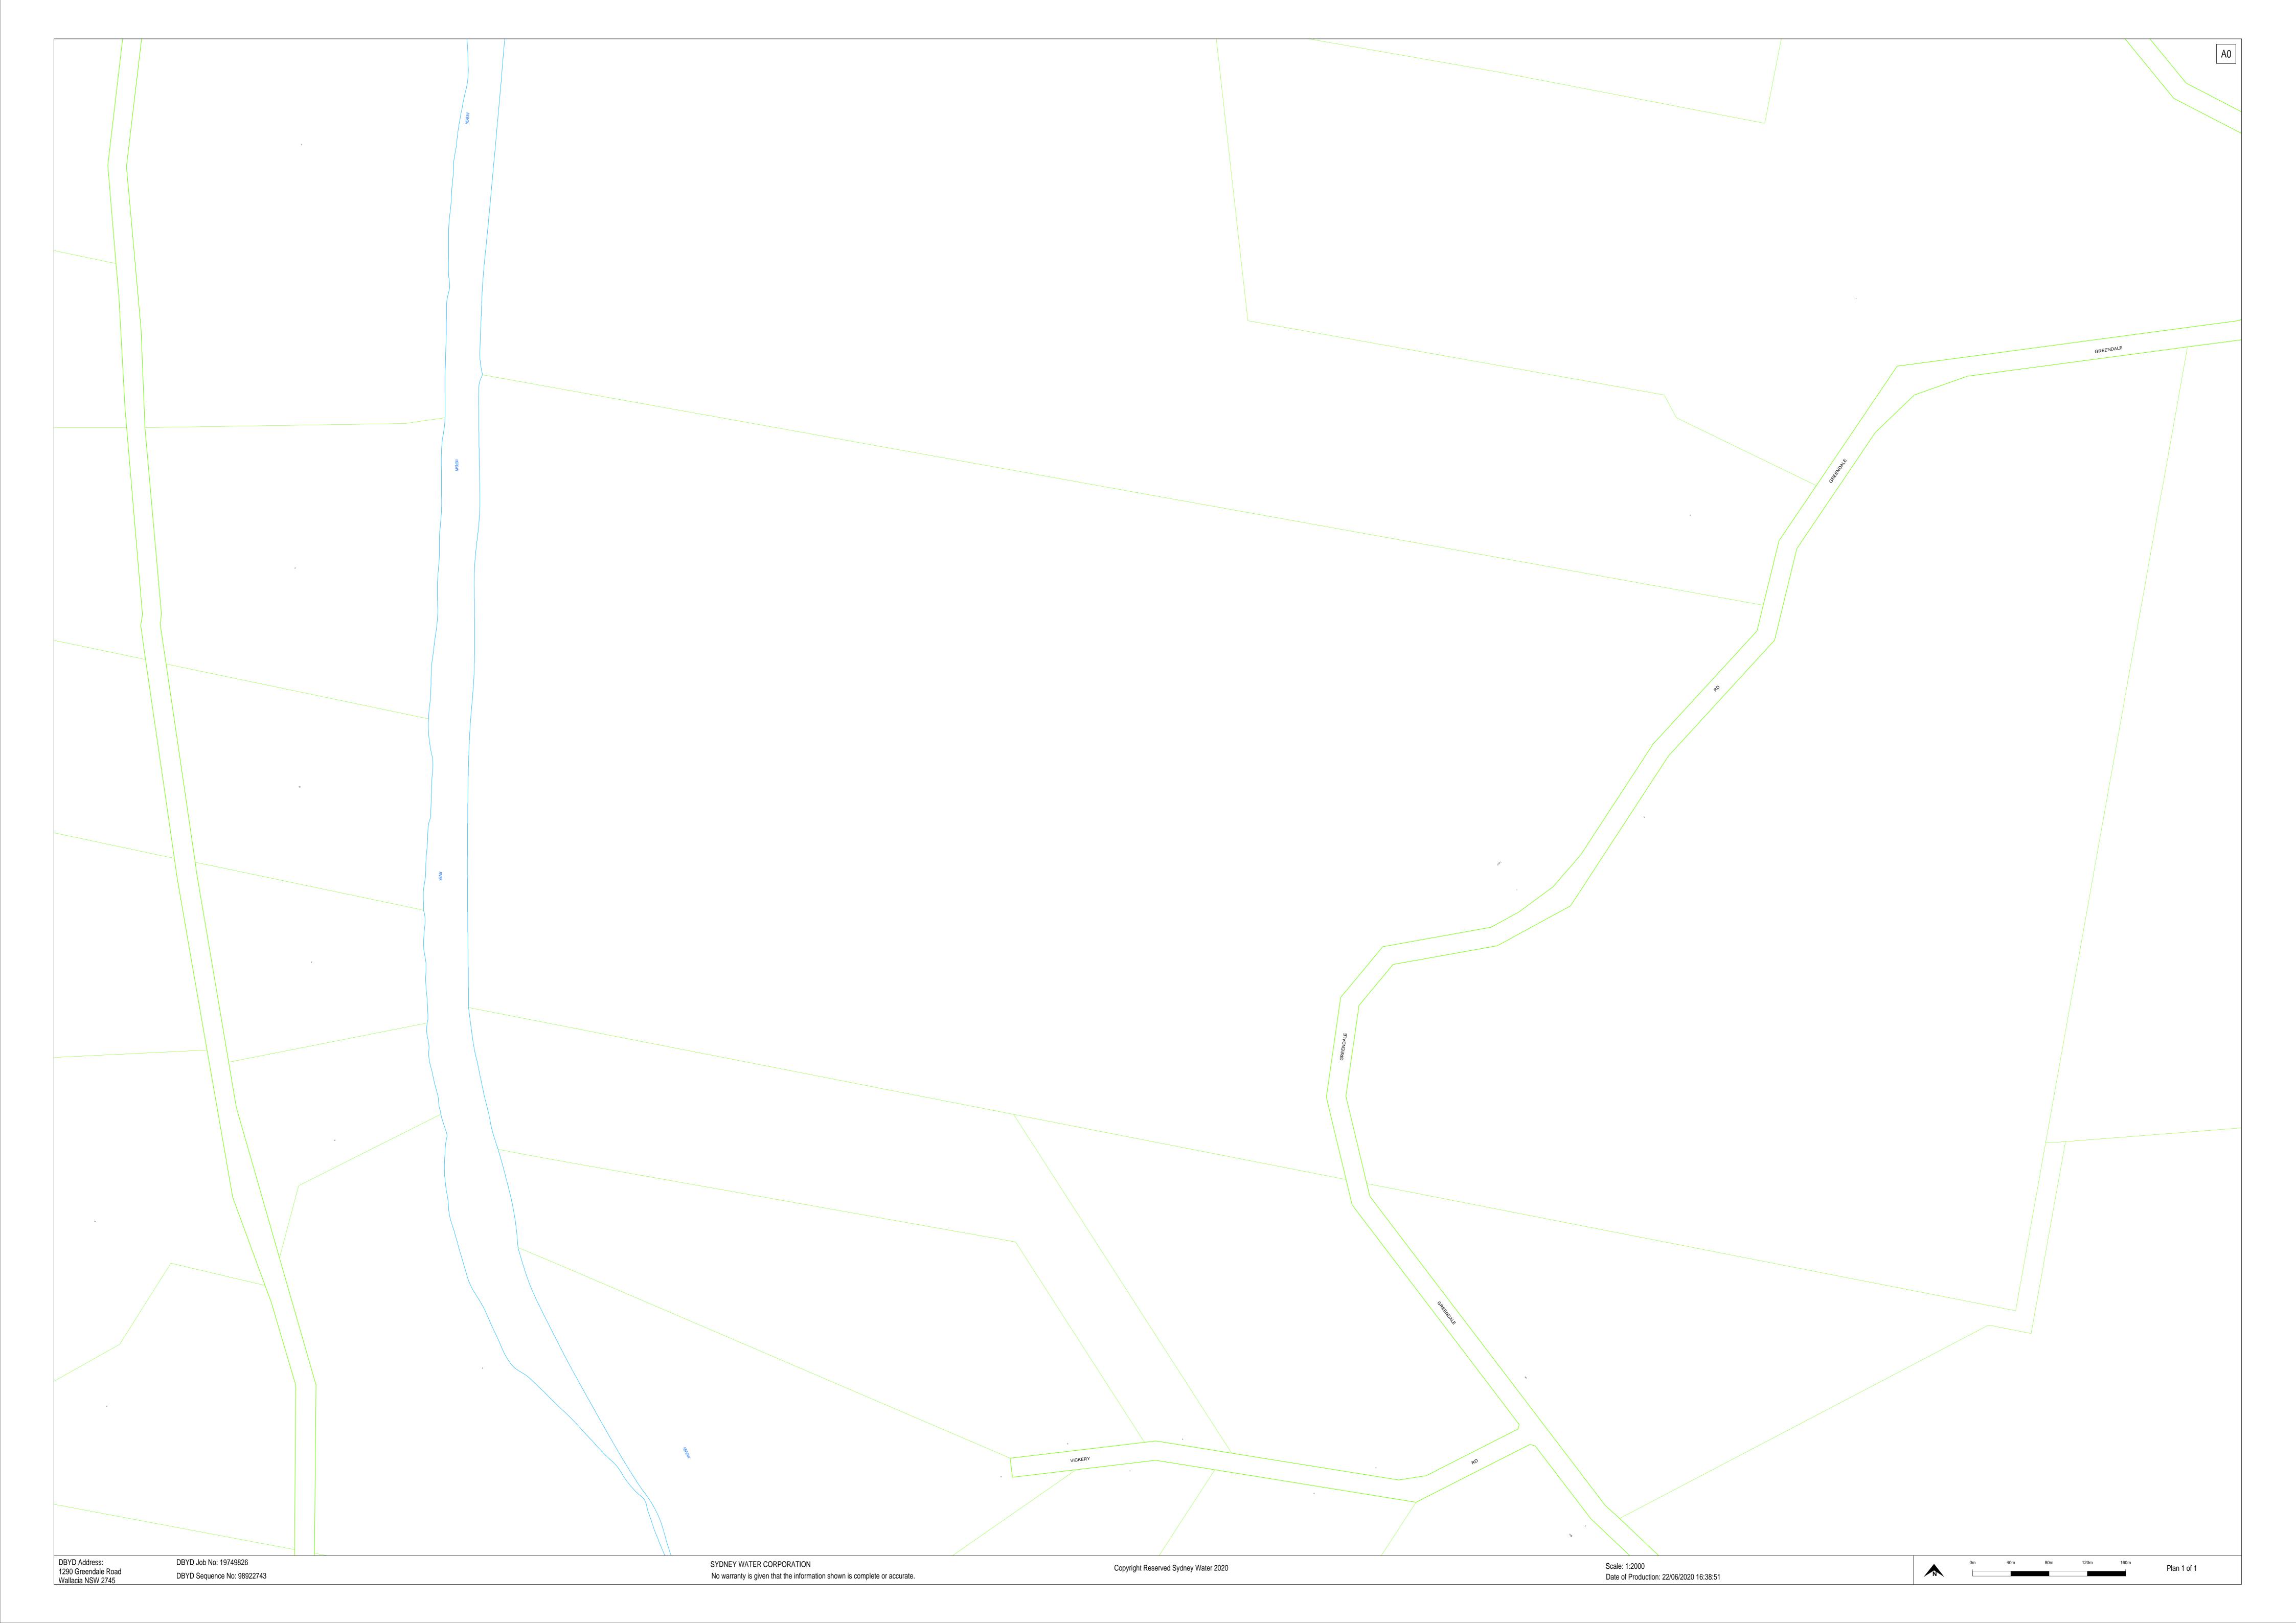

#### 2.1 Site Identification

The site is located at 1290 Greendale Road, Wallacia NSW. The site comprises a total area of approximately 738,129 m<sup>2</sup> and is referred to as Lot 1 in DP 776645. The site boundaries are shown in **Figure 2.** Details of the site are included in **Table 2-1**.

## 2.3 Surrounding Land Use

At the time of the inspection, the surrounding land use of the site included:

- North: agricultural land use;
- East: Greendale Road with commercial (Shock Treatment Motorcycle Repair Shop) and agricultural land use beyond;
- South: agricultural land use; and
- West: the Nepean River with agricultural, recreational, bushland and residential land uses beyond.

#### 2.6 Surface Water Bodies

Two dams were noted on the site during the inspection. Numerous dams are also located on various agricultural properties within 500m of the site. Duncans Creek also travels through the site from the eastern to the northern boundary. The Nepean River is also present at the western site boundary. It is noted that Duncans Creek discharges into the Nepean River approximately 1.4 km north of the site. Based on the locations of Duncans Creek and the Nepean River, these surface waterways are considered to be potential receptors of groundwater or surface water contamination sourced from the site (if any).