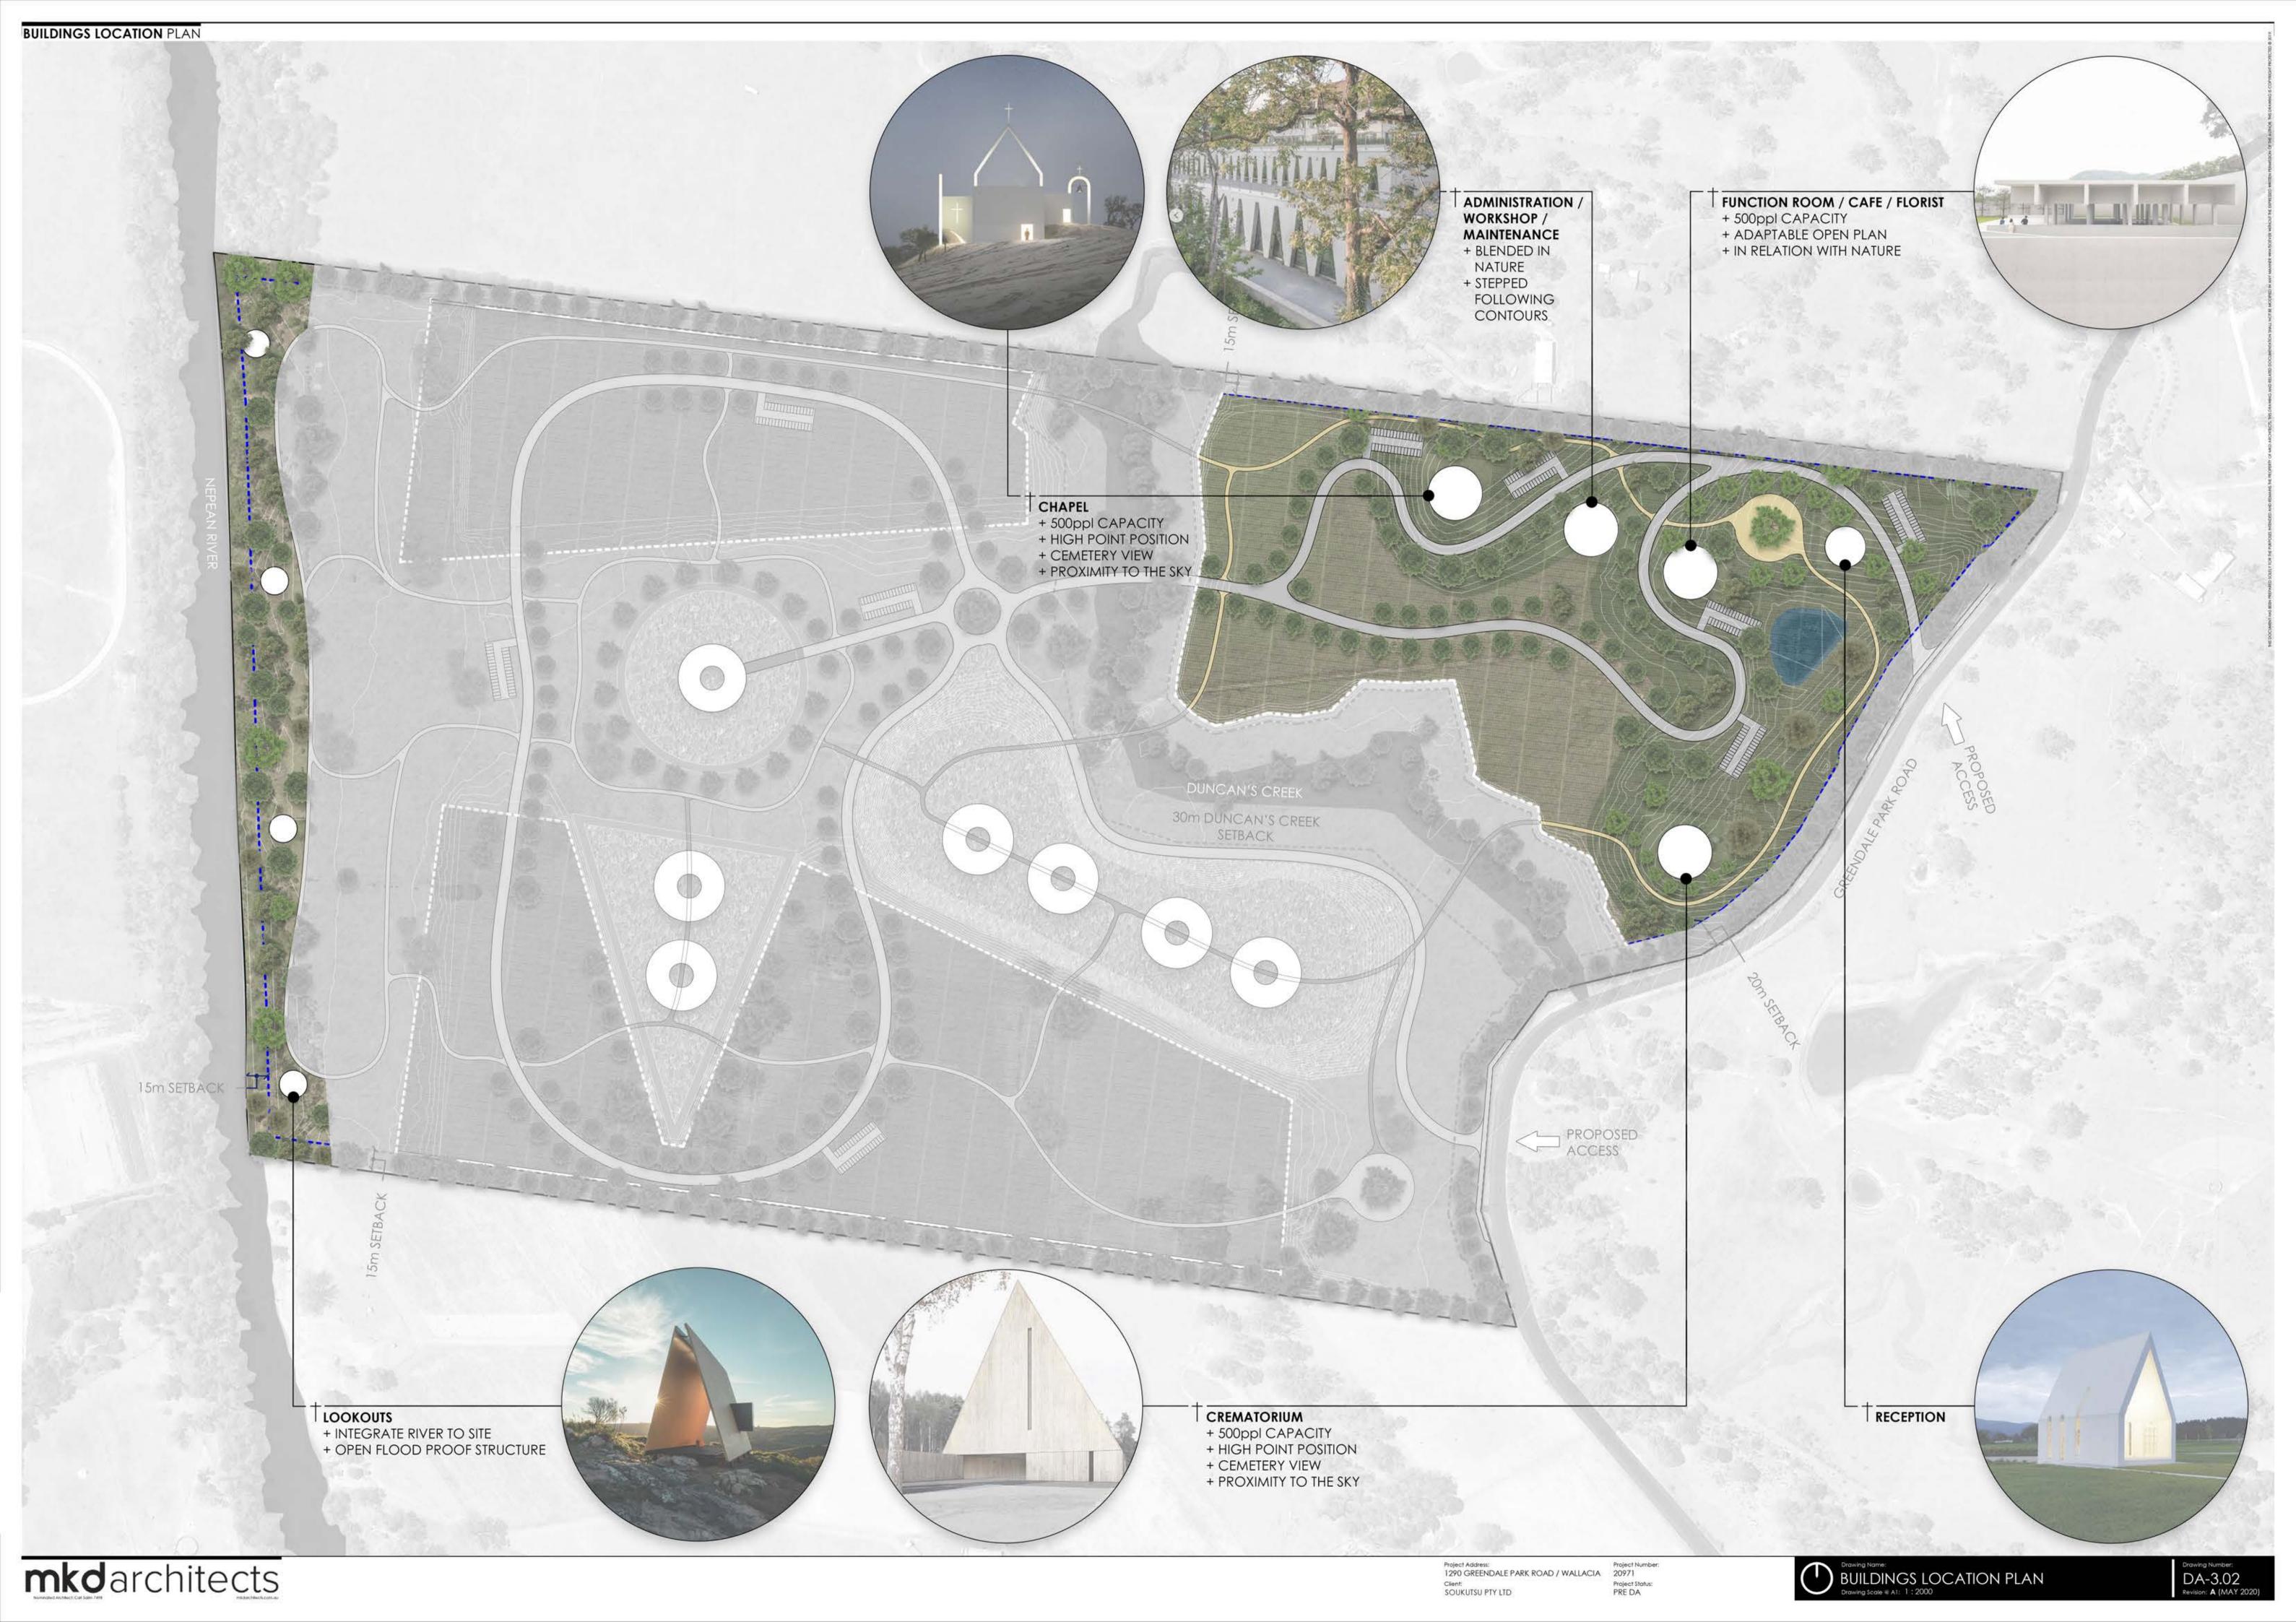

| Category                                                                    | Findings                                                                                                                                                                                                                                                                                                                                                                                                                                                                                                                                                                                                                                                                                                                                                                                                                                                                                                                                                                                                                                                                                                                                                                                                                                                                                                                                                                                                                                                                                                                                                                                                                                                                                                                                                                                                                                                                                                                                                                                                                                                                                                                       |
|-----------------------------------------------------------------------------|--------------------------------------------------------------------------------------------------------------------------------------------------------------------------------------------------------------------------------------------------------------------------------------------------------------------------------------------------------------------------------------------------------------------------------------------------------------------------------------------------------------------------------------------------------------------------------------------------------------------------------------------------------------------------------------------------------------------------------------------------------------------------------------------------------------------------------------------------------------------------------------------------------------------------------------------------------------------------------------------------------------------------------------------------------------------------------------------------------------------------------------------------------------------------------------------------------------------------------------------------------------------------------------------------------------------------------------------------------------------------------------------------------------------------------------------------------------------------------------------------------------------------------------------------------------------------------------------------------------------------------------------------------------------------------------------------------------------------------------------------------------------------------------------------------------------------------------------------------------------------------------------------------------------------------------------------------------------------------------------------------------------------------------------------------------------------------------------------------------------------------|
|                                                                             | A site inspection has been carried out on 23 June 2020, with photographs provided in Appendix A. The following observations were noted during the inspection:  • A main residence/homestead is located in the north-east corner, with a nearby garage and sheds to the west. A fire pit was also noted near the homestead. The residence appears to be constructed from weatherboard/gyprock, with sheds generally constructed of brick, timber frames and/or sheet metal;  • A dairy shed with milking facilities and silos are located near the central eastern portion of the site;  • Two farm dams were observed on the site. The dams were being used by birds, and no hydrocarbon or chemical sheen, odours or otherwise were observed;  • A large storage tank is located near the southern boundary (which is understood to store natural fertiliser);  • The site has been sectioned into various paddocks covered with crops, grass, vegetation (trees, shrubs and weeds). The paddocks were used by cattle for grazing or were in the process of ploughing for future planting of crops;  • Power is supplied by the main electrical grid from Greendale Road;  • The banks of Duncan Creek and the Nepean River had riparian vegetation present (trees, shrubs, grass and weeds);  • The site has on-site rain collection and septic tanks;  • No rubbish piles (dumped or otherwise) were observed;  • Fill materials, including sand, gravel and rocky materials (either site-sourced re-worked fill or fill from off-site sources) appear to have been used for access driveways, roads and other trails;  • The remainder of the site appears to comprise natural materials at surface;  • Two above ground storage tanks (ASTs) were observed within sheds in the north-east portion of the site (near the homestead), noting one had a dispenser likely associated with fuel refilling activities. The ASTs were unbunded;  • Various farm machinery was observed including tractors and ploughs;  • Storage containers/cans of pesticides, herbicides, cleaning chemicals, acaricides, degreasers, paints, |
| Future Use and<br>Users/Occupiers                                           | observed near the homestead in the north-eastern portion of the site.  The site is proposed to be redeveloped into a cemetery. The main features of the proposed development include a chapel, crematorium, cremation walls, mausoleum, footpaths, tombs, vaults and inground burial plots. Proposed development plans are included in <b>Appendix F</b> .  Future site users include workers and visitors to the site. Maintenance workers would be expected to visit the site periodically. Construction workers would also be expected to visit the site during the redevelopment.                                                                                                                                                                                                                                                                                                                                                                                                                                                                                                                                                                                                                                                                                                                                                                                                                                                                                                                                                                                                                                                                                                                                                                                                                                                                                                                                                                                                                                                                                                                                          |
| Chemicals, raw<br>materials,<br>intermediate<br>products storage<br>and use | Chemicals associated with agricultural land use (e.g. pesticides, fertilisers, herbicides, cleaning chemicals, lubricants, degreasers, petrol, diesel, oil etc) have been observed in the garage and the various sheds. An AST on an elevated platform in an unsealed and unbunded area with dispenser was observed in one of the sheds. Another disused AST with unknown use/contents was observed in the same shed (located in the north-eastern portion of the site).                                                                                                                                                                                                                                                                                                                                                                                                                                                                                                                                                                                                                                                                                                                                                                                                                                                                                                                                                                                                                                                                                                                                                                                                                                                                                                                                                                                                                                                                                                                                                                                                                                                       |