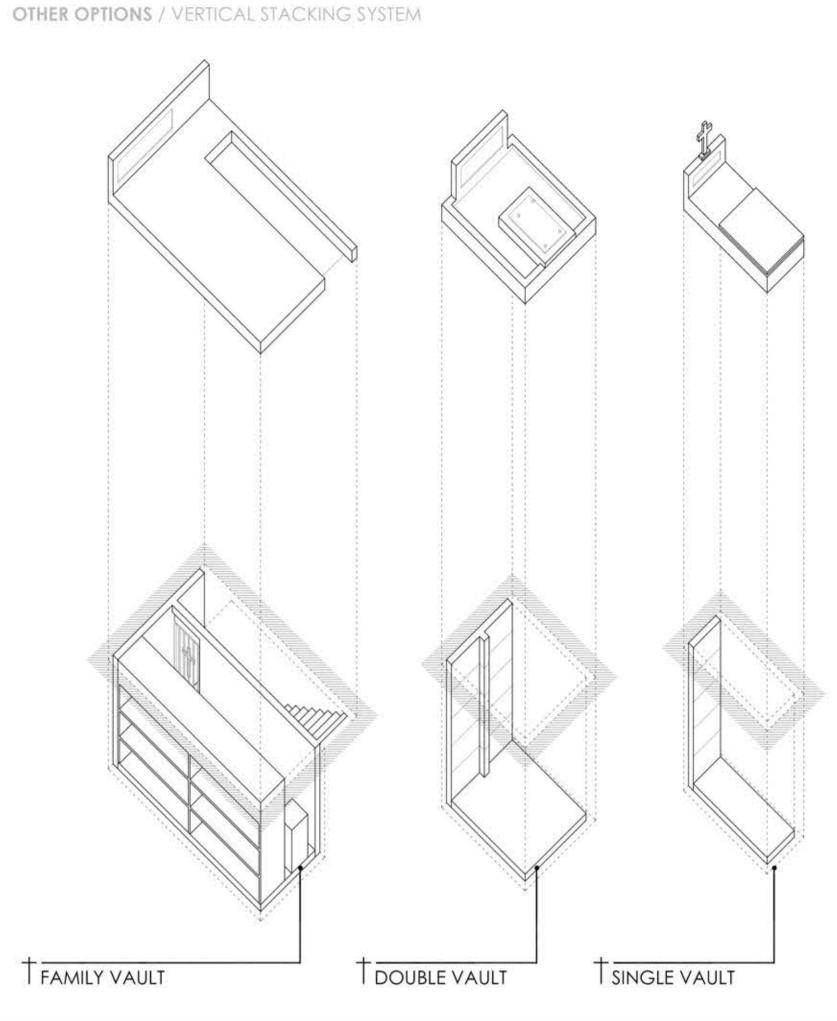

| Category                                                                    | Findings                                                                                                                                                                                                                                                                                                                                                                                                                                                                                                                                                                                                                                                                                                                                                                                                                                                                                                                                                                                                                                                                                                                                                                                                                                                                                                                                                                                                                                                                                                                                                                                                                                                                                                                                                                                                                                                                                                                                                                                                                                                                                                                       |
|-----------------------------------------------------------------------------|--------------------------------------------------------------------------------------------------------------------------------------------------------------------------------------------------------------------------------------------------------------------------------------------------------------------------------------------------------------------------------------------------------------------------------------------------------------------------------------------------------------------------------------------------------------------------------------------------------------------------------------------------------------------------------------------------------------------------------------------------------------------------------------------------------------------------------------------------------------------------------------------------------------------------------------------------------------------------------------------------------------------------------------------------------------------------------------------------------------------------------------------------------------------------------------------------------------------------------------------------------------------------------------------------------------------------------------------------------------------------------------------------------------------------------------------------------------------------------------------------------------------------------------------------------------------------------------------------------------------------------------------------------------------------------------------------------------------------------------------------------------------------------------------------------------------------------------------------------------------------------------------------------------------------------------------------------------------------------------------------------------------------------------------------------------------------------------------------------------------------------|
|                                                                             | A site inspection has been carried out on 23 June 2020, with photographs provided in Appendix A. The following observations were noted during the inspection:  • A main residence/homestead is located in the north-east corner, with a nearby garage and sheds to the west. A fire pit was also noted near the homestead. The residence appears to be constructed from weatherboard/gyprock, with sheds generally constructed of brick, timber frames and/or sheet metal;  • A dairy shed with milking facilities and silos are located near the central eastern portion of the site;  • Two farm dams were observed on the site. The dams were being used by birds, and no hydrocarbon or chemical sheen, odours or otherwise were observed;  • A large storage tank is located near the southern boundary (which is understood to store natural fertiliser);  • The site has been sectioned into various paddocks covered with crops, grass, vegetation (trees, shrubs and weeds). The paddocks were used by cattle for grazing or were in the process of ploughing for future planting of crops;  • Power is supplied by the main electrical grid from Greendale Road;  • The banks of Duncan Creek and the Nepean River had riparian vegetation present (trees, shrubs, grass and weeds);  • The site has on-site rain collection and septic tanks;  • No rubbish piles (dumped or otherwise) were observed;  • Fill materials, including sand, gravel and rocky materials (either site-sourced re-worked fill or fill from off-site sources) appear to have been used for access driveways, roads and other trails;  • The remainder of the site appears to comprise natural materials at surface;  • Two above ground storage tanks (ASTs) were observed within sheds in the north-east portion of the site (near the homestead), noting one had a dispenser likely associated with fuel refilling activities. The ASTs were unbunded;  • Various farm machinery was observed including tractors and ploughs;  • Storage containers/cans of pesticides, herbicides, cleaning chemicals, acaricides, degreasers, paints, |
| Future Use and<br>Users/Occupiers                                           | observed near the homestead in the north-eastern portion of the site.  The site is proposed to be redeveloped into a cemetery. The main features of the proposed development include a chapel, crematorium, cremation walls, mausoleum, footpaths, tombs, vaults and inground burial plots. Proposed development plans are included in <b>Appendix F</b> .  Future site users include workers and visitors to the site. Maintenance workers would be expected to visit the site periodically. Construction workers would also be expected to visit the site during the redevelopment.                                                                                                                                                                                                                                                                                                                                                                                                                                                                                                                                                                                                                                                                                                                                                                                                                                                                                                                                                                                                                                                                                                                                                                                                                                                                                                                                                                                                                                                                                                                                          |
| Chemicals, raw<br>materials,<br>intermediate<br>products storage<br>and use | Chemicals associated with agricultural land use (e.g. pesticides, fertilisers, herbicides, cleaning chemicals, lubricants, degreasers, petrol, diesel, oil etc) have been observed in the garage and the various sheds. An AST on an elevated platform in an unsealed and unbunded area with dispenser was observed in one of the sheds. Another disused AST with unknown use/contents was observed in the same shed (located in the north-eastern portion of the site).                                                                                                                                                                                                                                                                                                                                                                                                                                                                                                                                                                                                                                                                                                                                                                                                                                                                                                                                                                                                                                                                                                                                                                                                                                                                                                                                                                                                                                                                                                                                                                                                                                                       |