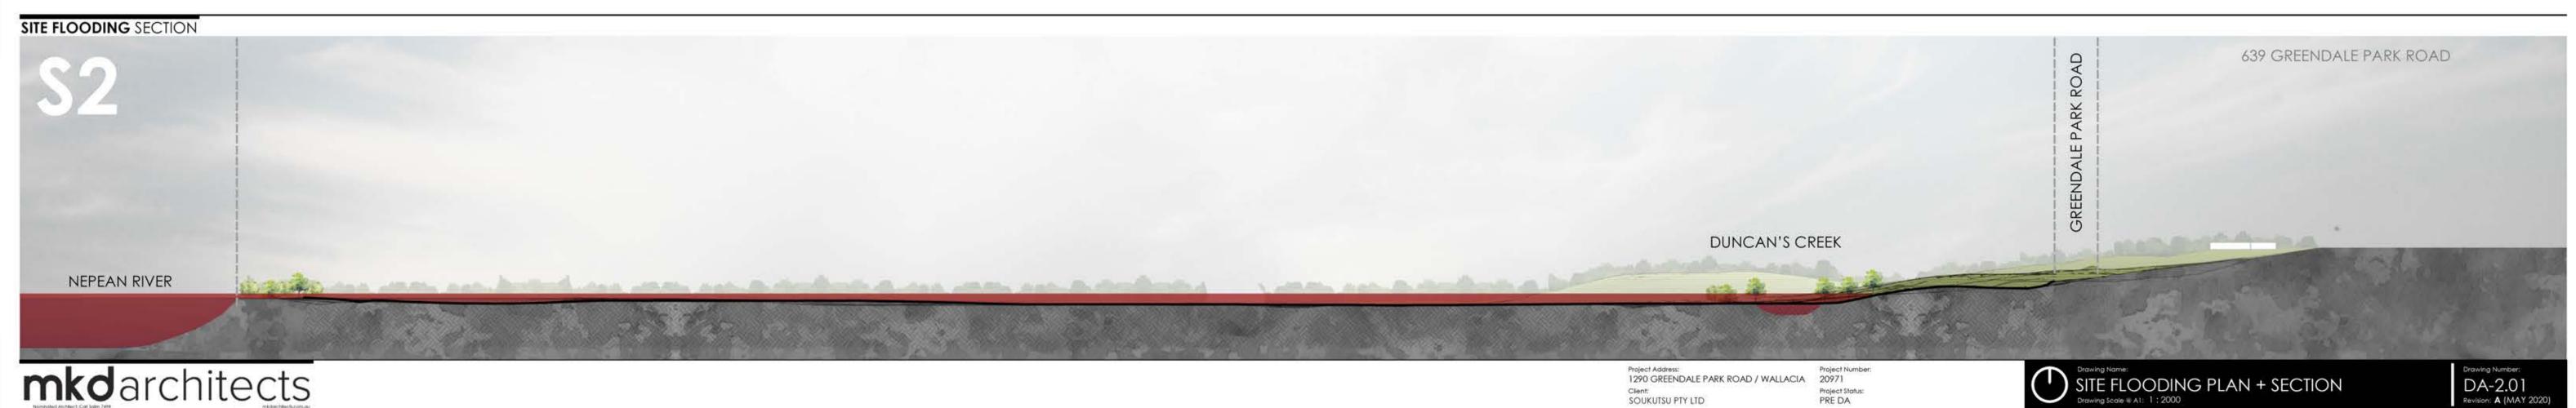

#### 2.6 Surface Water Bodies

Two dams were noted on the site during the inspection. Numerous dams are also located on various agricultural properties within 500m of the site. Duncans Creek also travels through the site from the eastern to the northern boundary. The Nepean River is also present at the western site boundary. It is noted that Duncans Creek discharges into the Nepean River approximately 1.4 km north of the site. Based on the locations of Duncans Creek and the Nepean River, these surface waterways are considered to be potential receptors of groundwater or surface water contamination sourced from the site (if any).

- The Land Use Zone is RU1 Primary Production under the Liverpool Local Environment Plan (LEP) 2008;
- The land does not include or comprise critical habitat, and is not located in a conservation area;
- An item of environmental heritage is not situated on the site;
- The site is not affected by Sections 38 or 39 of the Coastal Protection Act 1979;
- The land is not proclaimed to a mine subsidence district within the meaning of Section 15 of the *Mine Subsidence Compensation Act 1961*;
- The site is not affected by any road widening or road alignment under Division 2 of Part 3 of the Roads Act 1993:
- The site is within a flood planning area and subject to flood planning controls;
- The land is not biodiversity certified land (under the meaning of Part 8 of the Biodiversity Conservation Act 2016);
- The site is located on bushfire prone land;

| Item                                   | Description                                                                                                                                                                                                                                                                                                                                                                                                                                                                                                                                                                                                                                                                                                                                                                                                                                                                                                                                                                                                                                                                                                                              |
|----------------------------------------|------------------------------------------------------------------------------------------------------------------------------------------------------------------------------------------------------------------------------------------------------------------------------------------------------------------------------------------------------------------------------------------------------------------------------------------------------------------------------------------------------------------------------------------------------------------------------------------------------------------------------------------------------------------------------------------------------------------------------------------------------------------------------------------------------------------------------------------------------------------------------------------------------------------------------------------------------------------------------------------------------------------------------------------------------------------------------------------------------------------------------------------|
| Site<br>History/Contaminant<br>Sources | The site comprises a rural agricultural property with a homestead, dairy milking shed and other buildings/sheds/silos/tanks associated with agricultural activities dating back from at least the 1950s. Historical land uses of the site and surrounding properties include agricultural, residential, commercial and recreational. Remnant bushland is also present on and near the site.                                                                                                                                                                                                                                                                                                                                                                                                                                                                                                                                                                                                                                                                                                                                              |
| Site Current and Future                | <ul> <li>Potential contaminant sources at the site include:</li> <li>Potential contamination from historic activities associated with agricultural land use including fuel storage and handing, storage and use of pesticides, herbicides, acaricides, degreasers, paints, petroleum derived oils/grease, acids, fertilisers, cleaning and other chemicals (also refer to discussion in Section 2.2);</li> <li>The potential use of herbicides/pesticides in agricultural fields;</li> <li>Cattle and other stock dip points for treatment of parasites (although no evidence of dip points were observed in historical aerial photographs or during the site inspection);</li> <li>Runoffs in surface flows from surrounding properties impacted with pesticides, herbicides etc;</li> <li>Fill materials (potentially imported) utilised during the construction of access driveways, roads and other tracks; and</li> <li>Hazardous building materials in the on-site structures, such as asbestos fibre cement.</li> <li>The site is currently used for agriculture (cattle stock and crops). In the future, the site may</li> </ul> |
| Use                                    | be redeveloped into a cemetery subject to receipt of required government approvals.                                                                                                                                                                                                                                                                                                                                                                                                                                                                                                                                                                                                                                                                                                                                                                                                                                                                                                                                                                                                                                                      |
| Site Geology                           | Triassic Bringelly Shale unit of the Wianamatta group and Quaternary fine-grained sand, silts and clays. The on-site natural soils are mapped as Kurosols and Sodosols.                                                                                                                                                                                                                                                                                                                                                                                                                                                                                                                                                                                                                                                                                                                                                                                                                                                                                                                                                                  |
| Site Hydrogeology                      | Porous, extensive aquifers of low to moderate productivity. Based on topography, groundwater beneath the site is expected to flow in a general westerly direction towards Duncans Creek and the Nepean River.                                                                                                                                                                                                                                                                                                                                                                                                                                                                                                                                                                                                                                                                                                                                                                                                                                                                                                                            |
| COPCs – Soil                           | COPCs associated with historical and current land uses, fill materials, chemical storage/use and hazardous building materials, including asbestos, total petroleum hydrocarbons (TPH)/total recoverable hydrocarbons (TRH), benzene, toluene, ethylbenzene, xylenes and naphthalene (BTEXN), polycyclic aromatic hydrocarbons (PAHs), organochlorine pesticides (OCP), organophosphorus pesticides (OPP), polychlorinated biphenyls (PCB), herbicides, phenols, heavy metals, oil and grease, fungicides, fertilisers and volatile organic compounds (VOCs).                                                                                                                                                                                                                                                                                                                                                                                                                                                                                                                                                                             |

| Item                                    | Description                                                                                                                                                                                                                                                                                                                                                                                                    |
|-----------------------------------------|----------------------------------------------------------------------------------------------------------------------------------------------------------------------------------------------------------------------------------------------------------------------------------------------------------------------------------------------------------------------------------------------------------------|
| COPCs – Soil Vapour                     | ASTs were observed on the site which are a potential source of volatile contaminants. Although it is considered unlikely, it cannot be ruled out that vapour issues arising from potential subsurface impact are present.                                                                                                                                                                                      |
| Extent of Impacts - Soil                | Based on the site inspection, potential sources of contamination such as ASTs and potential historical use of chemicals were identified on the site.                                                                                                                                                                                                                                                           |
|                                         | Potential historical importation of fill material is another source of potential impact at the site.                                                                                                                                                                                                                                                                                                           |
|                                         | It is unknown if a hazardous material survey has been carried out at the site to date. Hazardous building materials (e.g. asbestos or lead-based paint) potentially exist and are potential sources of site contamination (if any).                                                                                                                                                                            |
| Potential Human<br>Receptors            | Current human receptors include residents, farm workers and visitors. Future potential human receptors include construction workers during redevelopment, future on-site workers and visitors of the proposed cemetery. Maintenance workers would be expected to visit the site periodically.                                                                                                                  |
| Potential<br>Environmental<br>Receptors | The nearest surface water body is Duncans Creek (which crosses the site), and the Nepean River at the western boundary. Based on topography, groundwater beneath the site is expected to flow west towards the Nepean River. Sensitive environmental receptors include groundwater and other inflow-dependent ecosystems, remnant native vegetation and threatened species that may inhabit or visit the site. |