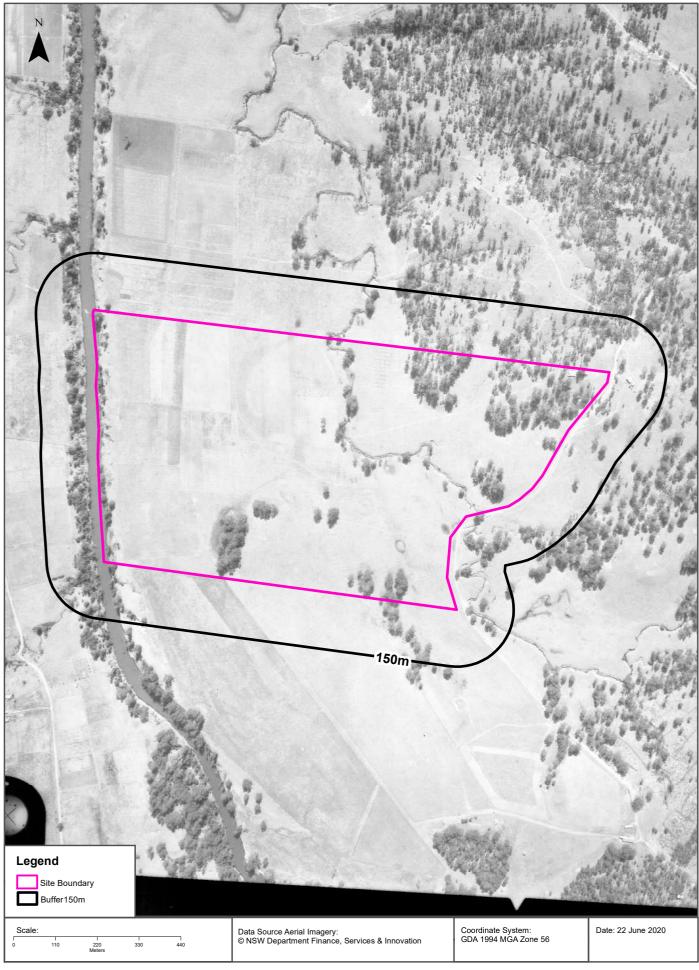

The Locality Plan is presented in **Figure 1** and the Site Plan showing the site and main features is presented in **Figure 2**. Photographs of the site are presented in **Appendix A**.

#### 2.1 Site Identification

The site is located at 1290 Greendale Road, Wallacia NSW. The site comprises a total area of approximately 738,129 m<sup>2</sup> and is referred to as Lot 1 in DP 776645. The site boundaries are shown in **Figure 2.** Details of the site are included in **Table 2-1**.

#### 2.2 Site Description and Adjoining Land Uses

A site inspection was completed by TRACE Environmental personnel on 23 June 2020. Photographs taken during the site visit are included in **Appendix A** and the general site layout is presented in **Figure 2**. Details of the site, as observed during the inspection and gathered from other sources detailed in this report, are outlined in **Table 2-2**.