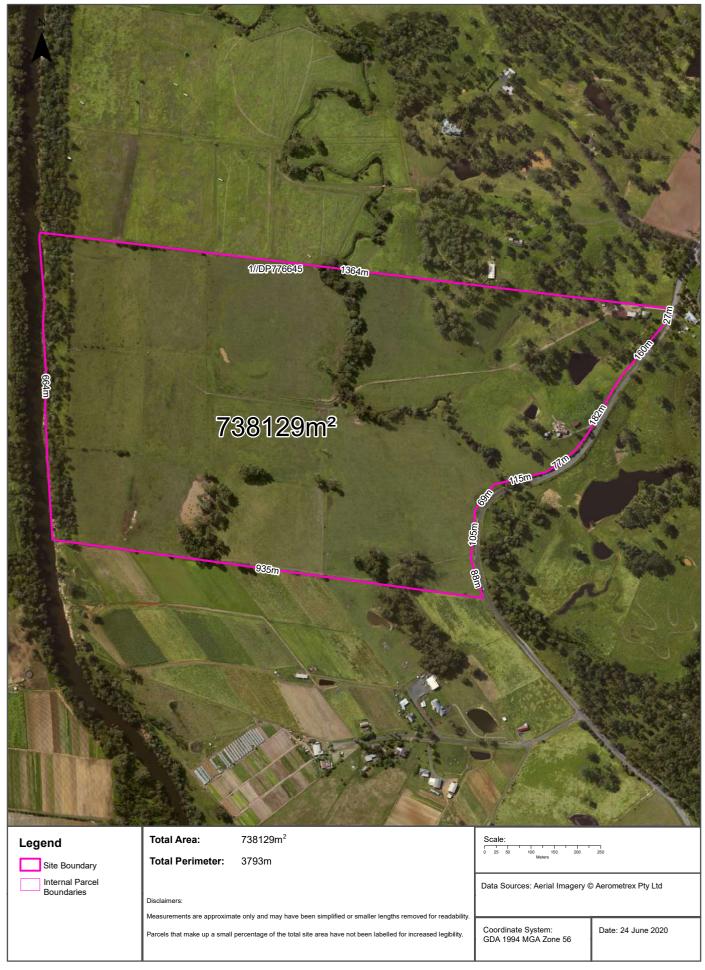

#### 2.1 Site Identification

The site is located at 1290 Greendale Road, Wallacia NSW. The site comprises a total area of approximately 738,129 m<sup>2</sup> and is referred to as Lot 1 in DP 776645. The site boundaries are shown in **Figure 2.** Details of the site are included in **Table 2-1**.

**Table 2-1: Site Identification Details** 

| ID Element                 | Description                              |
|----------------------------|------------------------------------------|
| Site Address               | 1290 Greendale Road, Wallacia, NSW, 2745 |
| Lot/DP                     | Lot 1 in DP 776645                       |
| Site Owners                | Soukutsu Pty Ltd                         |
| Site Area (approx.)        | 738,129 m <sup>2*</sup>                  |
| Site Coordinates (approx.) | -33.898561°, 150.641304°**               |
| Site Elevation (approx.)   | 40 mAHD***                               |
| Local Council              | Liverpool City Council                   |
| Zoning                     | RU1 – Primary Production                 |