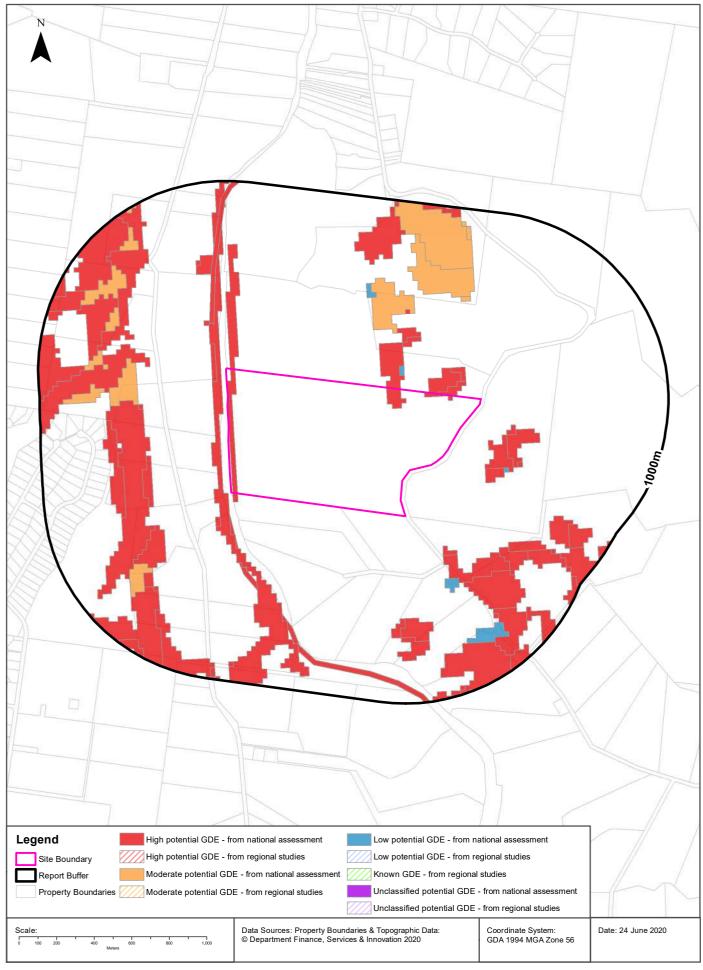

#### 3.9.3 Groundwater & In-flow Dependent Ecosystems

According to the Bureau of Meteorology (BOM) Groundwater and In-flow Dependent Ecosystems Atlas' (as referenced in the Lotsearch Report in **Appendix B**), vegetation and river groundwater and in-flow dependent ecosystems are present on and near the site:

- Deeply dissected sandstone plateaus, containing groundwater and inflow dependent vegetation and river ecosystems; and
- Undulating to low hilly country, mainly on shale, containing groundwater and inflow dependent vegetation.