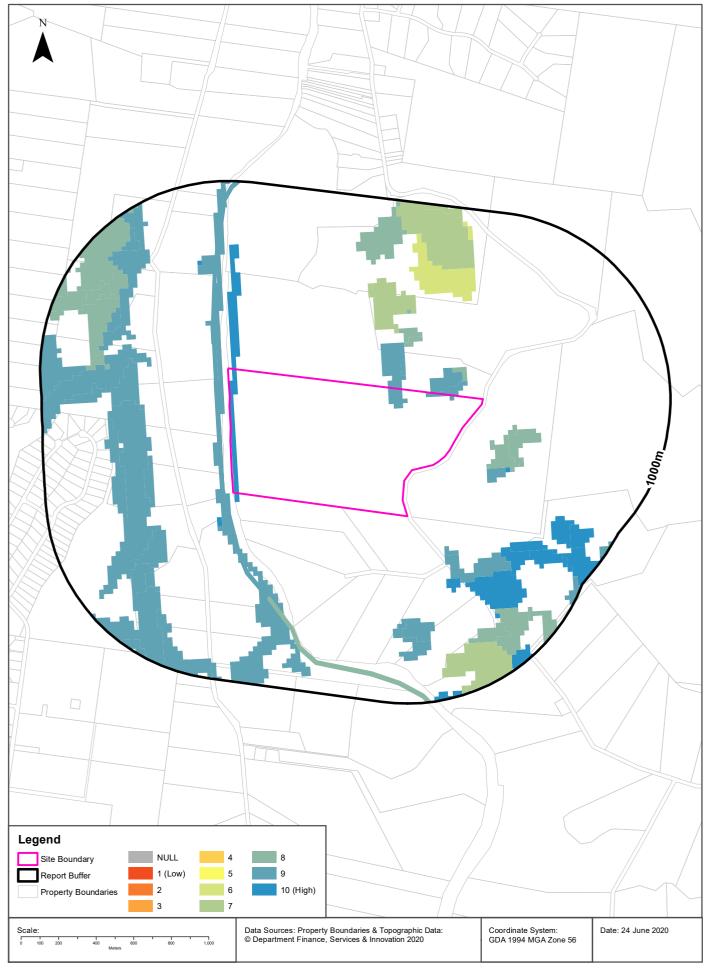

#### 3.3 Contaminated Land Record Review

A search of the NSW EPA Contaminated Land Records and the list of NSW contaminated sites notified to EPA was conducted by Lotsearch. No notices or declarations were listed for the site or within 1,000m radius. Former licenced activities under the *Protection of the Environment Operations (POEO) Act 1997* include the application of herbicides at waterways throughout the area/NSW. The site is not part of the NSW EPA, Department of Defence and Airservices Australia (per- and polyfluoroalkyl substances) PFAS investigation/management programs. The search results are provided in the Lotsearch report provided in **Appendix B**.

#### 3.4 Other Potentially Contaminating Activities

According to the Lotsearch report provided in **Appendix B**, no potentially contaminating activities have been carried out on-site or in a 1,000m radius.

It is noted that the land does not contain an item of heritage as per the planning certificate (**Appendix E**); however, the site is part of the Wara-n'hayara Plateau Area, a 150,000ha area listed in the National Heritage List (NHL) (as place not included in NHL) as per the Lotsearch report (**Appendix B**).

#### 3.9.4 NSW BioNet Atlas

A large range of species that have a NSW or federal conservation status, a NSW sensitivity status or are listed under a migratory species agreement are found within 10km of the site, as referenced in the NSW BioNet Atlas (see details in the Lotsearch Report in **Appendix B**), including amphibia, birds, gastropoda, mammals, reptiles and plants, including the critically endangered Regent Honeyeater and Swift Parrot, and various other endangered and vulnerable species.