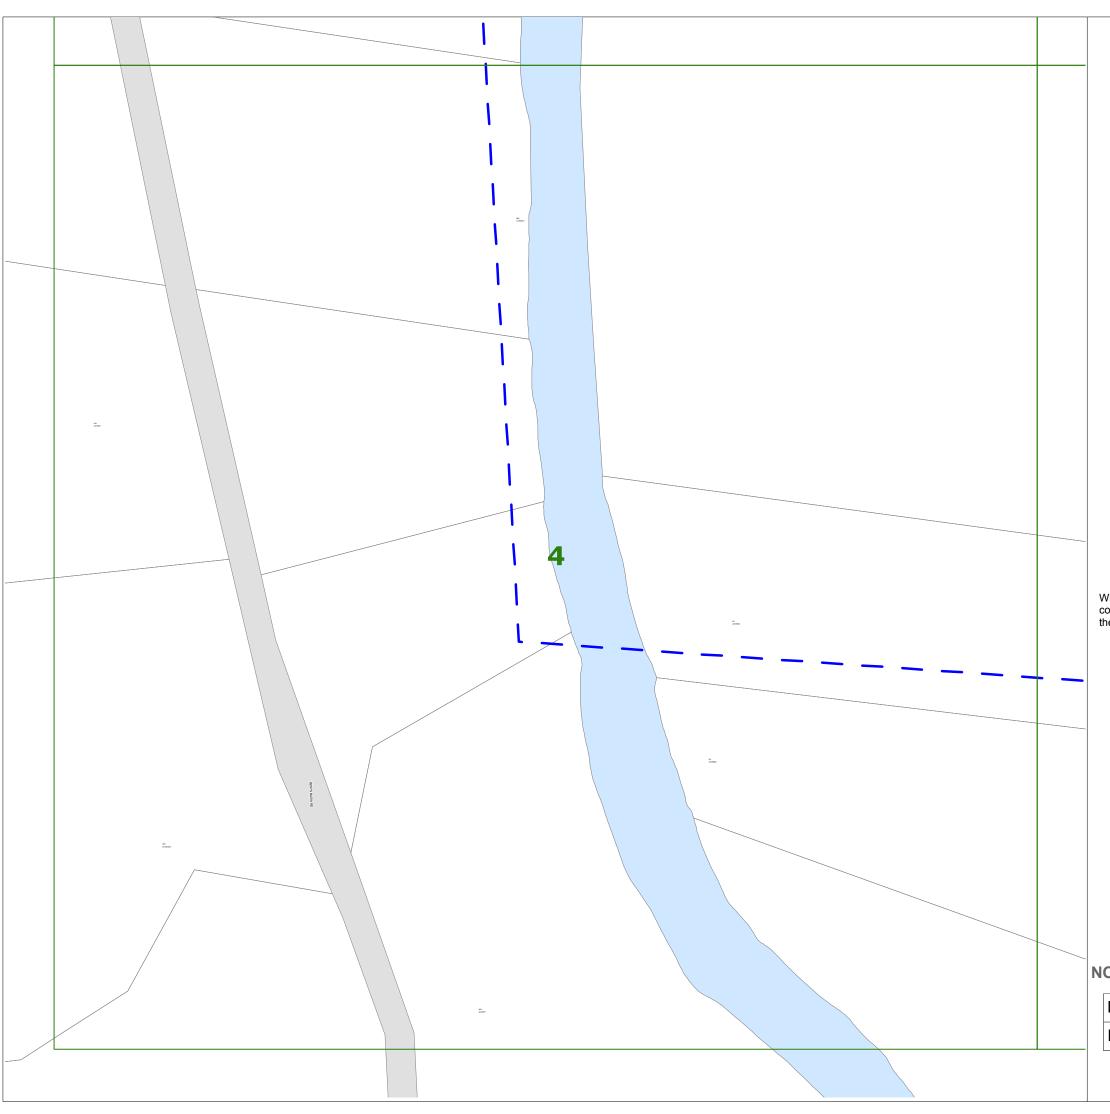

#### 2.1 Site Identification

The site is located at 1290 Greendale Road, Wallacia NSW. The site comprises a total area of approximately 738,129 m<sup>2</sup> and is referred to as Lot 1 in DP 776645. The site boundaries are shown in **Figure 2.** Details of the site are included in **Table 2-1**.

#### 2.6 Surface Water Bodies

Two dams were noted on the site during the inspection. Numerous dams are also located on various agricultural properties within 500m of the site. Duncans Creek also travels through the site from the eastern to the northern boundary. The Nepean River is also present at the western site boundary. It is noted that Duncans Creek discharges into the Nepean River approximately 1.4 km north of the site. Based on the locations of Duncans Creek and the Nepean River, these surface waterways are considered to be potential receptors of groundwater or surface water contamination sourced from the site (if any).

Refer to Figure 2 for key site features.

Based on recent site observations, no evidence of odours or staining of soils were observed, or vegetation affected by plant stress of dieback that may be associated with contaminated land issues. In addition, considering the current and historical site use (i.e. residential and agricultural), and the proposed land use (public cemetery) the potential risk of exposure to site users and/or the environment to impacted soil and/or groundwater (if present at the site) is considered low at present. However, based on the observations made during the site inspection and the findings of the site historical land use review, historical impacts to soil (and/or groundwater) is a possibility. It is also noted that the general environmental sensitivity of the site is considered