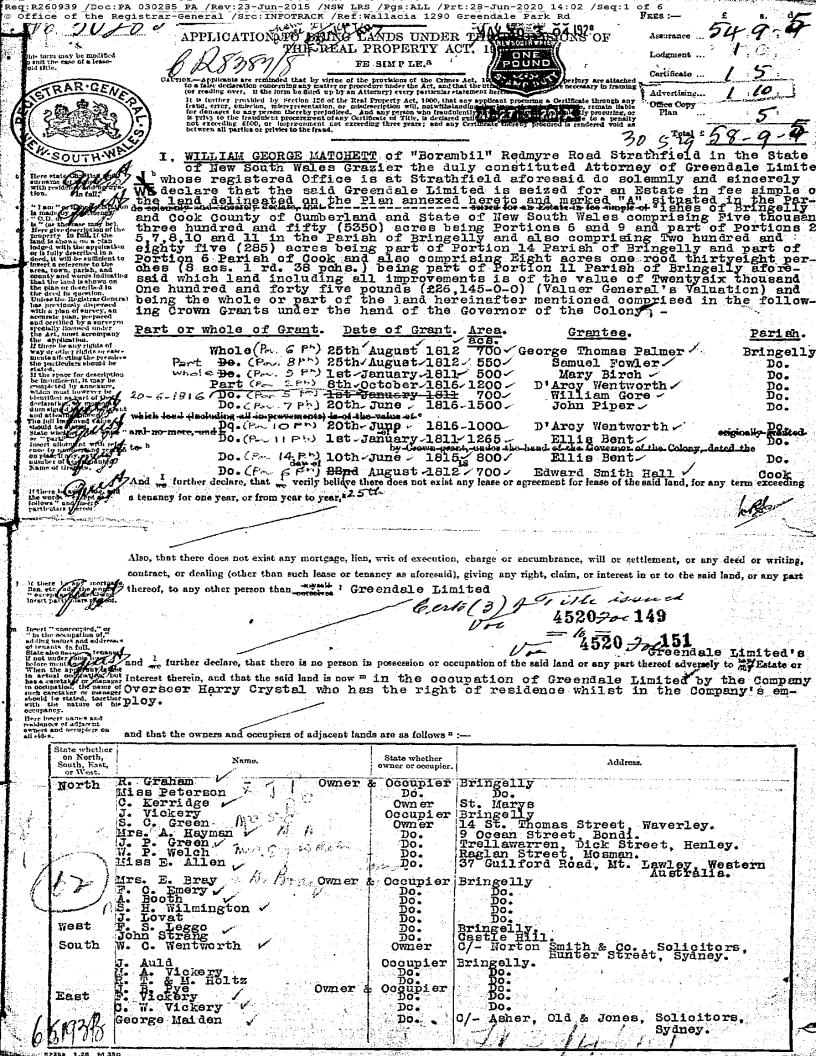

| Date of Acquisition and Term Held | Registered Proprietor(s) & Occupations where available  | Reference to Title at Acquisition and Sale                                                                                                       |
|-----------------------------------|---------------------------------------------------------|--------------------------------------------------------------------------------------------------------------------------------------------------|
| 28.12.1928<br>(1928 to 1952)      | Greendale Limited                                       | Book 1544 No. 706<br>Now<br>Vol 4510 Fol 150                                                                                                     |
| 22.08.1952                        | Surrender to the Crown                                  |                                                                                                                                                  |
| 05.09.1952<br>(1952 to 1971)      | Leslie King Wines                                       | Crown Tenure Closer Settlement<br>Lease 1952/2 Penrith<br>Then<br>Crown Tenure Settlement Purchase<br>1970/1 Penrith<br>Now<br>Vol 11444 Fol 153 |
| 02.09.1971<br>(1971 to 1979)      | Dennis Edwynne Robinson (Billiard Room Proprietor)      | Vol 11444 Fol 153                                                                                                                                |
| 12.12.1979<br>(1979 to 2000)      | Thelma May Robinson (Home Duties) Now Thelma May Verran | Vol 11444 Fol 153<br>Now<br>1/776645                                                                                                             |