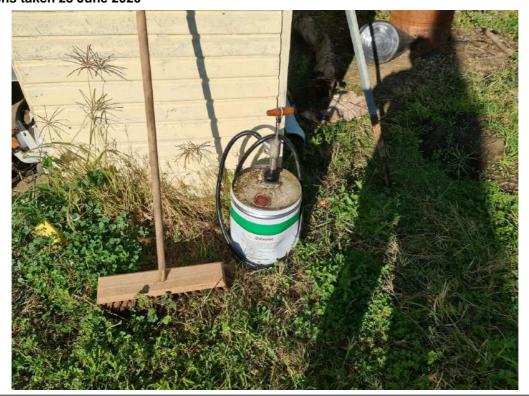

| Category                                                                    | Findings                                                                                                                                                                                                                                                                                                                                                                                                                                                                                                                                                                                                                                                                                                                                                                                                                                                                                                                                                                                                                                                                                                                                                                                                                                                                                                                                                                                                                                                                                                                                                                                                                                                                                                                                                                                                                                                                                                                                                                                                                                                                                                                       |
|-----------------------------------------------------------------------------|--------------------------------------------------------------------------------------------------------------------------------------------------------------------------------------------------------------------------------------------------------------------------------------------------------------------------------------------------------------------------------------------------------------------------------------------------------------------------------------------------------------------------------------------------------------------------------------------------------------------------------------------------------------------------------------------------------------------------------------------------------------------------------------------------------------------------------------------------------------------------------------------------------------------------------------------------------------------------------------------------------------------------------------------------------------------------------------------------------------------------------------------------------------------------------------------------------------------------------------------------------------------------------------------------------------------------------------------------------------------------------------------------------------------------------------------------------------------------------------------------------------------------------------------------------------------------------------------------------------------------------------------------------------------------------------------------------------------------------------------------------------------------------------------------------------------------------------------------------------------------------------------------------------------------------------------------------------------------------------------------------------------------------------------------------------------------------------------------------------------------------|
|                                                                             | A site inspection has been carried out on 23 June 2020, with photographs provided in Appendix A. The following observations were noted during the inspection:  • A main residence/homestead is located in the north-east corner, with a nearby garage and sheds to the west. A fire pit was also noted near the homestead. The residence appears to be constructed from weatherboard/gyprock, with sheds generally constructed of brick, timber frames and/or sheet metal;  • A dairy shed with milking facilities and silos are located near the central eastern portion of the site;  • Two farm dams were observed on the site. The dams were being used by birds, and no hydrocarbon or chemical sheen, odours or otherwise were observed;  • A large storage tank is located near the southern boundary (which is understood to store natural fertiliser);  • The site has been sectioned into various paddocks covered with crops, grass, vegetation (trees, shrubs and weeds). The paddocks were used by cattle for grazing or were in the process of ploughing for future planting of crops;  • Power is supplied by the main electrical grid from Greendale Road;  • The banks of Duncan Creek and the Nepean River had riparian vegetation present (trees, shrubs, grass and weeds);  • The site has on-site rain collection and septic tanks;  • No rubbish piles (dumped or otherwise) were observed;  • Fill materials, including sand, gravel and rocky materials (either site-sourced re-worked fill or fill from off-site sources) appear to have been used for access driveways, roads and other trails;  • The remainder of the site appears to comprise natural materials at surface;  • Two above ground storage tanks (ASTs) were observed within sheds in the north-east portion of the site (near the homestead), noting one had a dispenser likely associated with fuel refilling activities. The ASTs were unbunded;  • Various farm machinery was observed including tractors and ploughs;  • Storage containers/cans of pesticides, herbicides, cleaning chemicals, acaricides, degreasers, paints, |
| Future Use and<br>Users/Occupiers                                           | observed near the homestead in the north-eastern portion of the site.  The site is proposed to be redeveloped into a cemetery. The main features of the proposed development include a chapel, crematorium, cremation walls, mausoleum, footpaths, tombs, vaults and inground burial plots. Proposed development plans are included in <b>Appendix F</b> .  Future site users include workers and visitors to the site. Maintenance workers would be expected to visit the site periodically. Construction workers would also be expected to visit the site during the redevelopment.                                                                                                                                                                                                                                                                                                                                                                                                                                                                                                                                                                                                                                                                                                                                                                                                                                                                                                                                                                                                                                                                                                                                                                                                                                                                                                                                                                                                                                                                                                                                          |
| Chemicals, raw<br>materials,<br>intermediate<br>products storage<br>and use | Chemicals associated with agricultural land use (e.g. pesticides, fertilisers, herbicides, cleaning chemicals, lubricants, degreasers, petrol, diesel, oil etc) have been observed in the garage and the various sheds. An AST on an elevated platform in an unsealed and unbunded area with dispenser was observed in one of the sheds. Another disused AST with unknown use/contents was observed in the same shed (located in the north-eastern portion of the site).                                                                                                                                                                                                                                                                                                                                                                                                                                                                                                                                                                                                                                                                                                                                                                                                                                                                                                                                                                                                                                                                                                                                                                                                                                                                                                                                                                                                                                                                                                                                                                                                                                                       |

| Category                                                                                          | Findings                                                                                                                                                                                                                                                                                                                                                                                                                                                                                                                                                                                                                                                                                                                                                                    |
|---------------------------------------------------------------------------------------------------|-----------------------------------------------------------------------------------------------------------------------------------------------------------------------------------------------------------------------------------------------------------------------------------------------------------------------------------------------------------------------------------------------------------------------------------------------------------------------------------------------------------------------------------------------------------------------------------------------------------------------------------------------------------------------------------------------------------------------------------------------------------------------------|
| Waste                                                                                             | Household waste and wastes associated with agricultural land use (e.g. empty feed bags) were                                                                                                                                                                                                                                                                                                                                                                                                                                                                                                                                                                                                                                                                                |
| Management                                                                                        | observed in a waste skip bin and in the sheds. It is noted that no waste/rubbish stockpiles were noted on the site.                                                                                                                                                                                                                                                                                                                                                                                                                                                                                                                                                                                                                                                         |
| Underground<br>Services/Utilities                                                                 | TRACE Environmental conducted a Dial Before You Dig (DBYD) search on 22 June 2020 which shows the approximate locations of underground services in the vicinity of the site (refer to <b>Section 3.10</b> for additional detail). An on-site utility plan also provided by the client indicates there are underground irrigation lines and eight hydrants which service paddocks in the western and southern portions of the site. A holding tank is also located in the southern portion of the site (as discussed above), which is understood to be used to store natural liquid fertiliser (as advised by a representative of the land owner, refer to <b>Section 2.7</b> for additional detail). Underground services/utility plans are provided in <b>Appendix C</b> . |
| Reported spills,<br>chemical losses,<br>discharges to<br>land/water and/or<br>incidents/accidents | No evidence of spills, chemical losses, discharges to land/water and/or incidents/accidents was observed during the site inspection. No staining or odours associated with chemical spills were observed. However, pesticides, herbicides and various other contaminants appear to have been used in the past (as discussed above). Potential losses and spills during fuel refilling activities (including potentially from the ASTs) may have also occurred in the past.                                                                                                                                                                                                                                                                                                  |
| Surface covering/Vegetation                                                                       | The majority of the site is grassland used for cattle grazing, paddocks for agricultural crops, and scattered shrubs and trees. Other areas of denser vegetation exist along the banks of Duncans Creek and the Nepean River, as well as in patches at various other portions of the site. Vegetation did not appear to be showing any significant signs of plant stress or dieback that may potentially be related to contaminated land issues.                                                                                                                                                                                                                                                                                                                            |
| Electrical transformers/power generation                                                          | No electrical transformers were observed on the site. The site is connected to the electric grid by above ground powerlines from Greendale Road. Small generators were also observed in the dairy shed.                                                                                                                                                                                                                                                                                                                                                                                                                                                                                                                                                                     |
| Topography and infilling                                                                          | The site's highest elevation is in the north-eastern corner (close to the homestead) at approximately 76mAHD. The site slopes towards the Nepean River at the western site boundary, with the riverbank at an elevation of approximately 30mAHD. It appears that fill consisting of sand, gravels and rocks was used for the construction of driveway/road access areas (which may be reworked natural sourced from the site or imported materials). The remained of the site appears to feature the natural topography, except for some small mounds of soil observed at some locations of the site during the inspection.                                                                                                                                                 |
| Surface drainage                                                                                  | Surface water is present in two dams within the eastern portion of the site (refer to <b>Figure 2</b> ). Precipitation would be expected to infiltrate into the soil, with groundwater and excess surface runoff expected to flow in a general westerly direction into Duncans Creek or the Nepean River. Rainwater from the roof of the on-site residence also collects into two tanks.                                                                                                                                                                                                                                                                                                                                                                                    |