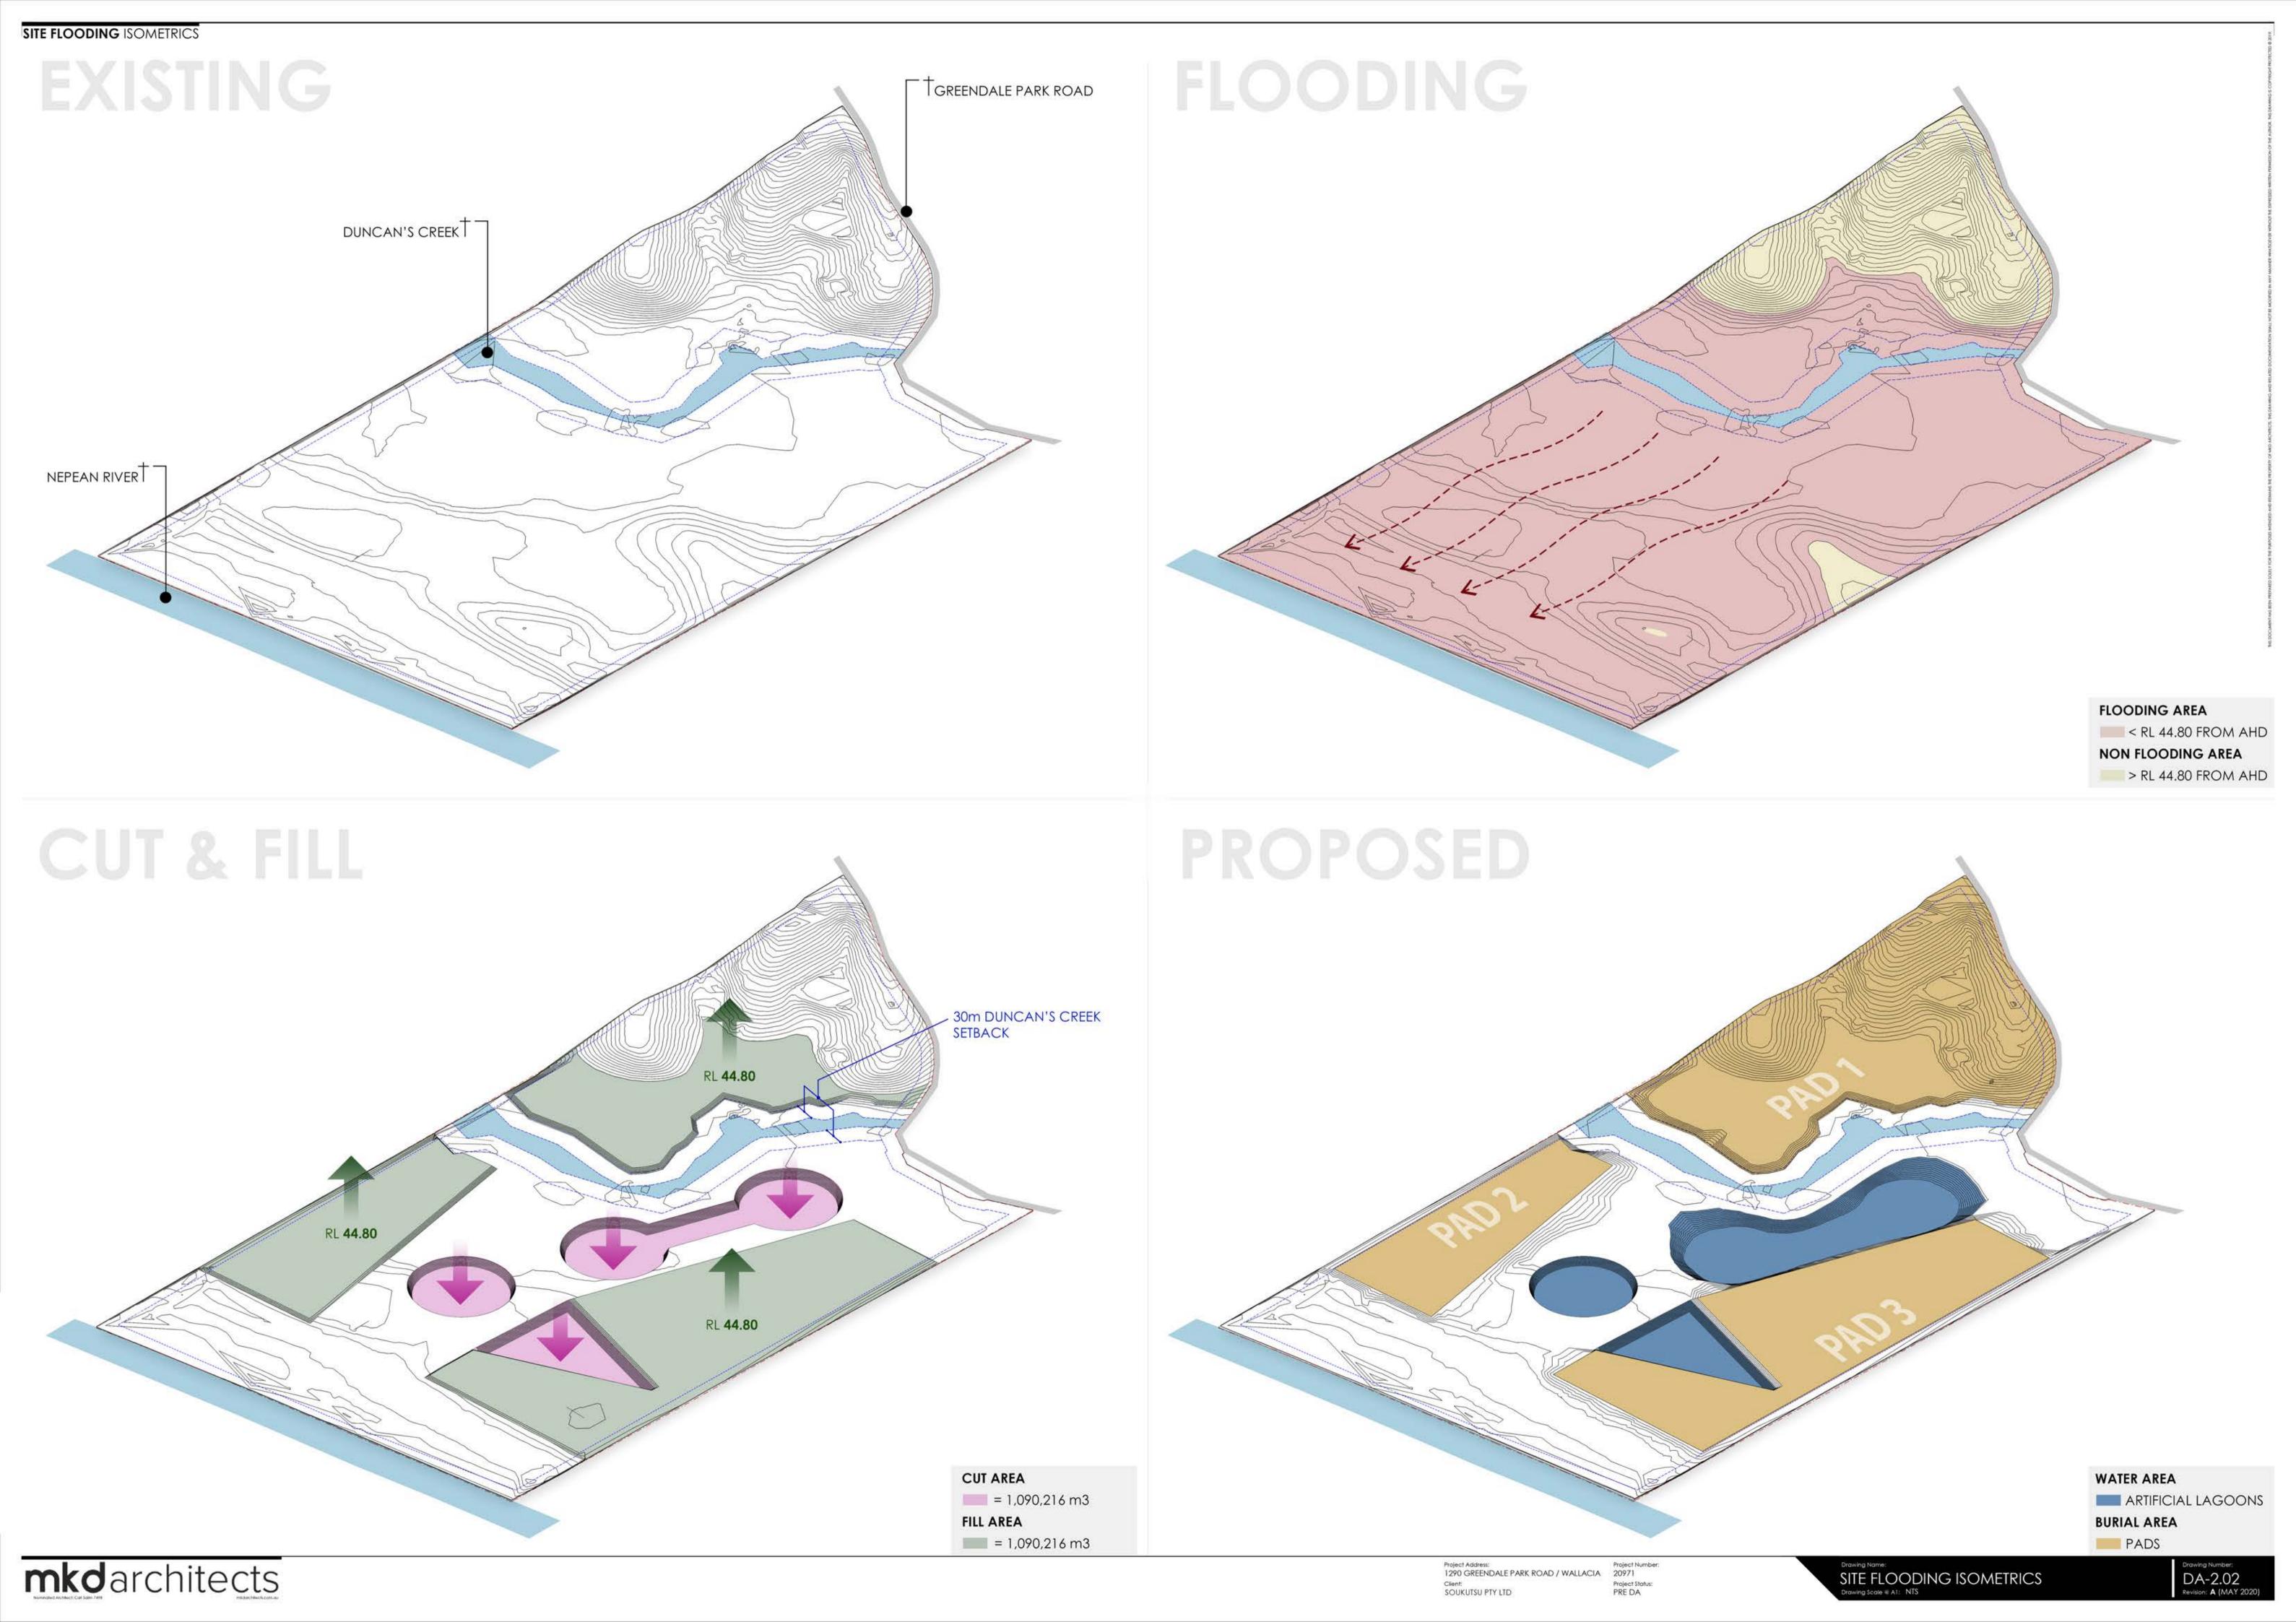

| Category                                                                    | Findings                                                                                                                                                                                                                                                                                                                                                                                                                                                                                                                                                                                                                                                                                                                                                                                                                                                                                                                                                                                                                                                                                                                                                                                                                                                                                                                                                                                                                                                                                                                                                                                                                                                                                                                                                                                                                                                                                                                                                                                                                                                                                                                       |
|-----------------------------------------------------------------------------|--------------------------------------------------------------------------------------------------------------------------------------------------------------------------------------------------------------------------------------------------------------------------------------------------------------------------------------------------------------------------------------------------------------------------------------------------------------------------------------------------------------------------------------------------------------------------------------------------------------------------------------------------------------------------------------------------------------------------------------------------------------------------------------------------------------------------------------------------------------------------------------------------------------------------------------------------------------------------------------------------------------------------------------------------------------------------------------------------------------------------------------------------------------------------------------------------------------------------------------------------------------------------------------------------------------------------------------------------------------------------------------------------------------------------------------------------------------------------------------------------------------------------------------------------------------------------------------------------------------------------------------------------------------------------------------------------------------------------------------------------------------------------------------------------------------------------------------------------------------------------------------------------------------------------------------------------------------------------------------------------------------------------------------------------------------------------------------------------------------------------------|
|                                                                             | A site inspection has been carried out on 23 June 2020, with photographs provided in Appendix A. The following observations were noted during the inspection:  • A main residence/homestead is located in the north-east corner, with a nearby garage and sheds to the west. A fire pit was also noted near the homestead. The residence appears to be constructed from weatherboard/gyprock, with sheds generally constructed of brick, timber frames and/or sheet metal;  • A dairy shed with milking facilities and silos are located near the central eastern portion of the site;  • Two farm dams were observed on the site. The dams were being used by birds, and no hydrocarbon or chemical sheen, odours or otherwise were observed;  • A large storage tank is located near the southern boundary (which is understood to store natural fertiliser);  • The site has been sectioned into various paddocks covered with crops, grass, vegetation (trees, shrubs and weeds). The paddocks were used by cattle for grazing or were in the process of ploughing for future planting of crops;  • Power is supplied by the main electrical grid from Greendale Road;  • The banks of Duncan Creek and the Nepean River had riparian vegetation present (trees, shrubs, grass and weeds);  • The site has on-site rain collection and septic tanks;  • No rubbish piles (dumped or otherwise) were observed;  • Fill materials, including sand, gravel and rocky materials (either site-sourced re-worked fill or fill from off-site sources) appear to have been used for access driveways, roads and other trails;  • The remainder of the site appears to comprise natural materials at surface;  • Two above ground storage tanks (ASTs) were observed within sheds in the north-east portion of the site (near the homestead), noting one had a dispenser likely associated with fuel refilling activities. The ASTs were unbunded;  • Various farm machinery was observed including tractors and ploughs;  • Storage containers/cans of pesticides, herbicides, cleaning chemicals, acaricides, degreasers, paints, |
| Future Use and<br>Users/Occupiers                                           | observed near the homestead in the north-eastern portion of the site.  The site is proposed to be redeveloped into a cemetery. The main features of the proposed development include a chapel, crematorium, cremation walls, mausoleum, footpaths, tombs, vaults and inground burial plots. Proposed development plans are included in <b>Appendix F</b> .  Future site users include workers and visitors to the site. Maintenance workers would be expected to visit the site periodically. Construction workers would also be expected to visit the site during the redevelopment.                                                                                                                                                                                                                                                                                                                                                                                                                                                                                                                                                                                                                                                                                                                                                                                                                                                                                                                                                                                                                                                                                                                                                                                                                                                                                                                                                                                                                                                                                                                                          |
| Chemicals, raw<br>materials,<br>intermediate<br>products storage<br>and use | Chemicals associated with agricultural land use (e.g. pesticides, fertilisers, herbicides, cleaning chemicals, lubricants, degreasers, petrol, diesel, oil etc) have been observed in the garage and the various sheds. An AST on an elevated platform in an unsealed and unbunded area with dispenser was observed in one of the sheds. Another disused AST with unknown use/contents was observed in the same shed (located in the north-eastern portion of the site).                                                                                                                                                                                                                                                                                                                                                                                                                                                                                                                                                                                                                                                                                                                                                                                                                                                                                                                                                                                                                                                                                                                                                                                                                                                                                                                                                                                                                                                                                                                                                                                                                                                       |

| Item                                   | Description                                                                                                                                                                                                                                                                                                                                                                                                                                                                                                                                                                                                                                                                                                                                                                                                                                                                                                                                                                                                                                                                                                                              |
|----------------------------------------|------------------------------------------------------------------------------------------------------------------------------------------------------------------------------------------------------------------------------------------------------------------------------------------------------------------------------------------------------------------------------------------------------------------------------------------------------------------------------------------------------------------------------------------------------------------------------------------------------------------------------------------------------------------------------------------------------------------------------------------------------------------------------------------------------------------------------------------------------------------------------------------------------------------------------------------------------------------------------------------------------------------------------------------------------------------------------------------------------------------------------------------|
| Site<br>History/Contaminant<br>Sources | The site comprises a rural agricultural property with a homestead, dairy milking shed and other buildings/sheds/silos/tanks associated with agricultural activities dating back from at least the 1950s. Historical land uses of the site and surrounding properties include agricultural, residential, commercial and recreational. Remnant bushland is also present on and near the site.                                                                                                                                                                                                                                                                                                                                                                                                                                                                                                                                                                                                                                                                                                                                              |
| Site Current and Future                | <ul> <li>Potential contaminant sources at the site include:</li> <li>Potential contamination from historic activities associated with agricultural land use including fuel storage and handing, storage and use of pesticides, herbicides, acaricides, degreasers, paints, petroleum derived oils/grease, acids, fertilisers, cleaning and other chemicals (also refer to discussion in Section 2.2);</li> <li>The potential use of herbicides/pesticides in agricultural fields;</li> <li>Cattle and other stock dip points for treatment of parasites (although no evidence of dip points were observed in historical aerial photographs or during the site inspection);</li> <li>Runoffs in surface flows from surrounding properties impacted with pesticides, herbicides etc;</li> <li>Fill materials (potentially imported) utilised during the construction of access driveways, roads and other tracks; and</li> <li>Hazardous building materials in the on-site structures, such as asbestos fibre cement.</li> <li>The site is currently used for agriculture (cattle stock and crops). In the future, the site may</li> </ul> |
| Use                                    | be redeveloped into a cemetery subject to receipt of required government approvals.                                                                                                                                                                                                                                                                                                                                                                                                                                                                                                                                                                                                                                                                                                                                                                                                                                                                                                                                                                                                                                                      |
| Site Geology                           | Triassic Bringelly Shale unit of the Wianamatta group and Quaternary fine-grained sand, silts and clays. The on-site natural soils are mapped as Kurosols and Sodosols.                                                                                                                                                                                                                                                                                                                                                                                                                                                                                                                                                                                                                                                                                                                                                                                                                                                                                                                                                                  |
| Site Hydrogeology                      | Porous, extensive aquifers of low to moderate productivity. Based on topography, groundwater beneath the site is expected to flow in a general westerly direction towards Duncans Creek and the Nepean River.                                                                                                                                                                                                                                                                                                                                                                                                                                                                                                                                                                                                                                                                                                                                                                                                                                                                                                                            |
| COPCs – Soil                           | COPCs associated with historical and current land uses, fill materials, chemical storage/use and hazardous building materials, including asbestos, total petroleum hydrocarbons (TPH)/total recoverable hydrocarbons (TRH), benzene, toluene, ethylbenzene, xylenes and naphthalene (BTEXN), polycyclic aromatic hydrocarbons (PAHs), organochlorine pesticides (OCP), organophosphorus pesticides (OPP), polychlorinated biphenyls (PCB), herbicides, phenols, heavy metals, oil and grease, fungicides, fertilisers and volatile organic compounds (VOCs).                                                                                                                                                                                                                                                                                                                                                                                                                                                                                                                                                                             |

| Item                                    | Description                                                                                                                                                                                                                                                                                                                                                                                                    |
|-----------------------------------------|----------------------------------------------------------------------------------------------------------------------------------------------------------------------------------------------------------------------------------------------------------------------------------------------------------------------------------------------------------------------------------------------------------------|
| COPCs – Soil Vapour                     | ASTs were observed on the site which are a potential source of volatile contaminants. Although it is considered unlikely, it cannot be ruled out that vapour issues arising from potential subsurface impact are present.                                                                                                                                                                                      |
| Extent of Impacts - Soil                | Based on the site inspection, potential sources of contamination such as ASTs and potential historical use of chemicals were identified on the site.                                                                                                                                                                                                                                                           |
|                                         | Potential historical importation of fill material is another source of potential impact at the site.                                                                                                                                                                                                                                                                                                           |
|                                         | It is unknown if a hazardous material survey has been carried out at the site to date. Hazardous building materials (e.g. asbestos or lead-based paint) potentially exist and are potential sources of site contamination (if any).                                                                                                                                                                            |
| Potential Human<br>Receptors            | Current human receptors include residents, farm workers and visitors. Future potential human receptors include construction workers during redevelopment, future on-site workers and visitors of the proposed cemetery. Maintenance workers would be expected to visit the site periodically.                                                                                                                  |
| Potential<br>Environmental<br>Receptors | The nearest surface water body is Duncans Creek (which crosses the site), and the Nepean River at the western boundary. Based on topography, groundwater beneath the site is expected to flow west towards the Nepean River. Sensitive environmental receptors include groundwater and other inflow-dependent ecosystems, remnant native vegetation and threatened species that may inhabit or visit the site. |