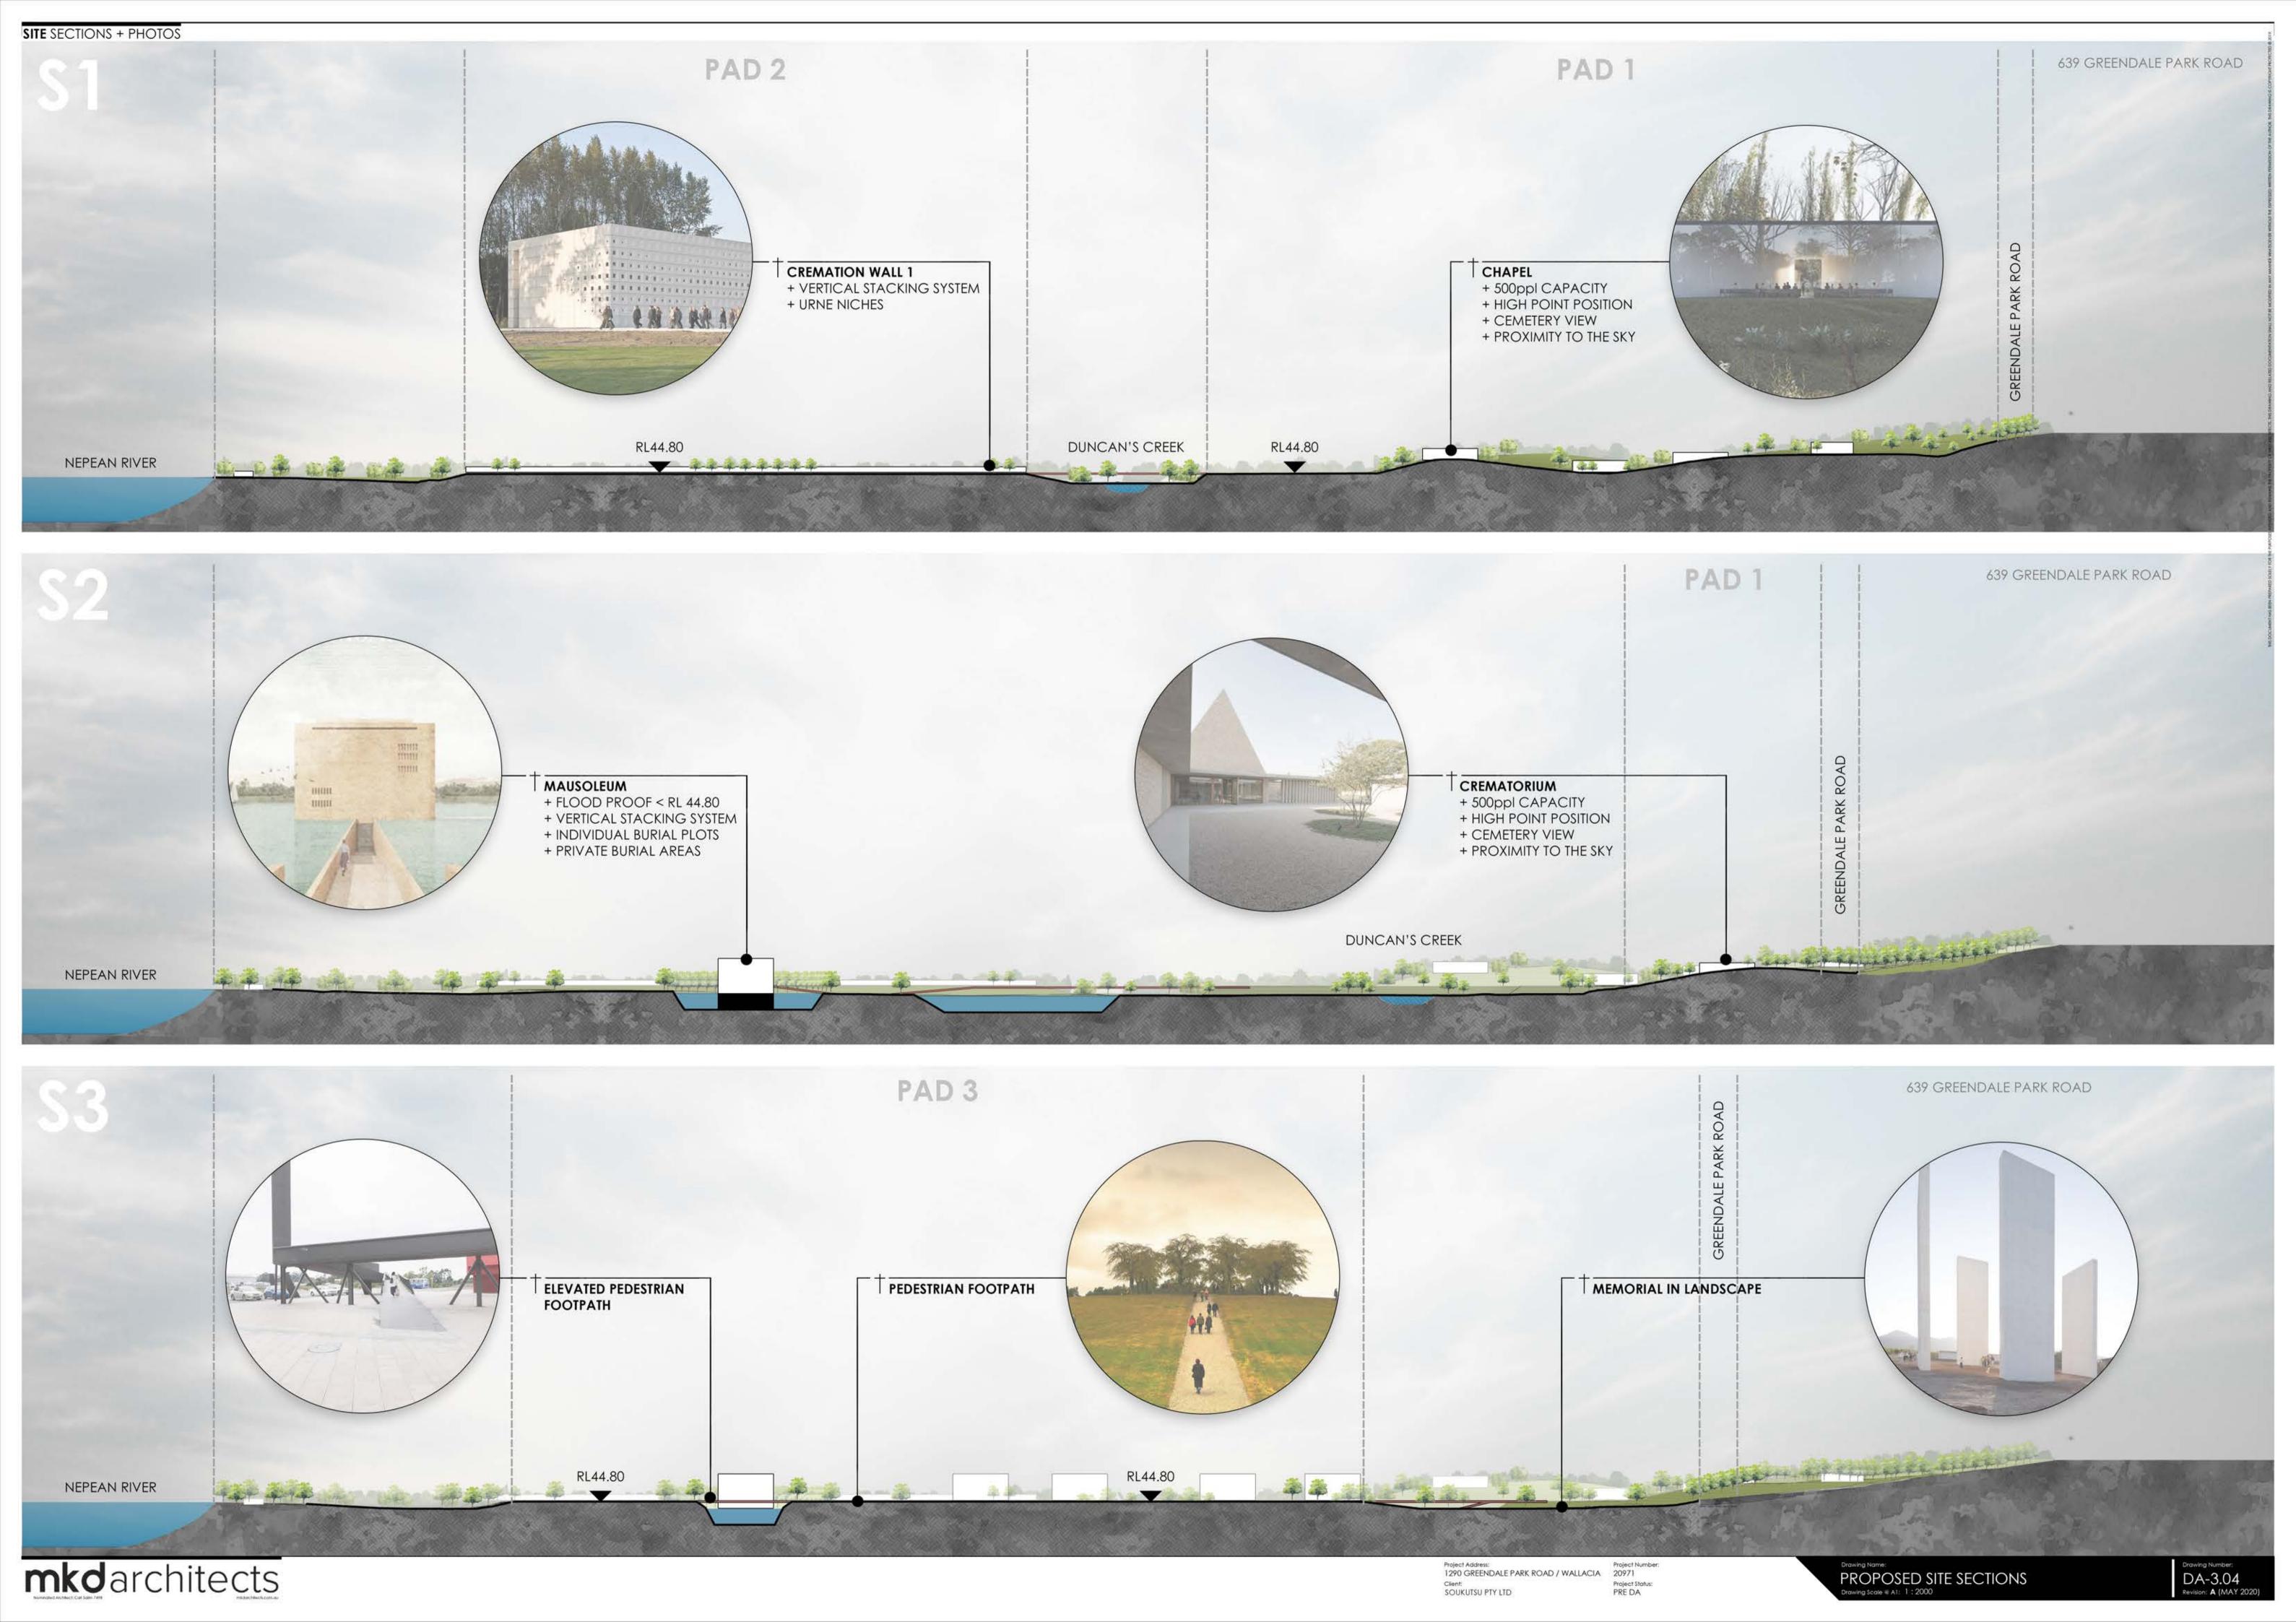

| Category                                                                    | Findings                                                                                                                                                                                                                                                                                                                                                                                                                                                                                                                                                                                                                                                                                                                                                                                                                                                                                                                                                                                                                                                                                                                                                                                                                                                                                                                                                                                                                                                                                                                                                                                                                                                                                                                                                                                                                                                                                                                                                                                                                                                                                                                       |
|-----------------------------------------------------------------------------|--------------------------------------------------------------------------------------------------------------------------------------------------------------------------------------------------------------------------------------------------------------------------------------------------------------------------------------------------------------------------------------------------------------------------------------------------------------------------------------------------------------------------------------------------------------------------------------------------------------------------------------------------------------------------------------------------------------------------------------------------------------------------------------------------------------------------------------------------------------------------------------------------------------------------------------------------------------------------------------------------------------------------------------------------------------------------------------------------------------------------------------------------------------------------------------------------------------------------------------------------------------------------------------------------------------------------------------------------------------------------------------------------------------------------------------------------------------------------------------------------------------------------------------------------------------------------------------------------------------------------------------------------------------------------------------------------------------------------------------------------------------------------------------------------------------------------------------------------------------------------------------------------------------------------------------------------------------------------------------------------------------------------------------------------------------------------------------------------------------------------------|
|                                                                             | A site inspection has been carried out on 23 June 2020, with photographs provided in Appendix A. The following observations were noted during the inspection:  • A main residence/homestead is located in the north-east corner, with a nearby garage and sheds to the west. A fire pit was also noted near the homestead. The residence appears to be constructed from weatherboard/gyprock, with sheds generally constructed of brick, timber frames and/or sheet metal;  • A dairy shed with milking facilities and silos are located near the central eastern portion of the site;  • Two farm dams were observed on the site. The dams were being used by birds, and no hydrocarbon or chemical sheen, odours or otherwise were observed;  • A large storage tank is located near the southern boundary (which is understood to store natural fertiliser);  • The site has been sectioned into various paddocks covered with crops, grass, vegetation (trees, shrubs and weeds). The paddocks were used by cattle for grazing or were in the process of ploughing for future planting of crops;  • Power is supplied by the main electrical grid from Greendale Road;  • The banks of Duncan Creek and the Nepean River had riparian vegetation present (trees, shrubs, grass and weeds);  • The site has on-site rain collection and septic tanks;  • No rubbish piles (dumped or otherwise) were observed;  • Fill materials, including sand, gravel and rocky materials (either site-sourced re-worked fill or fill from off-site sources) appear to have been used for access driveways, roads and other trails;  • The remainder of the site appears to comprise natural materials at surface;  • Two above ground storage tanks (ASTs) were observed within sheds in the north-east portion of the site (near the homestead), noting one had a dispenser likely associated with fuel refilling activities. The ASTs were unbunded;  • Various farm machinery was observed including tractors and ploughs;  • Storage containers/cans of pesticides, herbicides, cleaning chemicals, acaricides, degreasers, paints, |
| Future Use and<br>Users/Occupiers                                           | observed near the homestead in the north-eastern portion of the site.  The site is proposed to be redeveloped into a cemetery. The main features of the proposed development include a chapel, crematorium, cremation walls, mausoleum, footpaths, tombs, vaults and inground burial plots. Proposed development plans are included in <b>Appendix F</b> .  Future site users include workers and visitors to the site. Maintenance workers would be expected to visit the site periodically. Construction workers would also be expected to visit the site during the redevelopment.                                                                                                                                                                                                                                                                                                                                                                                                                                                                                                                                                                                                                                                                                                                                                                                                                                                                                                                                                                                                                                                                                                                                                                                                                                                                                                                                                                                                                                                                                                                                          |
| Chemicals, raw<br>materials,<br>intermediate<br>products storage<br>and use | Chemicals associated with agricultural land use (e.g. pesticides, fertilisers, herbicides, cleaning chemicals, lubricants, degreasers, petrol, diesel, oil etc) have been observed in the garage and the various sheds. An AST on an elevated platform in an unsealed and unbunded area with dispenser was observed in one of the sheds. Another disused AST with unknown use/contents was observed in the same shed (located in the north-eastern portion of the site).                                                                                                                                                                                                                                                                                                                                                                                                                                                                                                                                                                                                                                                                                                                                                                                                                                                                                                                                                                                                                                                                                                                                                                                                                                                                                                                                                                                                                                                                                                                                                                                                                                                       |