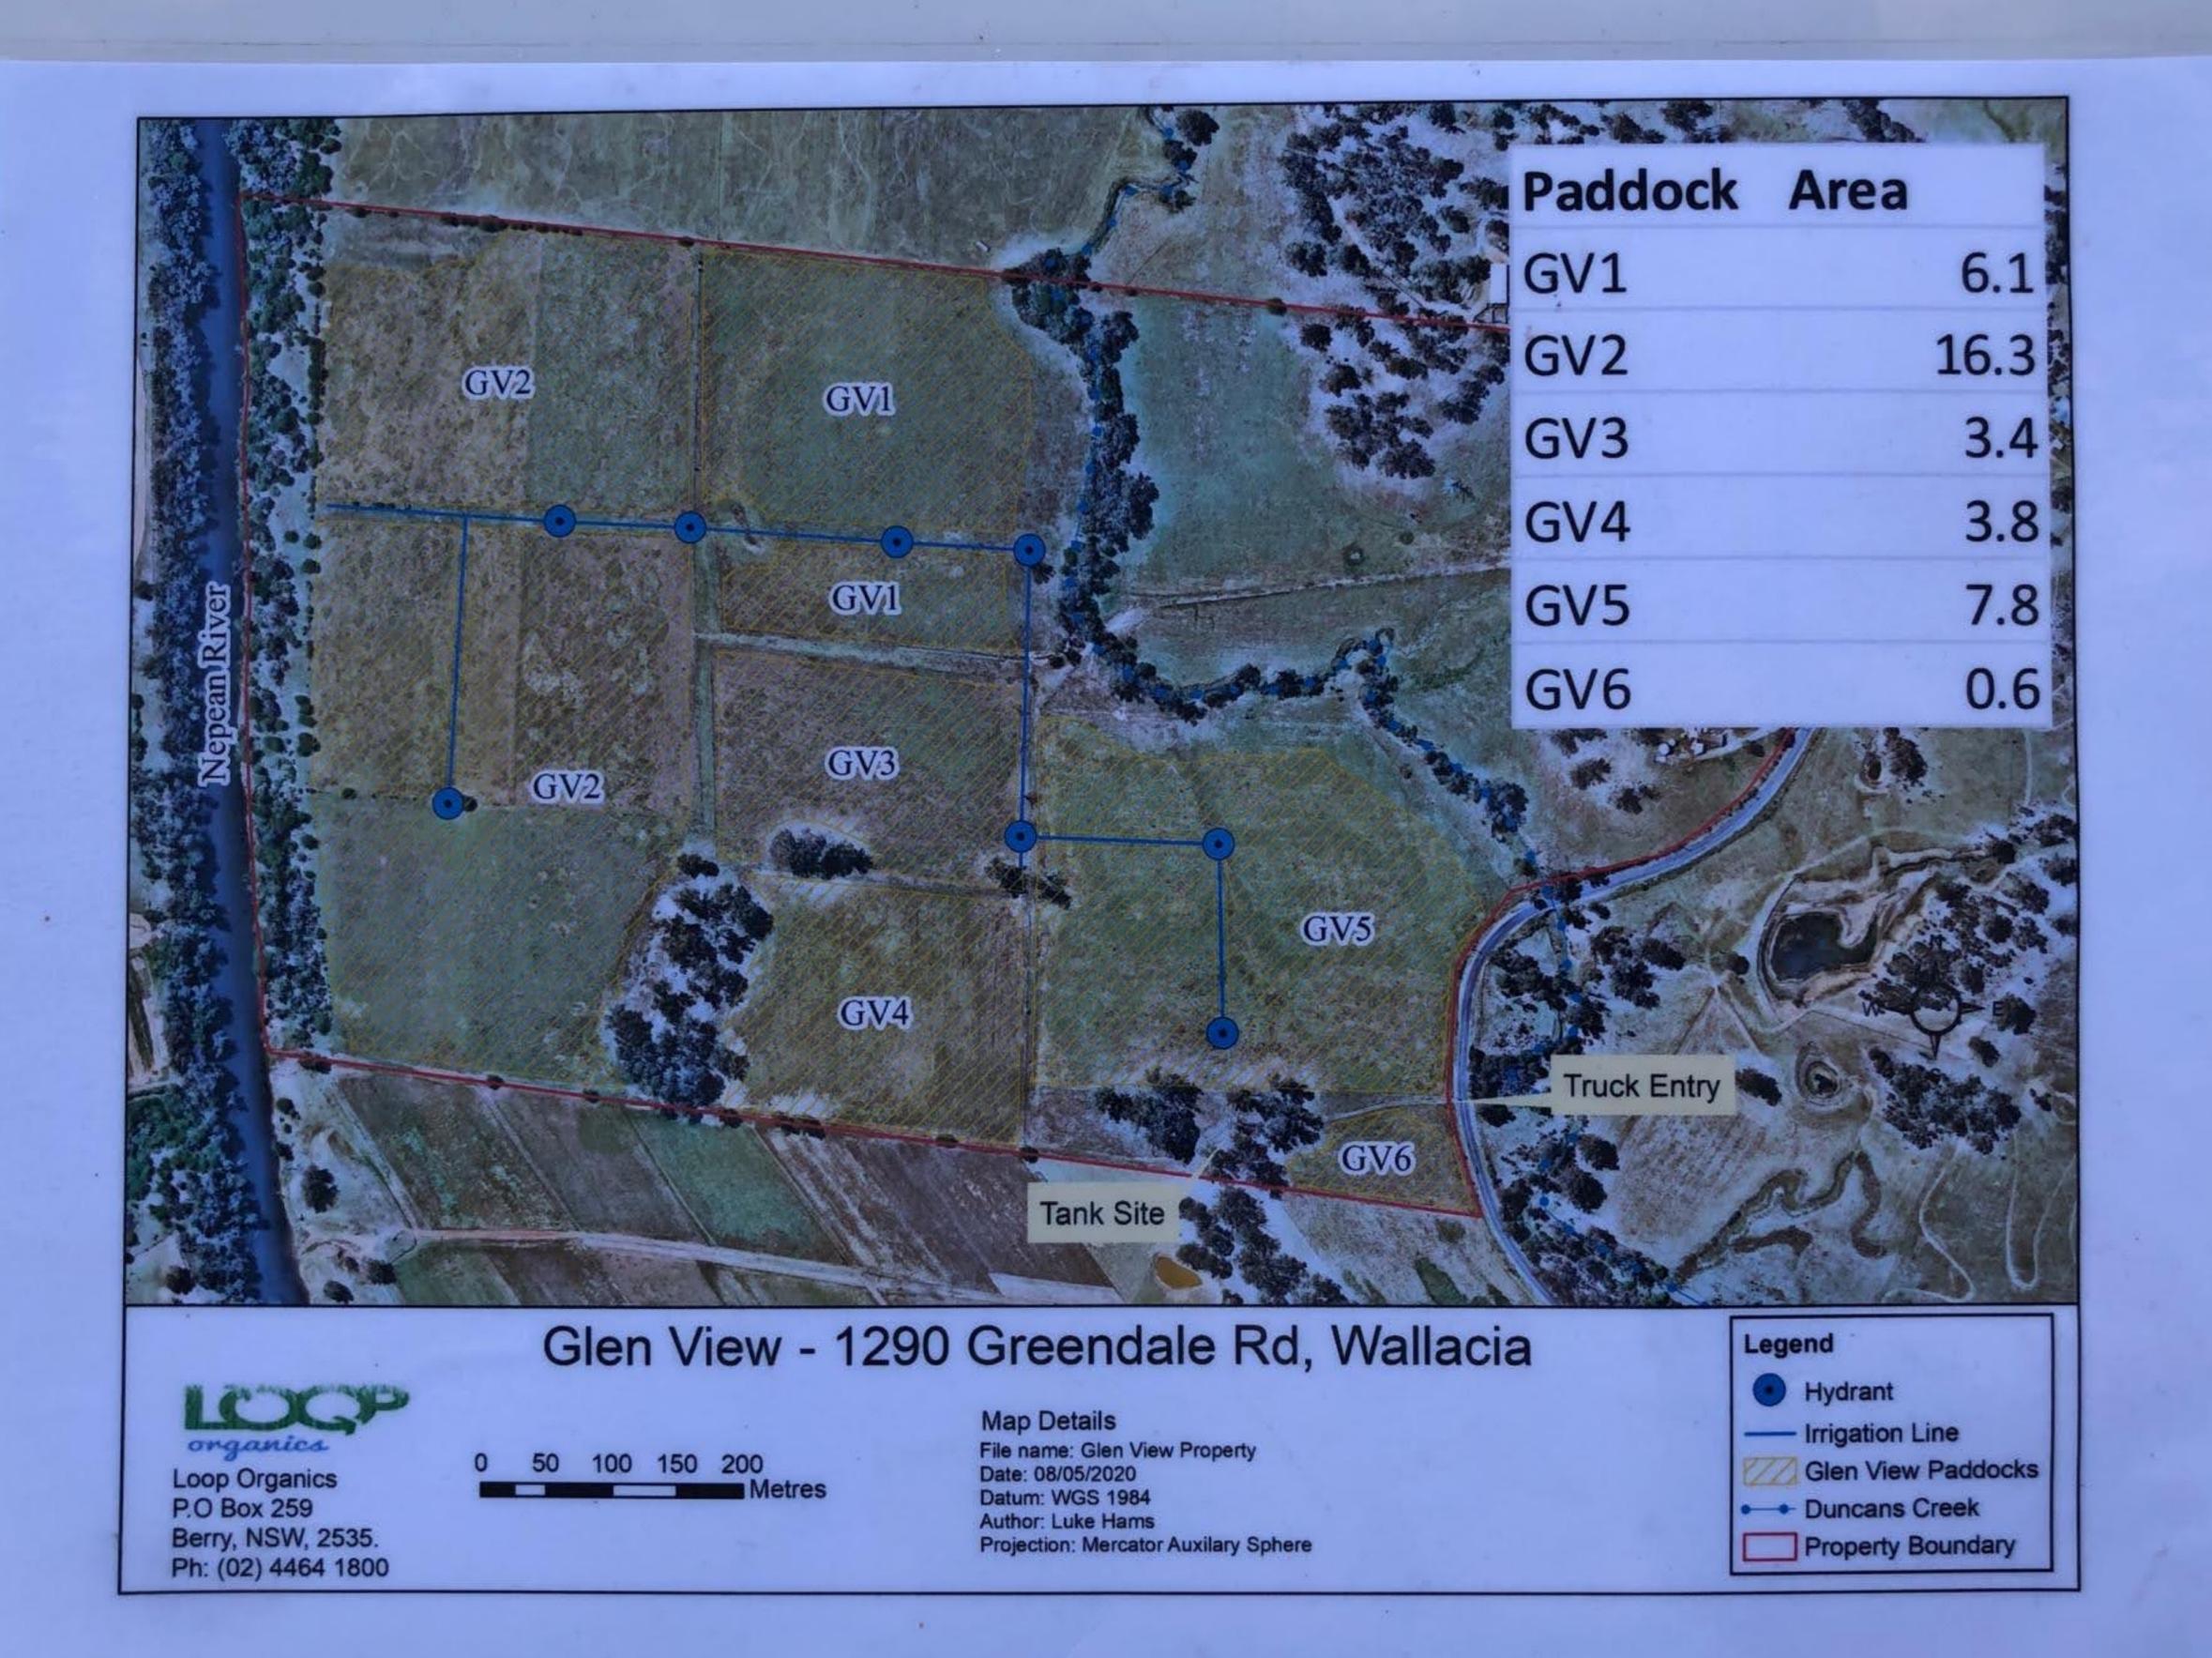

| Category                                                                                          | Findings                                                                                                                                                                                                                                                                                                                                                                                                                                                                                                                                                                                                                                                                                                                                                                    |
|---------------------------------------------------------------------------------------------------|-----------------------------------------------------------------------------------------------------------------------------------------------------------------------------------------------------------------------------------------------------------------------------------------------------------------------------------------------------------------------------------------------------------------------------------------------------------------------------------------------------------------------------------------------------------------------------------------------------------------------------------------------------------------------------------------------------------------------------------------------------------------------------|
| Waste                                                                                             | Household waste and wastes associated with agricultural land use (e.g. empty feed bags) were                                                                                                                                                                                                                                                                                                                                                                                                                                                                                                                                                                                                                                                                                |
| Management                                                                                        | observed in a waste skip bin and in the sheds. It is noted that no waste/rubbish stockpiles were noted on the site.                                                                                                                                                                                                                                                                                                                                                                                                                                                                                                                                                                                                                                                         |
| Underground<br>Services/Utilities                                                                 | TRACE Environmental conducted a Dial Before You Dig (DBYD) search on 22 June 2020 which shows the approximate locations of underground services in the vicinity of the site (refer to <b>Section 3.10</b> for additional detail). An on-site utility plan also provided by the client indicates there are underground irrigation lines and eight hydrants which service paddocks in the western and southern portions of the site. A holding tank is also located in the southern portion of the site (as discussed above), which is understood to be used to store natural liquid fertiliser (as advised by a representative of the land owner, refer to <b>Section 2.7</b> for additional detail). Underground services/utility plans are provided in <b>Appendix C</b> . |
| Reported spills,<br>chemical losses,<br>discharges to<br>land/water and/or<br>incidents/accidents | No evidence of spills, chemical losses, discharges to land/water and/or incidents/accidents was observed during the site inspection. No staining or odours associated with chemical spills were observed. However, pesticides, herbicides and various other contaminants appear to have been used in the past (as discussed above). Potential losses and spills during fuel refilling activities (including potentially from the ASTs) may have also occurred in the past.                                                                                                                                                                                                                                                                                                  |
| Surface covering/Vegetation                                                                       | The majority of the site is grassland used for cattle grazing, paddocks for agricultural crops, and scattered shrubs and trees. Other areas of denser vegetation exist along the banks of Duncans Creek and the Nepean River, as well as in patches at various other portions of the site. Vegetation did not appear to be showing any significant signs of plant stress or dieback that may potentially be related to contaminated land issues.                                                                                                                                                                                                                                                                                                                            |
| Electrical transformers/power generation                                                          | No electrical transformers were observed on the site. The site is connected to the electric grid by above ground powerlines from Greendale Road. Small generators were also observed in the dairy shed.                                                                                                                                                                                                                                                                                                                                                                                                                                                                                                                                                                     |
| Topography and infilling                                                                          | The site's highest elevation is in the north-eastern corner (close to the homestead) at approximately 76mAHD. The site slopes towards the Nepean River at the western site boundary, with the riverbank at an elevation of approximately 30mAHD. It appears that fill consisting of sand, gravels and rocks was used for the construction of driveway/road access areas (which may be reworked natural sourced from the site or imported materials). The remained of the site appears to feature the natural topography, except for some small mounds of soil observed at some locations of the site during the inspection.                                                                                                                                                 |
| Surface drainage                                                                                  | Surface water is present in two dams within the eastern portion of the site (refer to <b>Figure 2</b> ). Precipitation would be expected to infiltrate into the soil, with groundwater and excess surface runoff expected to flow in a general westerly direction into Duncans Creek or the Nepean River. Rainwater from the roof of the on-site residence also collects into two tanks.                                                                                                                                                                                                                                                                                                                                                                                    |

#### 3.10 Dial Before You Dig Search

A DBYD search was undertaken by TRACE Environmental on 22 June 2020. Telstra, Sydney Water, Endeavour Energy and Liverpool City Council were contacted by the DBYD service. Telstra provides services to the site from Greendale Road. Other providers returned 'no underground assets' notifications. It is noted that the site is connected to the electric grid by above ground powerlines. Utility plans obtained by the DBYD search are provided in **Appendix C**.