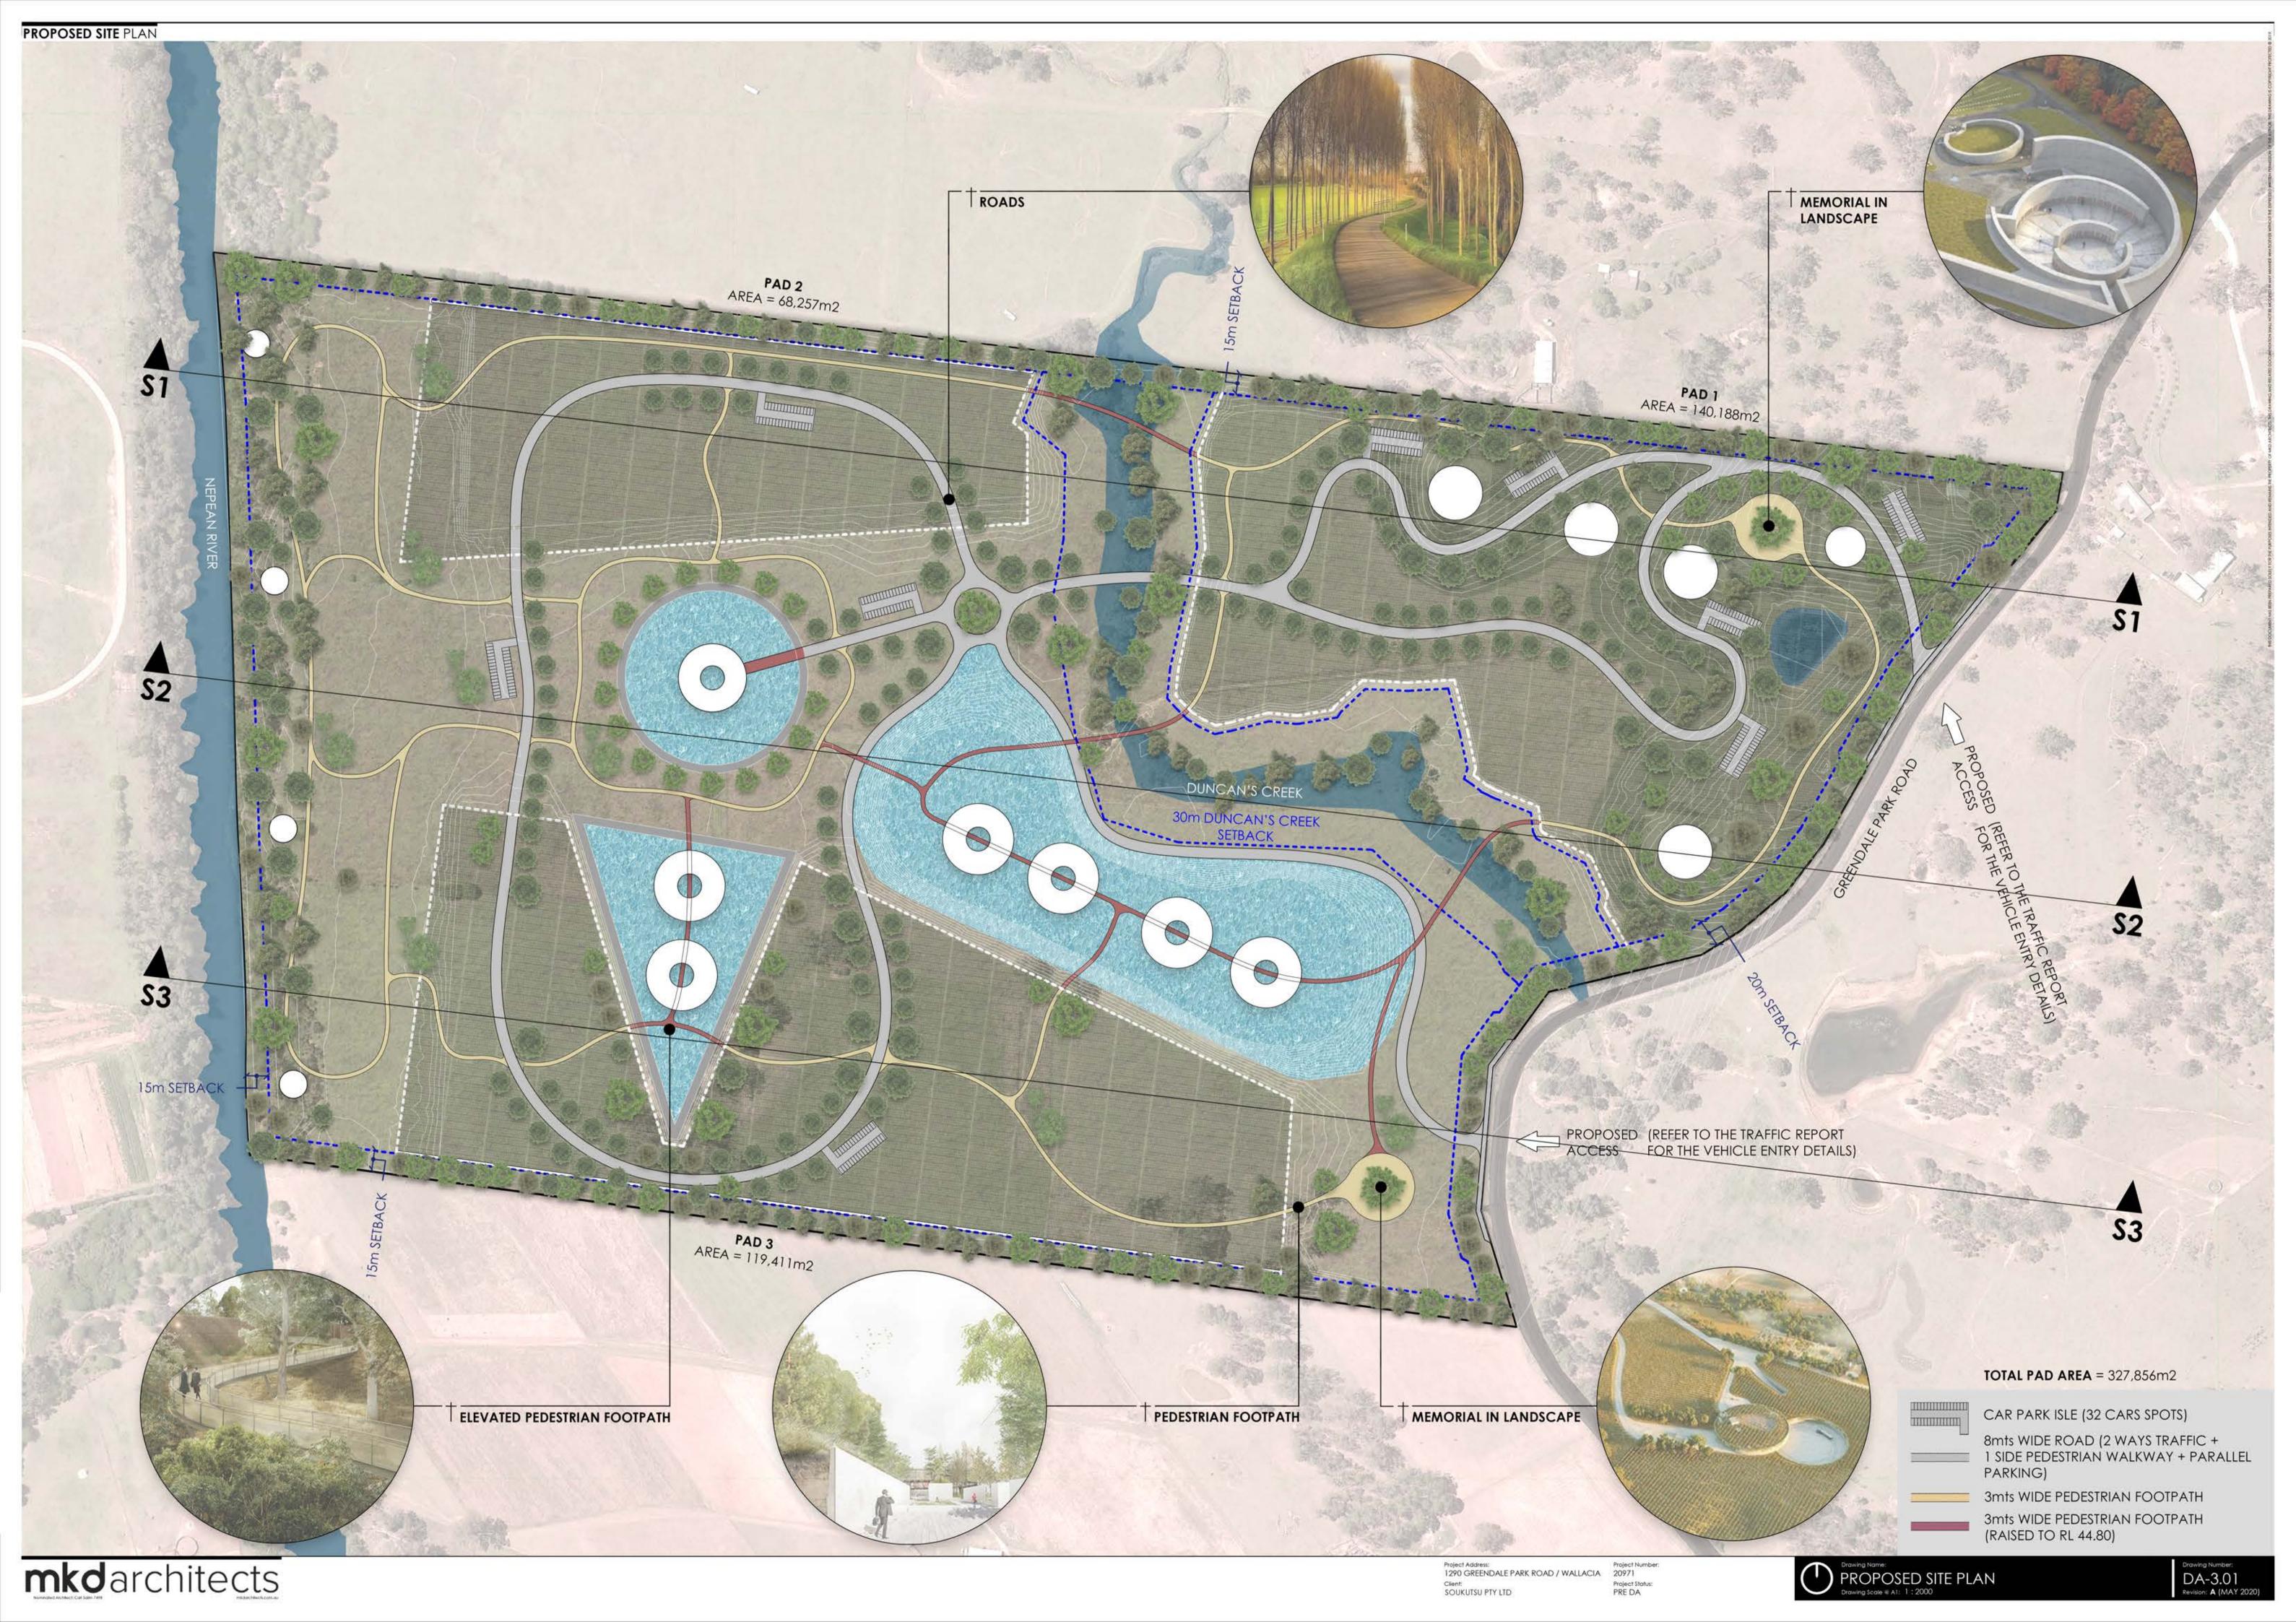

The Locality Plan is presented in **Figure 1** and the Site Plan showing the site and main features is presented in **Figure 2**. Photographs of the site are presented in **Appendix A**.

#### 2.1 Site Identification

The site is located at 1290 Greendale Road, Wallacia NSW. The site comprises a total area of approximately 738,129 m<sup>2</sup> and is referred to as Lot 1 in DP 776645. The site boundaries are shown in **Figure 2.** Details of the site are included in **Table 2-1**.

#### 2.2 Site Description and Adjoining Land Uses

A site inspection was completed by TRACE Environmental personnel on 23 June 2020. Photographs taken during the site visit are included in **Appendix A** and the general site layout is presented in **Figure 2**. Details of the site, as observed during the inspection and gathered from other sources detailed in this report, are outlined in **Table 2-2**.

Refer to Figure 2 for key site features.

Based on recent site observations, no evidence of odours or staining of soils were observed, or vegetation affected by plant stress of dieback that may be associated with contaminated land issues. In addition, considering the current and historical site use (i.e. residential and agricultural), and the proposed land use (public cemetery) the potential risk of exposure to site users and/or the environment to impacted soil and/or groundwater (if present at the site) is considered low at present. However, based on the observations made during the site inspection and the findings of the site historical land use review, historical impacts to soil (and/or groundwater) is a possibility. It is also noted that the general environmental sensitivity of the site is considered