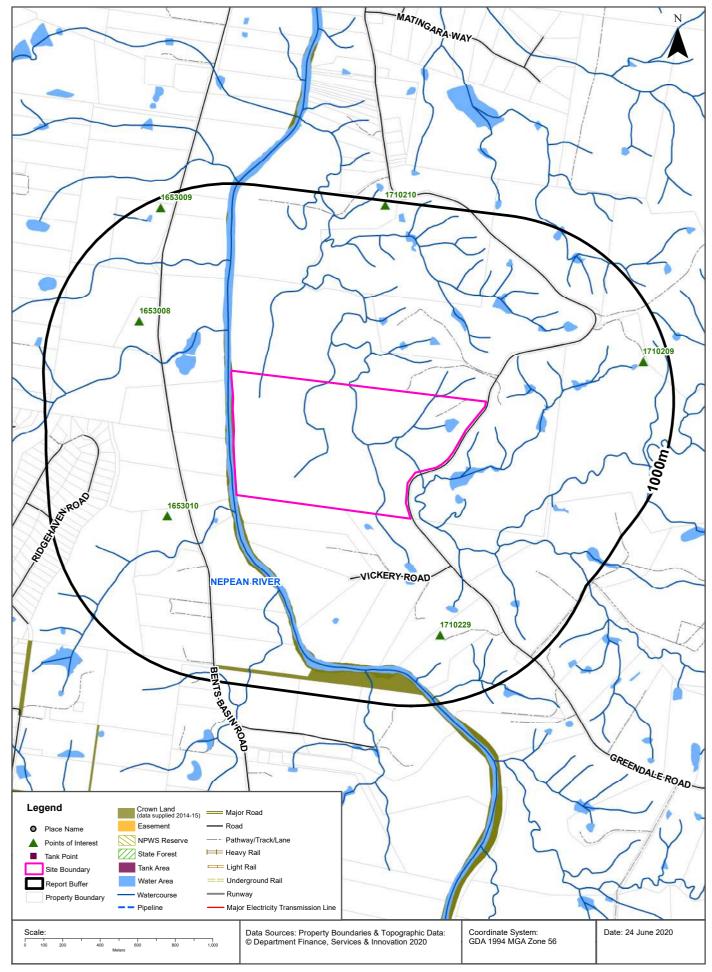

The Locality Plan is presented in **Figure 1** and the Site Plan showing the site and main features is presented in **Figure 2**. Photographs of the site are presented in **Appendix A**.

#### 2.1 Site Identification

The site is located at 1290 Greendale Road, Wallacia NSW. The site comprises a total area of approximately 738,129 m<sup>2</sup> and is referred to as Lot 1 in DP 776645. The site boundaries are shown in **Figure 2.** Details of the site are included in **Table 2-1**.

#### 2.2 Site Description and Adjoining Land Uses

A site inspection was completed by TRACE Environmental personnel on 23 June 2020. Photographs taken during the site visit are included in **Appendix A** and the general site layout is presented in **Figure 2**. Details of the site, as observed during the inspection and gathered from other sources detailed in this report, are outlined in **Table 2-2**.

| Category                                                                                          | Findings                                                                                                                                                                                                                                                                                                                                                                                                                                                                                                                                                                                                                                                                                                                                                                    |
|---------------------------------------------------------------------------------------------------|-----------------------------------------------------------------------------------------------------------------------------------------------------------------------------------------------------------------------------------------------------------------------------------------------------------------------------------------------------------------------------------------------------------------------------------------------------------------------------------------------------------------------------------------------------------------------------------------------------------------------------------------------------------------------------------------------------------------------------------------------------------------------------|
| Waste                                                                                             | Household waste and wastes associated with agricultural land use (e.g. empty feed bags) were                                                                                                                                                                                                                                                                                                                                                                                                                                                                                                                                                                                                                                                                                |
| Management                                                                                        | observed in a waste skip bin and in the sheds. It is noted that no waste/rubbish stockpiles were noted on the site.                                                                                                                                                                                                                                                                                                                                                                                                                                                                                                                                                                                                                                                         |
| Underground<br>Services/Utilities                                                                 | TRACE Environmental conducted a Dial Before You Dig (DBYD) search on 22 June 2020 which shows the approximate locations of underground services in the vicinity of the site (refer to <b>Section 3.10</b> for additional detail). An on-site utility plan also provided by the client indicates there are underground irrigation lines and eight hydrants which service paddocks in the western and southern portions of the site. A holding tank is also located in the southern portion of the site (as discussed above), which is understood to be used to store natural liquid fertiliser (as advised by a representative of the land owner, refer to <b>Section 2.7</b> for additional detail). Underground services/utility plans are provided in <b>Appendix C</b> . |
| Reported spills,<br>chemical losses,<br>discharges to<br>land/water and/or<br>incidents/accidents | No evidence of spills, chemical losses, discharges to land/water and/or incidents/accidents was observed during the site inspection. No staining or odours associated with chemical spills were observed. However, pesticides, herbicides and various other contaminants appear to have been used in the past (as discussed above). Potential losses and spills during fuel refilling activities (including potentially from the ASTs) may have also occurred in the past.                                                                                                                                                                                                                                                                                                  |
| Surface covering/Vegetation                                                                       | The majority of the site is grassland used for cattle grazing, paddocks for agricultural crops, and scattered shrubs and trees. Other areas of denser vegetation exist along the banks of Duncans Creek and the Nepean River, as well as in patches at various other portions of the site. Vegetation did not appear to be showing any significant signs of plant stress or dieback that may potentially be related to contaminated land issues.                                                                                                                                                                                                                                                                                                                            |
| Electrical transformers/power generation                                                          | No electrical transformers were observed on the site. The site is connected to the electric grid by above ground powerlines from Greendale Road. Small generators were also observed in the dairy shed.                                                                                                                                                                                                                                                                                                                                                                                                                                                                                                                                                                     |
| Topography and infilling                                                                          | The site's highest elevation is in the north-eastern corner (close to the homestead) at approximately 76mAHD. The site slopes towards the Nepean River at the western site boundary, with the riverbank at an elevation of approximately 30mAHD. It appears that fill consisting of sand, gravels and rocks was used for the construction of driveway/road access areas (which may be reworked natural sourced from the site or imported materials). The remained of the site appears to feature the natural topography, except for some small mounds of soil observed at some locations of the site during the inspection.                                                                                                                                                 |
| Surface drainage                                                                                  | Surface water is present in two dams within the eastern portion of the site (refer to <b>Figure 2</b> ). Precipitation would be expected to infiltrate into the soil, with groundwater and excess surface runoff expected to flow in a general westerly direction into Duncans Creek or the Nepean River. Rainwater from the roof of the on-site residence also collects into two tanks.                                                                                                                                                                                                                                                                                                                                                                                    |