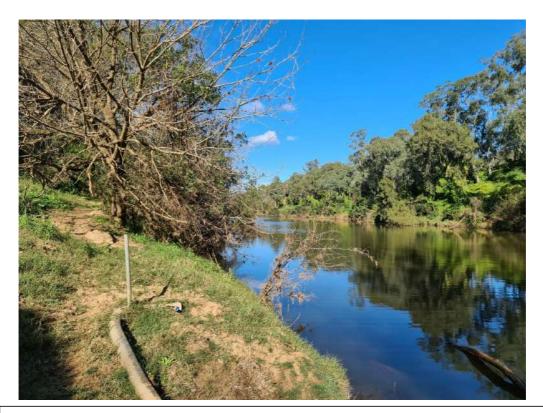

#### 2.6 Surface Water Bodies

Two dams were noted on the site during the inspection. Numerous dams are also located on various agricultural properties within 500m of the site. Duncans Creek also travels through the site from the eastern to the northern boundary. The Nepean River is also present at the western site boundary. It is noted that Duncans Creek discharges into the Nepean River approximately 1.4 km north of the site. Based on the locations of Duncans Creek and the Nepean River, these surface waterways are considered to be potential receptors of groundwater or surface water contamination sourced from the site (if any).

Patches of vegetation were noted at various portions of the site during the inspection, with riparian vegetation also located adjacent Duncan Creek and the Nepean River. It is noted that vegetation on the site was not showing any visible signs of stress or dieback that may potentially be related to contaminated land issues.