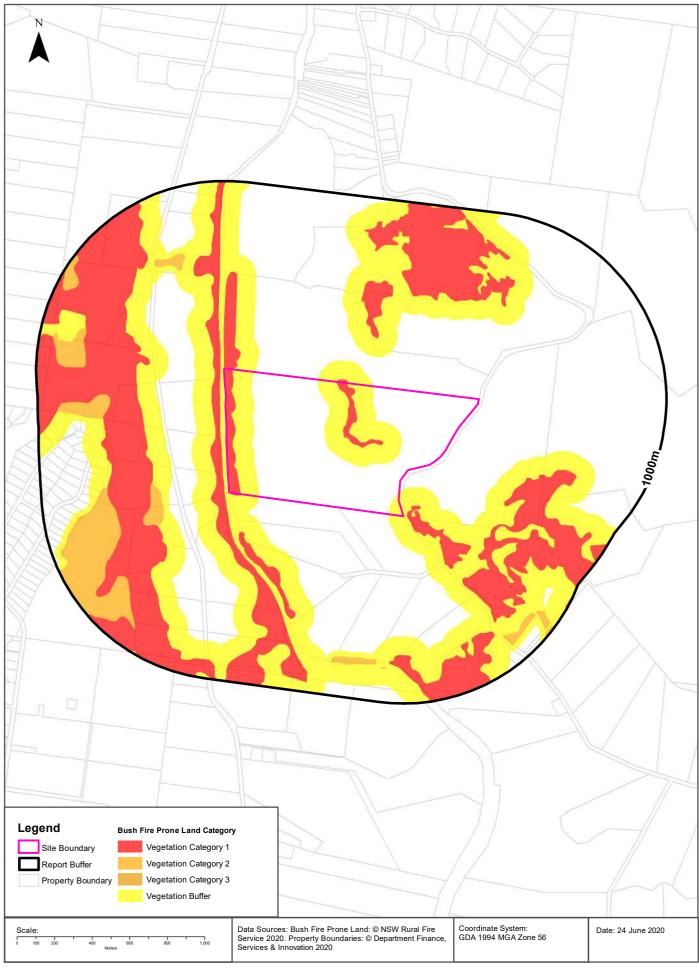

- The Land Use Zone is RU1 Primary Production under the Liverpool Local Environment Plan (LEP) 2008;
- The land does not include or comprise critical habitat, and is not located in a conservation area;
- An item of environmental heritage is not situated on the site;
- The site is not affected by Sections 38 or 39 of the Coastal Protection Act 1979;
- The land is not proclaimed to a mine subsidence district within the meaning of Section 15 of the *Mine Subsidence Compensation Act 1961*;
- The site is not affected by any road widening or road alignment under Division 2 of Part 3 of the Roads Act 1993:
- The site is within a flood planning area and subject to flood planning controls;
- The land is not biodiversity certified land (under the meaning of Part 8 of the Biodiversity Conservation Act 2016);
- The site is located on bushfire prone land;