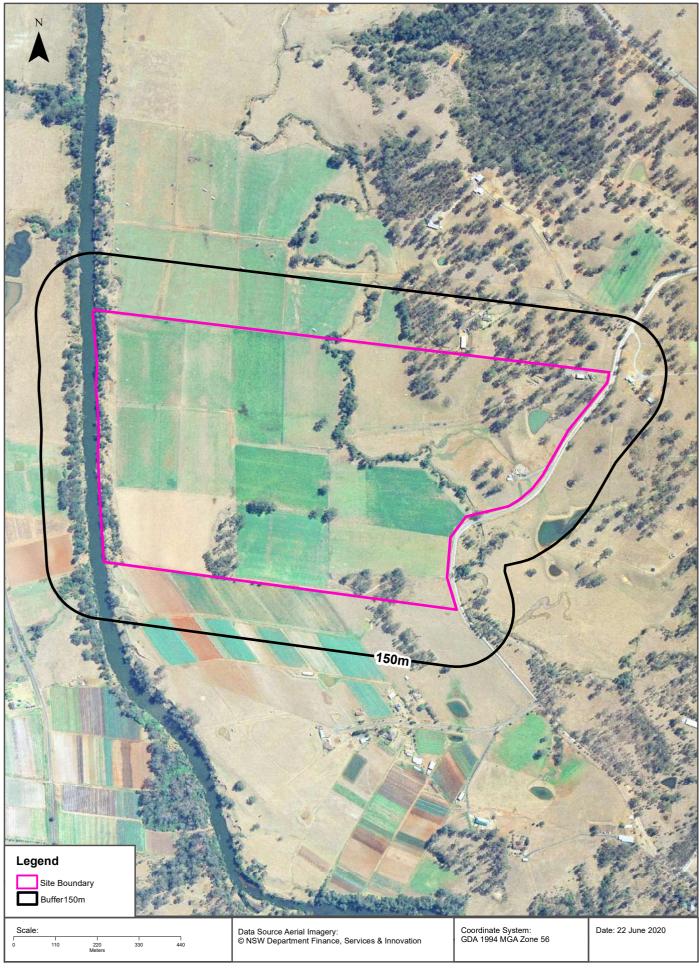

The Locality Plan is presented in **Figure 1** and the Site Plan showing the site and main features is presented in **Figure 2**. Photographs of the site are presented in **Appendix A**.

#### 2.1 Site Identification

The site is located at 1290 Greendale Road, Wallacia NSW. The site comprises a total area of approximately 738,129 m<sup>2</sup> and is referred to as Lot 1 in DP 776645. The site boundaries are shown in **Figure 2.** Details of the site are included in **Table 2-1**.

#### 2.2 Site Description and Adjoining Land Uses

A site inspection was completed by TRACE Environmental personnel on 23 June 2020. Photographs taken during the site visit are included in **Appendix A** and the general site layout is presented in **Figure 2**. Details of the site, as observed during the inspection and gathered from other sources detailed in this report, are outlined in **Table 2-2**.