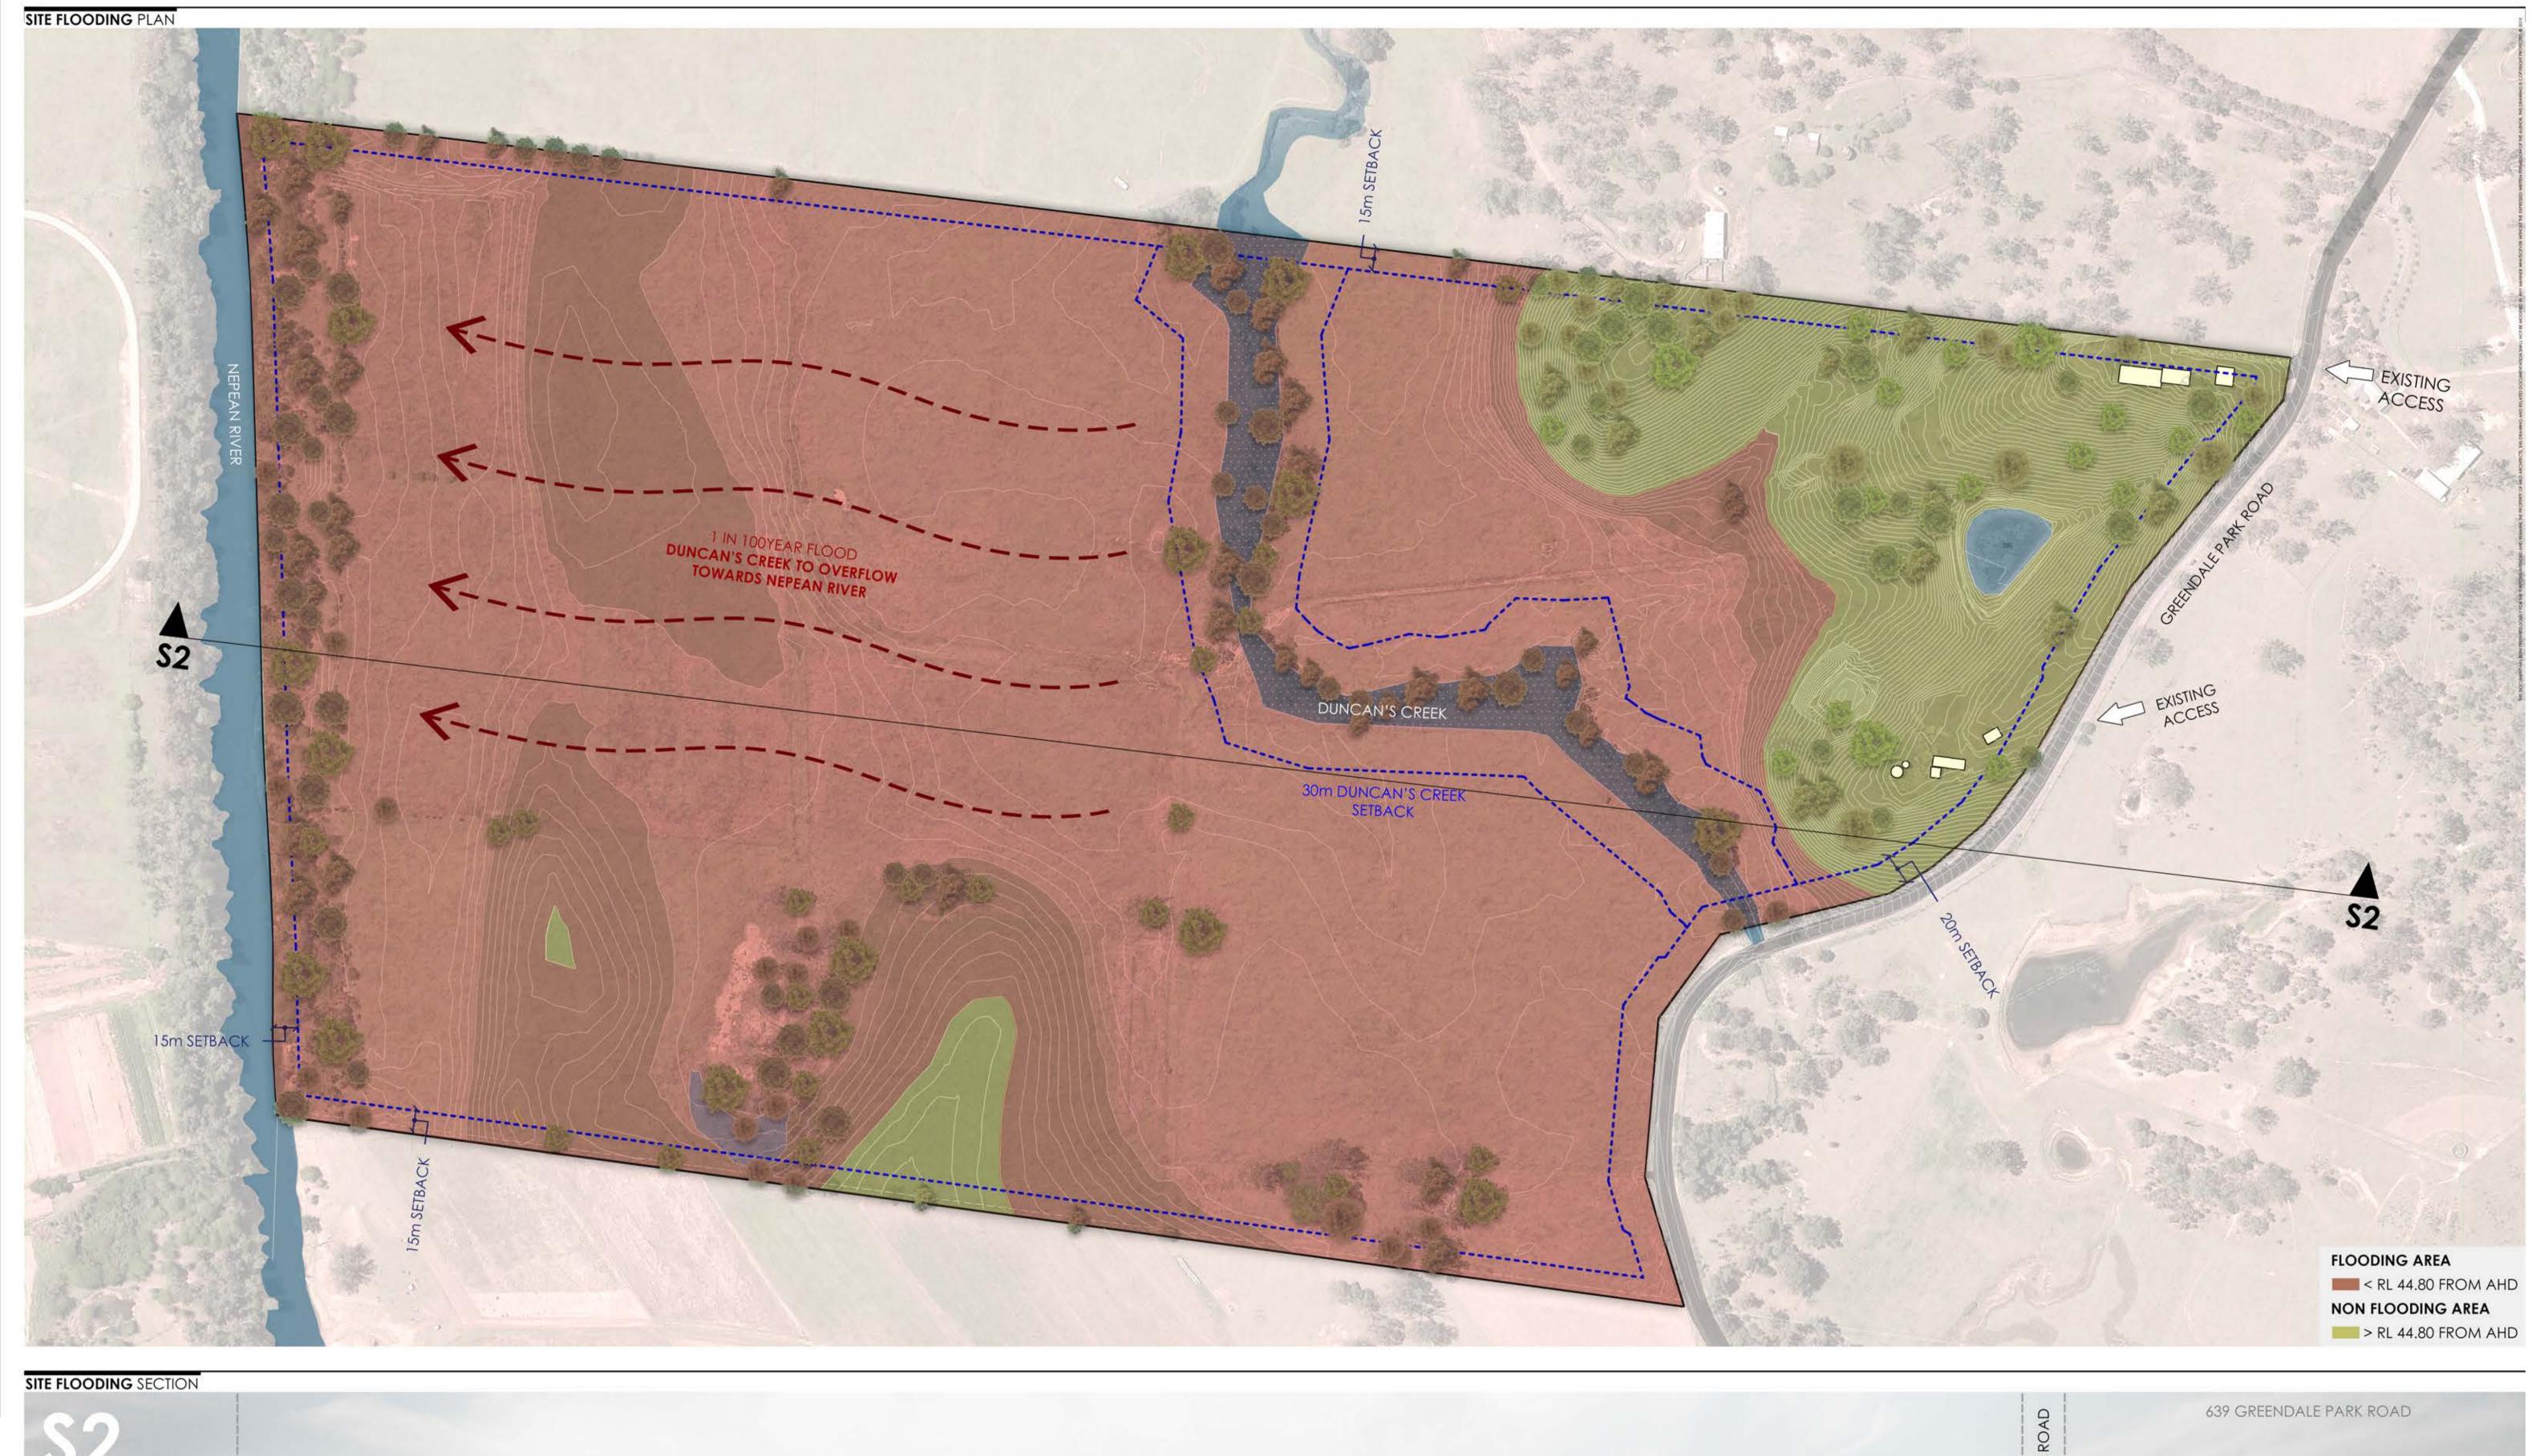

#### 2.6 Surface Water Bodies

Two dams were noted on the site during the inspection. Numerous dams are also located on various agricultural properties within 500m of the site. Duncans Creek also travels through the site from the eastern to the northern boundary. The Nepean River is also present at the western site boundary. It is noted that Duncans Creek discharges into the Nepean River approximately 1.4 km north of the site. Based on the locations of Duncans Creek and the Nepean River, these surface waterways are considered to be potential receptors of groundwater or surface water contamination sourced from the site (if any).

- The Land Use Zone is RU1 Primary Production under the Liverpool Local Environment Plan (LEP) 2008;
- The land does not include or comprise critical habitat, and is not located in a conservation area;
- An item of environmental heritage is not situated on the site;
- The site is not affected by Sections 38 or 39 of the Coastal Protection Act 1979;
- The land is not proclaimed to a mine subsidence district within the meaning of Section 15 of the *Mine Subsidence Compensation Act 1961*;
- The site is not affected by any road widening or road alignment under Division 2 of Part 3 of the Roads Act 1993:
- The site is within a flood planning area and subject to flood planning controls;
- The land is not biodiversity certified land (under the meaning of Part 8 of the Biodiversity Conservation Act 2016);
- The site is located on bushfire prone land;

| Item                                   | Description                                                                                                                                                                                                                                                                                                                                                                                                                                                                                                                                                                                                                                                                                                                                                                                                                                                                                                                                                                                                                                                                                                                              |
|----------------------------------------|------------------------------------------------------------------------------------------------------------------------------------------------------------------------------------------------------------------------------------------------------------------------------------------------------------------------------------------------------------------------------------------------------------------------------------------------------------------------------------------------------------------------------------------------------------------------------------------------------------------------------------------------------------------------------------------------------------------------------------------------------------------------------------------------------------------------------------------------------------------------------------------------------------------------------------------------------------------------------------------------------------------------------------------------------------------------------------------------------------------------------------------|
| Site<br>History/Contaminant<br>Sources | The site comprises a rural agricultural property with a homestead, dairy milking shed and other buildings/sheds/silos/tanks associated with agricultural activities dating back from at least the 1950s. Historical land uses of the site and surrounding properties include agricultural, residential, commercial and recreational. Remnant bushland is also present on and near the site.                                                                                                                                                                                                                                                                                                                                                                                                                                                                                                                                                                                                                                                                                                                                              |
| Site Current and Future                | <ul> <li>Potential contaminant sources at the site include:</li> <li>Potential contamination from historic activities associated with agricultural land use including fuel storage and handing, storage and use of pesticides, herbicides, acaricides, degreasers, paints, petroleum derived oils/grease, acids, fertilisers, cleaning and other chemicals (also refer to discussion in Section 2.2);</li> <li>The potential use of herbicides/pesticides in agricultural fields;</li> <li>Cattle and other stock dip points for treatment of parasites (although no evidence of dip points were observed in historical aerial photographs or during the site inspection);</li> <li>Runoffs in surface flows from surrounding properties impacted with pesticides, herbicides etc;</li> <li>Fill materials (potentially imported) utilised during the construction of access driveways, roads and other tracks; and</li> <li>Hazardous building materials in the on-site structures, such as asbestos fibre cement.</li> <li>The site is currently used for agriculture (cattle stock and crops). In the future, the site may</li> </ul> |
| Use                                    | be redeveloped into a cemetery subject to receipt of required government approvals.                                                                                                                                                                                                                                                                                                                                                                                                                                                                                                                                                                                                                                                                                                                                                                                                                                                                                                                                                                                                                                                      |
| Site Geology                           | Triassic Bringelly Shale unit of the Wianamatta group and Quaternary fine-grained sand, silts and clays. The on-site natural soils are mapped as Kurosols and Sodosols.                                                                                                                                                                                                                                                                                                                                                                                                                                                                                                                                                                                                                                                                                                                                                                                                                                                                                                                                                                  |
| Site Hydrogeology                      | Porous, extensive aquifers of low to moderate productivity. Based on topography, groundwater beneath the site is expected to flow in a general westerly direction towards Duncans Creek and the Nepean River.                                                                                                                                                                                                                                                                                                                                                                                                                                                                                                                                                                                                                                                                                                                                                                                                                                                                                                                            |
| COPCs – Soil                           | COPCs associated with historical and current land uses, fill materials, chemical storage/use and hazardous building materials, including asbestos, total petroleum hydrocarbons (TPH)/total recoverable hydrocarbons (TRH), benzene, toluene, ethylbenzene, xylenes and naphthalene (BTEXN), polycyclic aromatic hydrocarbons (PAHs), organochlorine pesticides (OCP), organophosphorus pesticides (OPP), polychlorinated biphenyls (PCB), herbicides, phenols, heavy metals, oil and grease, fungicides, fertilisers and volatile organic compounds (VOCs).                                                                                                                                                                                                                                                                                                                                                                                                                                                                                                                                                                             |

| Item                                    | Description                                                                                                                                                                                                                                                                                                                                                                                                    |
|-----------------------------------------|----------------------------------------------------------------------------------------------------------------------------------------------------------------------------------------------------------------------------------------------------------------------------------------------------------------------------------------------------------------------------------------------------------------|
| COPCs – Soil Vapour                     | ASTs were observed on the site which are a potential source of volatile contaminants. Although it is considered unlikely, it cannot be ruled out that vapour issues arising from potential subsurface impact are present.                                                                                                                                                                                      |
| Extent of Impacts - Soil                | Based on the site inspection, potential sources of contamination such as ASTs and potential historical use of chemicals were identified on the site.                                                                                                                                                                                                                                                           |
|                                         | Potential historical importation of fill material is another source of potential impact at the site.                                                                                                                                                                                                                                                                                                           |
|                                         | It is unknown if a hazardous material survey has been carried out at the site to date. Hazardous building materials (e.g. asbestos or lead-based paint) potentially exist and are potential sources of site contamination (if any).                                                                                                                                                                            |
| Potential Human<br>Receptors            | Current human receptors include residents, farm workers and visitors. Future potential human receptors include construction workers during redevelopment, future on-site workers and visitors of the proposed cemetery. Maintenance workers would be expected to visit the site periodically.                                                                                                                  |
| Potential<br>Environmental<br>Receptors | The nearest surface water body is Duncans Creek (which crosses the site), and the Nepean River at the western boundary. Based on topography, groundwater beneath the site is expected to flow west towards the Nepean River. Sensitive environmental receptors include groundwater and other inflow-dependent ecosystems, remnant native vegetation and threatened species that may inhabit or visit the site. |

Refer to Figure 2 for key site features.

Based on recent site observations, no evidence of odours or staining of soils were observed, or vegetation affected by plant stress of dieback that may be associated with contaminated land issues. In addition, considering the current and historical site use (i.e. residential and agricultural), and the proposed land use (public cemetery) the potential risk of exposure to site users and/or the environment to impacted soil and/or groundwater (if present at the site) is considered low at present. However, based on the observations made during the site inspection and the findings of the site historical land use review, historical impacts to soil (and/or groundwater) is a possibility. It is also noted that the general environmental sensitivity of the site is considered

to be moderate due to the presence of remnant (i.e. native) vegetation and groundwater and inflow-dependent ecosystems (i.e. Duncan Creek and the Nepean River), and as such the potential for the referenced areas of concern to impact these ecosystems should be considered.