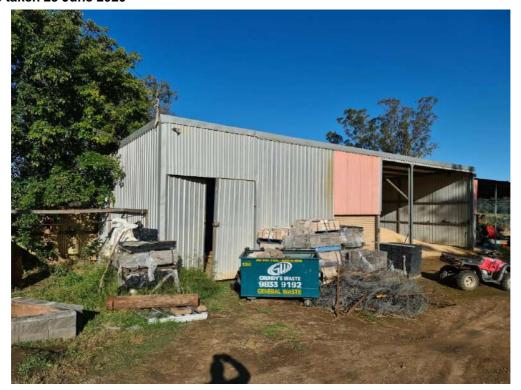

| Category                                                                    | Findings                                                                                                                                                                                                                                                                                                                                                                                                                                                                                                                                                                                                                                                                                                                                                                                                                                                                                                                                                                                                                                                                                                                                                                                                                                                                                                                                                                                                                                                                                                                                                                                                                                                                                                                                                                                                                                                                                                                                                                                                                                                                                                                       |
|-----------------------------------------------------------------------------|--------------------------------------------------------------------------------------------------------------------------------------------------------------------------------------------------------------------------------------------------------------------------------------------------------------------------------------------------------------------------------------------------------------------------------------------------------------------------------------------------------------------------------------------------------------------------------------------------------------------------------------------------------------------------------------------------------------------------------------------------------------------------------------------------------------------------------------------------------------------------------------------------------------------------------------------------------------------------------------------------------------------------------------------------------------------------------------------------------------------------------------------------------------------------------------------------------------------------------------------------------------------------------------------------------------------------------------------------------------------------------------------------------------------------------------------------------------------------------------------------------------------------------------------------------------------------------------------------------------------------------------------------------------------------------------------------------------------------------------------------------------------------------------------------------------------------------------------------------------------------------------------------------------------------------------------------------------------------------------------------------------------------------------------------------------------------------------------------------------------------------|
|                                                                             | A site inspection has been carried out on 23 June 2020, with photographs provided in Appendix A. The following observations were noted during the inspection:  • A main residence/homestead is located in the north-east corner, with a nearby garage and sheds to the west. A fire pit was also noted near the homestead. The residence appears to be constructed from weatherboard/gyprock, with sheds generally constructed of brick, timber frames and/or sheet metal;  • A dairy shed with milking facilities and silos are located near the central eastern portion of the site;  • Two farm dams were observed on the site. The dams were being used by birds, and no hydrocarbon or chemical sheen, odours or otherwise were observed;  • A large storage tank is located near the southern boundary (which is understood to store natural fertiliser);  • The site has been sectioned into various paddocks covered with crops, grass, vegetation (trees, shrubs and weeds). The paddocks were used by cattle for grazing or were in the process of ploughing for future planting of crops;  • Power is supplied by the main electrical grid from Greendale Road;  • The banks of Duncan Creek and the Nepean River had riparian vegetation present (trees, shrubs, grass and weeds);  • The site has on-site rain collection and septic tanks;  • No rubbish piles (dumped or otherwise) were observed;  • Fill materials, including sand, gravel and rocky materials (either site-sourced re-worked fill or fill from off-site sources) appear to have been used for access driveways, roads and other trails;  • The remainder of the site appears to comprise natural materials at surface;  • Two above ground storage tanks (ASTs) were observed within sheds in the north-east portion of the site (near the homestead), noting one had a dispenser likely associated with fuel refilling activities. The ASTs were unbunded;  • Various farm machinery was observed including tractors and ploughs;  • Storage containers/cans of pesticides, herbicides, cleaning chemicals, acaricides, degreasers, paints, |
| Future Use and<br>Users/Occupiers                                           | observed near the homestead in the north-eastern portion of the site.  The site is proposed to be redeveloped into a cemetery. The main features of the proposed development include a chapel, crematorium, cremation walls, mausoleum, footpaths, tombs, vaults and inground burial plots. Proposed development plans are included in <b>Appendix F</b> .  Future site users include workers and visitors to the site. Maintenance workers would be expected to visit the site periodically. Construction workers would also be expected to visit the site during the redevelopment.                                                                                                                                                                                                                                                                                                                                                                                                                                                                                                                                                                                                                                                                                                                                                                                                                                                                                                                                                                                                                                                                                                                                                                                                                                                                                                                                                                                                                                                                                                                                          |
| Chemicals, raw<br>materials,<br>intermediate<br>products storage<br>and use | Chemicals associated with agricultural land use (e.g. pesticides, fertilisers, herbicides, cleaning chemicals, lubricants, degreasers, petrol, diesel, oil etc) have been observed in the garage and the various sheds. An AST on an elevated platform in an unsealed and unbunded area with dispenser was observed in one of the sheds. Another disused AST with unknown use/contents was observed in the same shed (located in the north-eastern portion of the site).                                                                                                                                                                                                                                                                                                                                                                                                                                                                                                                                                                                                                                                                                                                                                                                                                                                                                                                                                                                                                                                                                                                                                                                                                                                                                                                                                                                                                                                                                                                                                                                                                                                       |

| Category                                                                                          | Findings                                                                                                                                                                                                                                                                                                                                                                                                                                                                                                                                                                                                                                                                                                                                                                    |
|---------------------------------------------------------------------------------------------------|-----------------------------------------------------------------------------------------------------------------------------------------------------------------------------------------------------------------------------------------------------------------------------------------------------------------------------------------------------------------------------------------------------------------------------------------------------------------------------------------------------------------------------------------------------------------------------------------------------------------------------------------------------------------------------------------------------------------------------------------------------------------------------|
| Waste                                                                                             | Household waste and wastes associated with agricultural land use (e.g. empty feed bags) were                                                                                                                                                                                                                                                                                                                                                                                                                                                                                                                                                                                                                                                                                |
| Management                                                                                        | observed in a waste skip bin and in the sheds. It is noted that no waste/rubbish stockpiles were noted on the site.                                                                                                                                                                                                                                                                                                                                                                                                                                                                                                                                                                                                                                                         |
| Underground<br>Services/Utilities                                                                 | TRACE Environmental conducted a Dial Before You Dig (DBYD) search on 22 June 2020 which shows the approximate locations of underground services in the vicinity of the site (refer to <b>Section 3.10</b> for additional detail). An on-site utility plan also provided by the client indicates there are underground irrigation lines and eight hydrants which service paddocks in the western and southern portions of the site. A holding tank is also located in the southern portion of the site (as discussed above), which is understood to be used to store natural liquid fertiliser (as advised by a representative of the land owner, refer to <b>Section 2.7</b> for additional detail). Underground services/utility plans are provided in <b>Appendix C</b> . |
| Reported spills,<br>chemical losses,<br>discharges to<br>land/water and/or<br>incidents/accidents | No evidence of spills, chemical losses, discharges to land/water and/or incidents/accidents was observed during the site inspection. No staining or odours associated with chemical spills were observed. However, pesticides, herbicides and various other contaminants appear to have been used in the past (as discussed above). Potential losses and spills during fuel refilling activities (including potentially from the ASTs) may have also occurred in the past.                                                                                                                                                                                                                                                                                                  |
| Surface covering/Vegetation                                                                       | The majority of the site is grassland used for cattle grazing, paddocks for agricultural crops, and scattered shrubs and trees. Other areas of denser vegetation exist along the banks of Duncans Creek and the Nepean River, as well as in patches at various other portions of the site. Vegetation did not appear to be showing any significant signs of plant stress or dieback that may potentially be related to contaminated land issues.                                                                                                                                                                                                                                                                                                                            |
| Electrical transformers/power generation                                                          | No electrical transformers were observed on the site. The site is connected to the electric grid by above ground powerlines from Greendale Road. Small generators were also observed in the dairy shed.                                                                                                                                                                                                                                                                                                                                                                                                                                                                                                                                                                     |
| Topography and infilling                                                                          | The site's highest elevation is in the north-eastern corner (close to the homestead) at approximately 76mAHD. The site slopes towards the Nepean River at the western site boundary, with the riverbank at an elevation of approximately 30mAHD. It appears that fill consisting of sand, gravels and rocks was used for the construction of driveway/road access areas (which may be reworked natural sourced from the site or imported materials). The remained of the site appears to feature the natural topography, except for some small mounds of soil observed at some locations of the site during the inspection.                                                                                                                                                 |
| Surface drainage                                                                                  | Surface water is present in two dams within the eastern portion of the site (refer to <b>Figure 2</b> ). Precipitation would be expected to infiltrate into the soil, with groundwater and excess surface runoff expected to flow in a general westerly direction into Duncans Creek or the Nepean River. Rainwater from the roof of the on-site residence also collects into two tanks.                                                                                                                                                                                                                                                                                                                                                                                    |