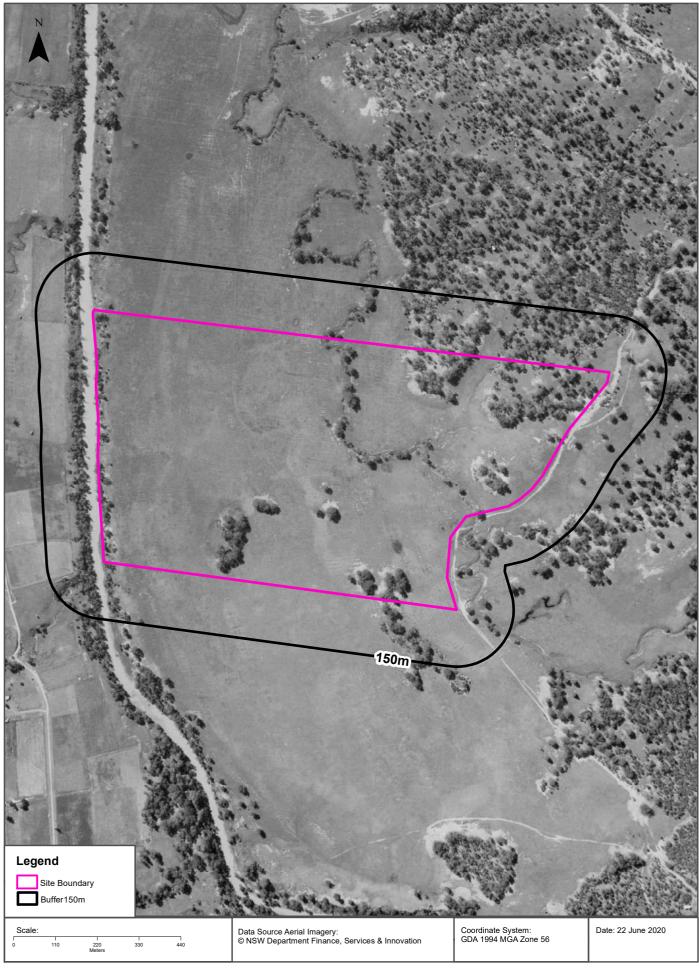

The Locality Plan is presented in **Figure 1** and the Site Plan showing the site and main features is presented in **Figure 2**. Photographs of the site are presented in **Appendix A**.

#### 2.1 Site Identification

The site is located at 1290 Greendale Road, Wallacia NSW. The site comprises a total area of approximately 738,129 m<sup>2</sup> and is referred to as Lot 1 in DP 776645. The site boundaries are shown in **Figure 2.** Details of the site are included in **Table 2-1**.

#### 2.2 Site Description and Adjoining Land Uses

A site inspection was completed by TRACE Environmental personnel on 23 June 2020. Photographs taken during the site visit are included in **Appendix A** and the general site layout is presented in **Figure 2**. Details of the site, as observed during the inspection and gathered from other sources detailed in this report, are outlined in **Table 2-2**.