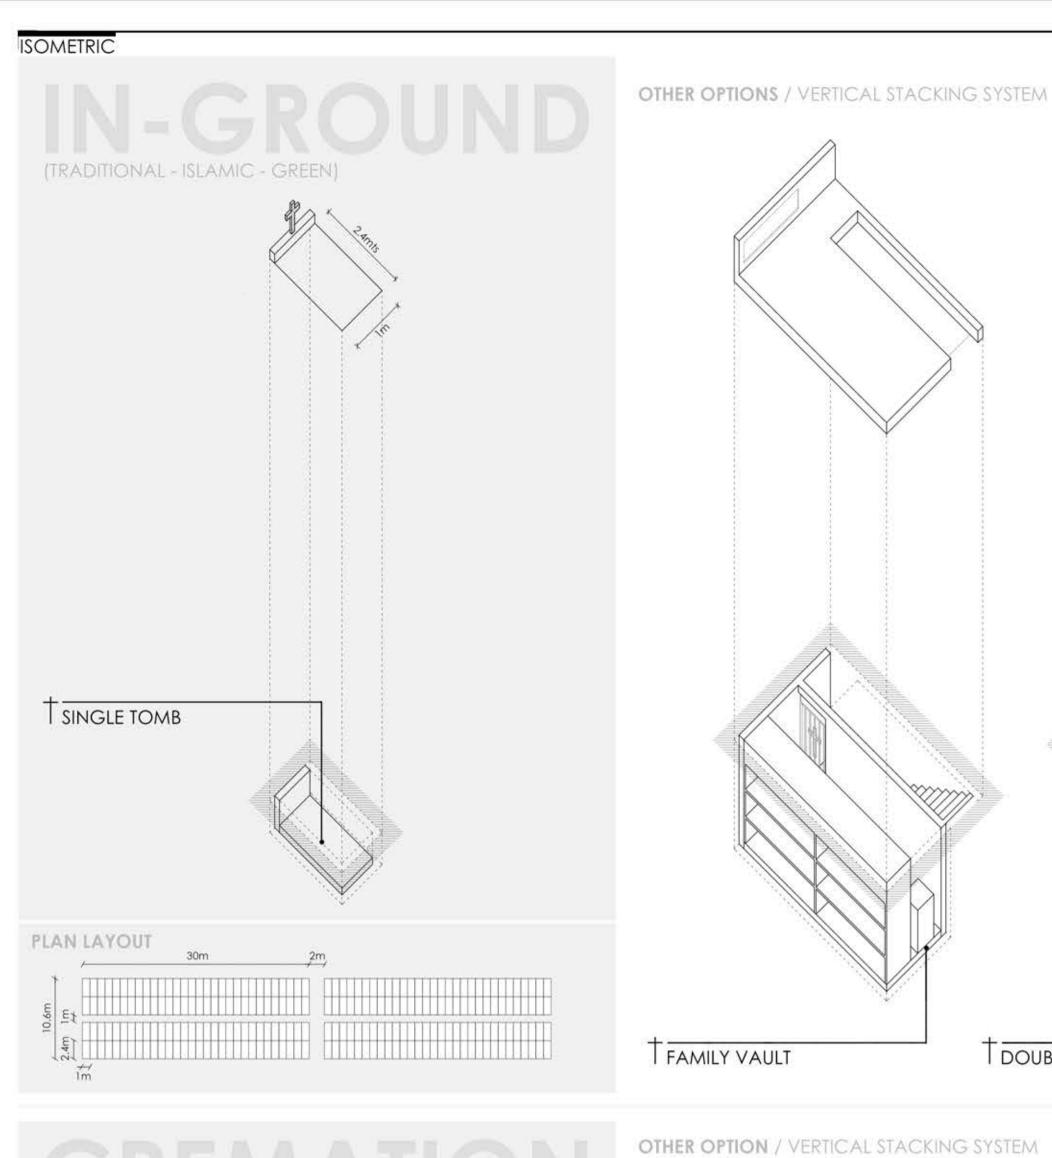

| Category                                                                    | Findings                                                                                                                                                                                                                                                                                                                                                                                                                                                                                                                                                                                                                                                                                                                                                                                                                                                                                                                                                                                                                                                                                                                                                                                                                                                                                                                                                                                                                                                                                                                                                                                                                                                                                                                                                                                                                                                                                                                                                                                                                                                                                                                       |
|-----------------------------------------------------------------------------|--------------------------------------------------------------------------------------------------------------------------------------------------------------------------------------------------------------------------------------------------------------------------------------------------------------------------------------------------------------------------------------------------------------------------------------------------------------------------------------------------------------------------------------------------------------------------------------------------------------------------------------------------------------------------------------------------------------------------------------------------------------------------------------------------------------------------------------------------------------------------------------------------------------------------------------------------------------------------------------------------------------------------------------------------------------------------------------------------------------------------------------------------------------------------------------------------------------------------------------------------------------------------------------------------------------------------------------------------------------------------------------------------------------------------------------------------------------------------------------------------------------------------------------------------------------------------------------------------------------------------------------------------------------------------------------------------------------------------------------------------------------------------------------------------------------------------------------------------------------------------------------------------------------------------------------------------------------------------------------------------------------------------------------------------------------------------------------------------------------------------------|
|                                                                             | A site inspection has been carried out on 23 June 2020, with photographs provided in Appendix A. The following observations were noted during the inspection:  • A main residence/homestead is located in the north-east corner, with a nearby garage and sheds to the west. A fire pit was also noted near the homestead. The residence appears to be constructed from weatherboard/gyprock, with sheds generally constructed of brick, timber frames and/or sheet metal;  • A dairy shed with milking facilities and silos are located near the central eastern portion of the site;  • Two farm dams were observed on the site. The dams were being used by birds, and no hydrocarbon or chemical sheen, odours or otherwise were observed;  • A large storage tank is located near the southern boundary (which is understood to store natural fertiliser);  • The site has been sectioned into various paddocks covered with crops, grass, vegetation (trees, shrubs and weeds). The paddocks were used by cattle for grazing or were in the process of ploughing for future planting of crops;  • Power is supplied by the main electrical grid from Greendale Road;  • The banks of Duncan Creek and the Nepean River had riparian vegetation present (trees, shrubs, grass and weeds);  • The site has on-site rain collection and septic tanks;  • No rubbish piles (dumped or otherwise) were observed;  • Fill materials, including sand, gravel and rocky materials (either site-sourced re-worked fill or fill from off-site sources) appear to have been used for access driveways, roads and other trails;  • The remainder of the site appears to comprise natural materials at surface;  • Two above ground storage tanks (ASTs) were observed within sheds in the north-east portion of the site (near the homestead), noting one had a dispenser likely associated with fuel refilling activities. The ASTs were unbunded;  • Various farm machinery was observed including tractors and ploughs;  • Storage containers/cans of pesticides, herbicides, cleaning chemicals, acaricides, degreasers, paints, |
| Future Use and<br>Users/Occupiers                                           | observed near the homestead in the north-eastern portion of the site.  The site is proposed to be redeveloped into a cemetery. The main features of the proposed development include a chapel, crematorium, cremation walls, mausoleum, footpaths, tombs, vaults and inground burial plots. Proposed development plans are included in <b>Appendix F</b> .  Future site users include workers and visitors to the site. Maintenance workers would be expected to visit the site periodically. Construction workers would also be expected to visit the site during the redevelopment.                                                                                                                                                                                                                                                                                                                                                                                                                                                                                                                                                                                                                                                                                                                                                                                                                                                                                                                                                                                                                                                                                                                                                                                                                                                                                                                                                                                                                                                                                                                                          |
| Chemicals, raw<br>materials,<br>intermediate<br>products storage<br>and use | Chemicals associated with agricultural land use (e.g. pesticides, fertilisers, herbicides, cleaning chemicals, lubricants, degreasers, petrol, diesel, oil etc) have been observed in the garage and the various sheds. An AST on an elevated platform in an unsealed and unbunded area with dispenser was observed in one of the sheds. Another disused AST with unknown use/contents was observed in the same shed (located in the north-eastern portion of the site).                                                                                                                                                                                                                                                                                                                                                                                                                                                                                                                                                                                                                                                                                                                                                                                                                                                                                                                                                                                                                                                                                                                                                                                                                                                                                                                                                                                                                                                                                                                                                                                                                                                       |