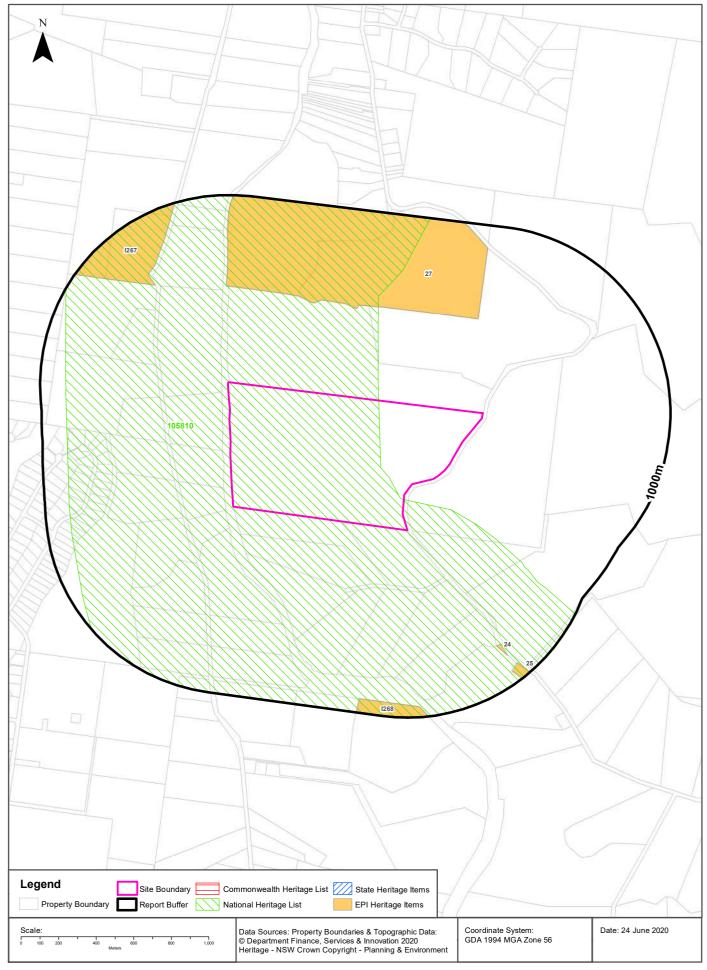

It is noted that the land does not contain an item of heritage as per the planning certificate (**Appendix E**); however, the site is part of the Wara-n'hayara Plateau Area, a 150,000ha area listed in the National Heritage List (NHL) (as place not included in NHL) as per the Lotsearch report (**Appendix B**).

#### 3.9.1 Remnant Vegetation

Various remnant vegetation types potentially exist on-site (and in a 1,000m radius), including Shale Sandstone Transition Forest, Riparian Forest, and various other woodland types.

#### 3.9.2 Ramsar Wetlands

No Ramsar wetlands exist on-site or within a 1,000 m radius.