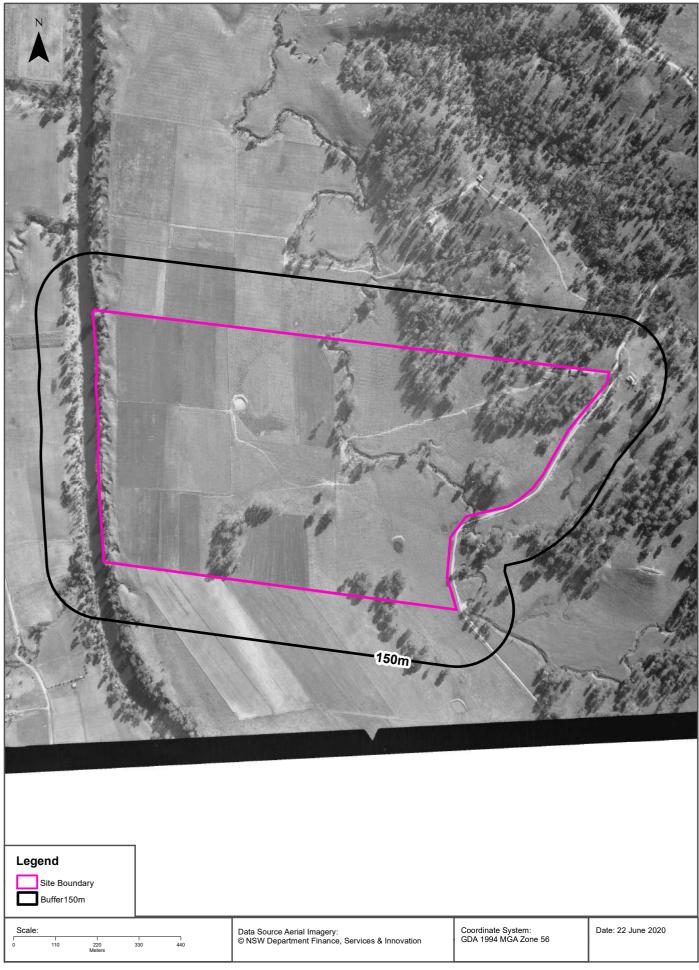

The Locality Plan is presented in **Figure 1** and the Site Plan showing the site and main features is presented in **Figure 2**. Photographs of the site are presented in **Appendix A**.

#### 2.1 Site Identification

The site is located at 1290 Greendale Road, Wallacia NSW. The site comprises a total area of approximately 738,129 m<sup>2</sup> and is referred to as Lot 1 in DP 776645. The site boundaries are shown in **Figure 2.** Details of the site are included in **Table 2-1**.

#### 2.2 Site Description and Adjoining Land Uses

A site inspection was completed by TRACE Environmental personnel on 23 June 2020. Photographs taken during the site visit are included in **Appendix A** and the general site layout is presented in **Figure 2**. Details of the site, as observed during the inspection and gathered from other sources detailed in this report, are outlined in **Table 2-2**.