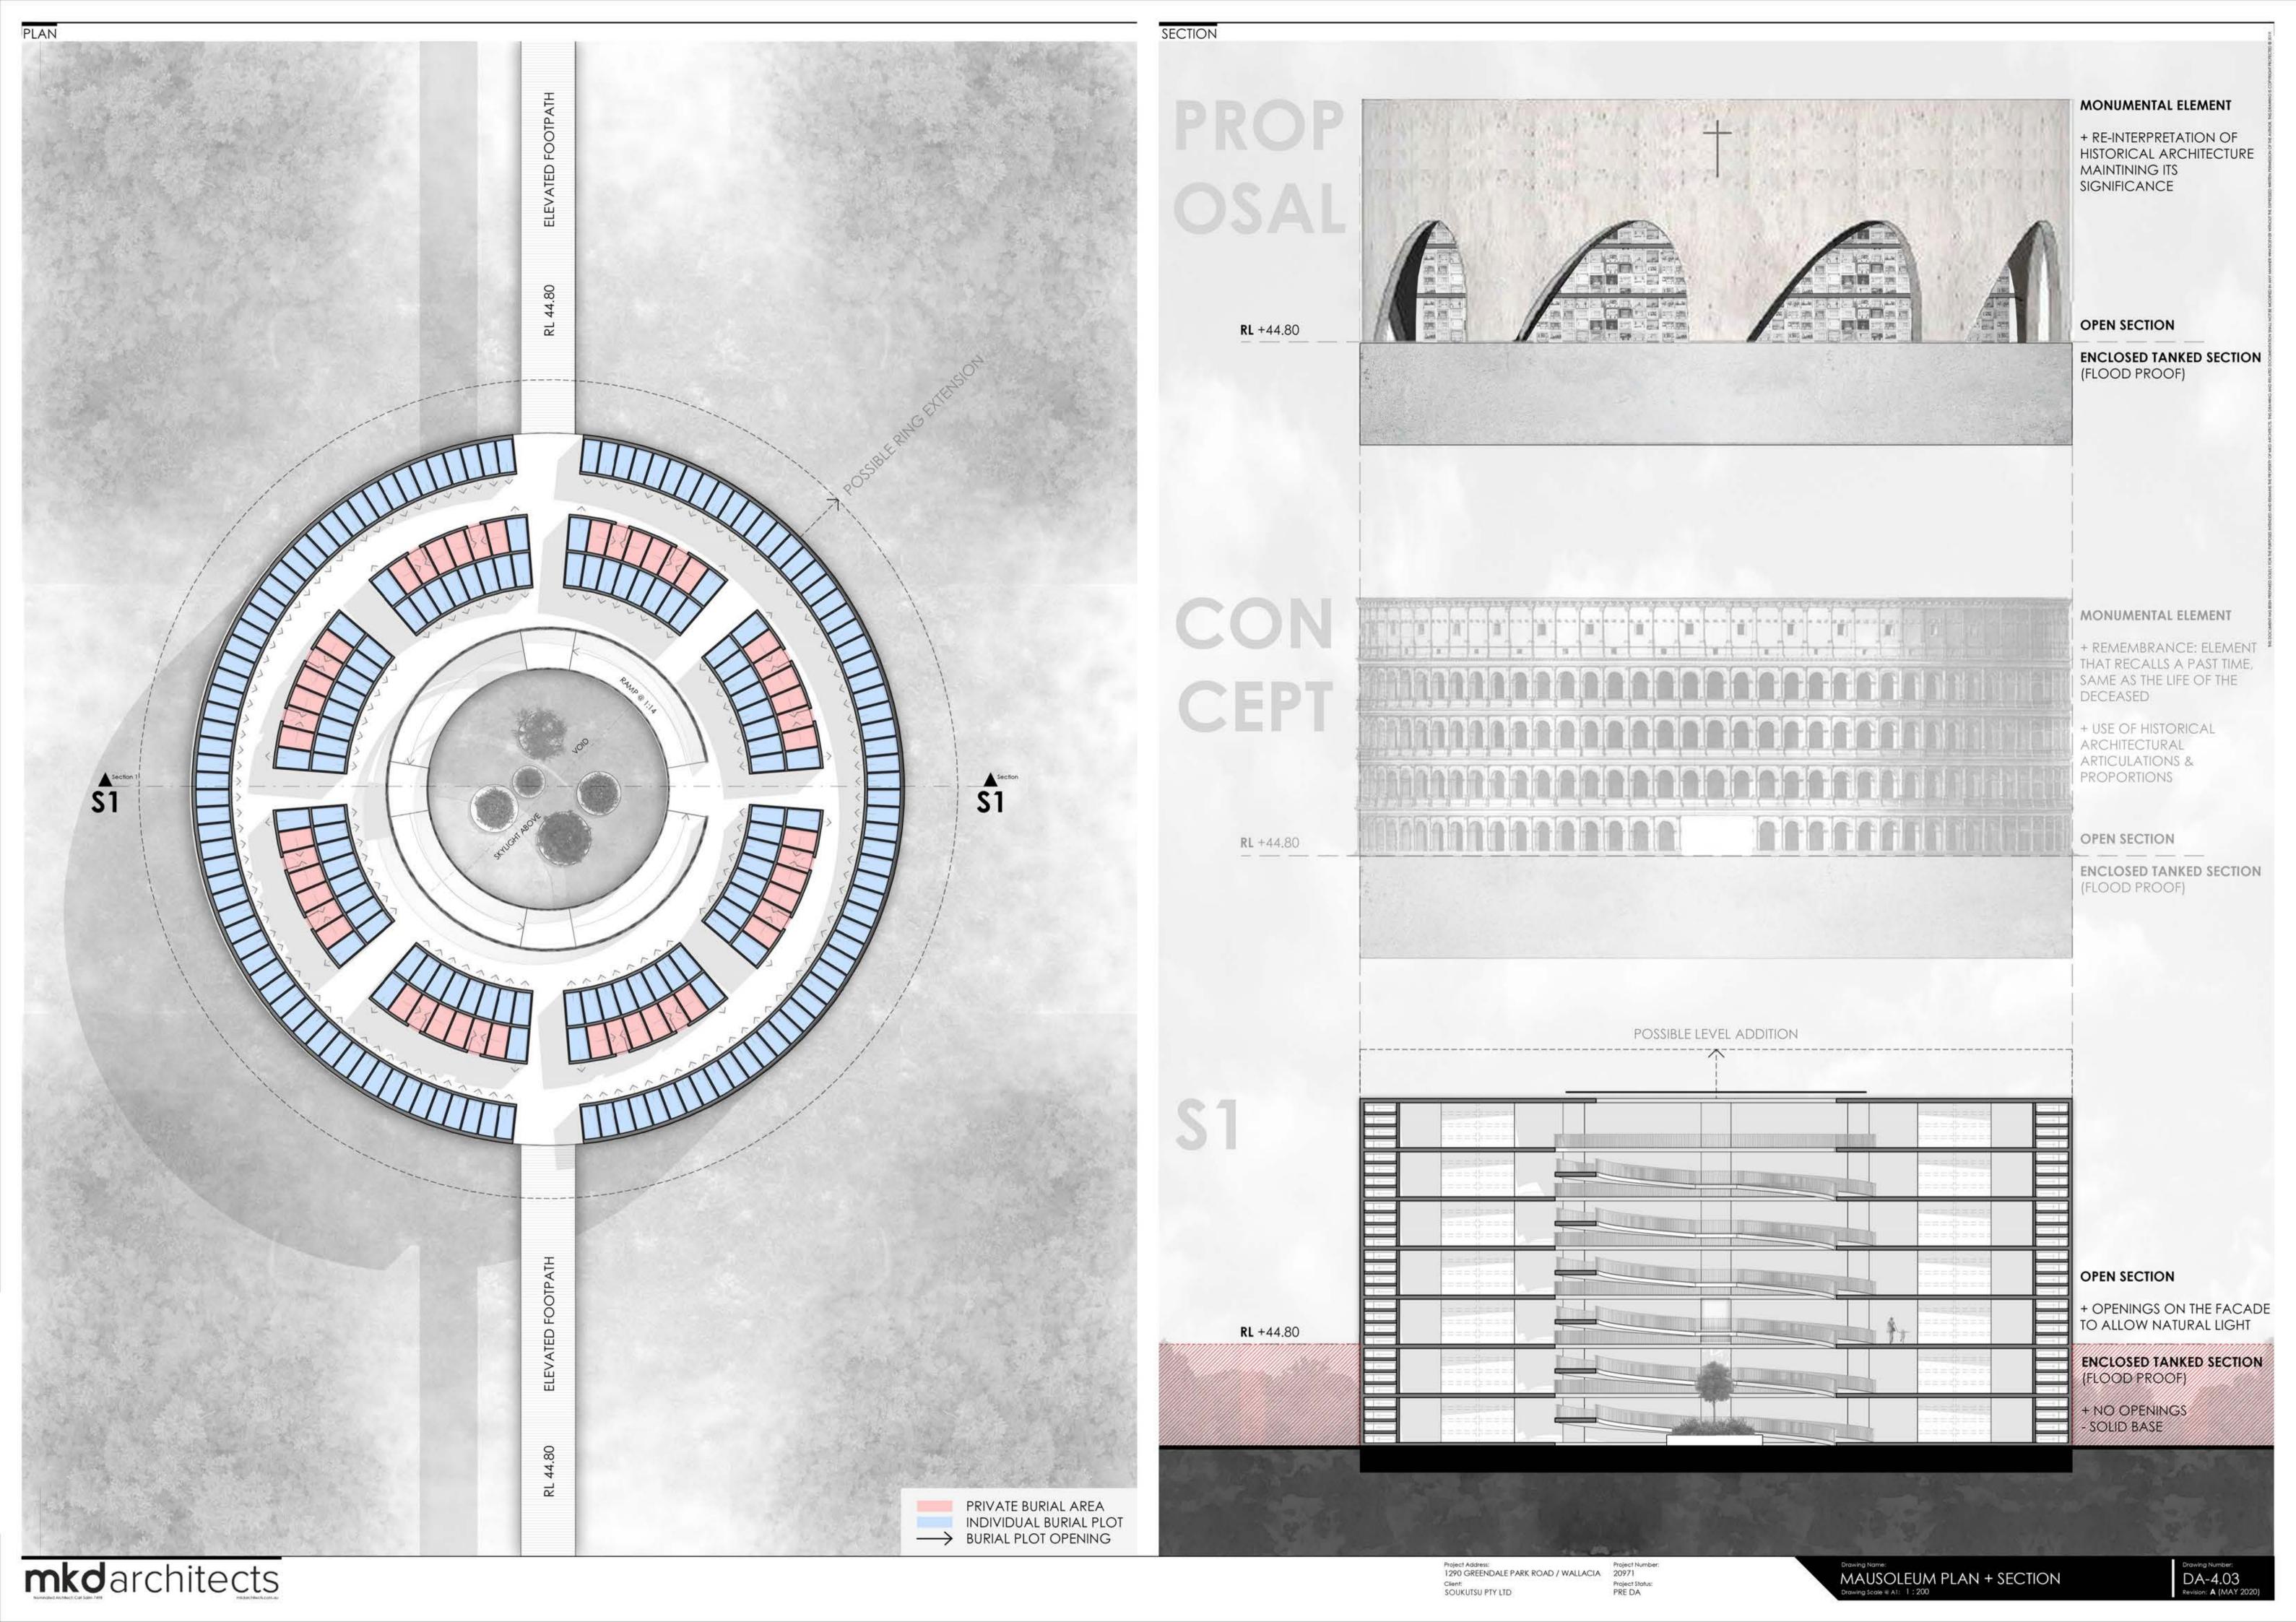

| Category                                                                    | Findings                                                                                                                                                                                                                                                                                                                                                                                                                                                                                                                                                                                                                                                                                                                                                                                                                                                                                                                                                                                                                                                                                                                                                                                                                                                                                                                                                                                                                                                                                                                                                                                                                                                                                                                                                                                                                                                                                                                                                                                                                                                                                                                       |
|-----------------------------------------------------------------------------|--------------------------------------------------------------------------------------------------------------------------------------------------------------------------------------------------------------------------------------------------------------------------------------------------------------------------------------------------------------------------------------------------------------------------------------------------------------------------------------------------------------------------------------------------------------------------------------------------------------------------------------------------------------------------------------------------------------------------------------------------------------------------------------------------------------------------------------------------------------------------------------------------------------------------------------------------------------------------------------------------------------------------------------------------------------------------------------------------------------------------------------------------------------------------------------------------------------------------------------------------------------------------------------------------------------------------------------------------------------------------------------------------------------------------------------------------------------------------------------------------------------------------------------------------------------------------------------------------------------------------------------------------------------------------------------------------------------------------------------------------------------------------------------------------------------------------------------------------------------------------------------------------------------------------------------------------------------------------------------------------------------------------------------------------------------------------------------------------------------------------------|
|                                                                             | A site inspection has been carried out on 23 June 2020, with photographs provided in Appendix A. The following observations were noted during the inspection:  • A main residence/homestead is located in the north-east corner, with a nearby garage and sheds to the west. A fire pit was also noted near the homestead. The residence appears to be constructed from weatherboard/gyprock, with sheds generally constructed of brick, timber frames and/or sheet metal;  • A dairy shed with milking facilities and silos are located near the central eastern portion of the site;  • Two farm dams were observed on the site. The dams were being used by birds, and no hydrocarbon or chemical sheen, odours or otherwise were observed;  • A large storage tank is located near the southern boundary (which is understood to store natural fertiliser);  • The site has been sectioned into various paddocks covered with crops, grass, vegetation (trees, shrubs and weeds). The paddocks were used by cattle for grazing or were in the process of ploughing for future planting of crops;  • Power is supplied by the main electrical grid from Greendale Road;  • The banks of Duncan Creek and the Nepean River had riparian vegetation present (trees, shrubs, grass and weeds);  • The site has on-site rain collection and septic tanks;  • No rubbish piles (dumped or otherwise) were observed;  • Fill materials, including sand, gravel and rocky materials (either site-sourced re-worked fill or fill from off-site sources) appear to have been used for access driveways, roads and other trails;  • The remainder of the site appears to comprise natural materials at surface;  • Two above ground storage tanks (ASTs) were observed within sheds in the north-east portion of the site (near the homestead), noting one had a dispenser likely associated with fuel refilling activities. The ASTs were unbunded;  • Various farm machinery was observed including tractors and ploughs;  • Storage containers/cans of pesticides, herbicides, cleaning chemicals, acaricides, degreasers, paints, |
| Future Use and<br>Users/Occupiers                                           | observed near the homestead in the north-eastern portion of the site.  The site is proposed to be redeveloped into a cemetery. The main features of the proposed development include a chapel, crematorium, cremation walls, mausoleum, footpaths, tombs, vaults and inground burial plots. Proposed development plans are included in <b>Appendix F</b> .  Future site users include workers and visitors to the site. Maintenance workers would be expected to visit the site periodically. Construction workers would also be expected to visit the site during the redevelopment.                                                                                                                                                                                                                                                                                                                                                                                                                                                                                                                                                                                                                                                                                                                                                                                                                                                                                                                                                                                                                                                                                                                                                                                                                                                                                                                                                                                                                                                                                                                                          |
| Chemicals, raw<br>materials,<br>intermediate<br>products storage<br>and use | Chemicals associated with agricultural land use (e.g. pesticides, fertilisers, herbicides, cleaning chemicals, lubricants, degreasers, petrol, diesel, oil etc) have been observed in the garage and the various sheds. An AST on an elevated platform in an unsealed and unbunded area with dispenser was observed in one of the sheds. Another disused AST with unknown use/contents was observed in the same shed (located in the north-eastern portion of the site).                                                                                                                                                                                                                                                                                                                                                                                                                                                                                                                                                                                                                                                                                                                                                                                                                                                                                                                                                                                                                                                                                                                                                                                                                                                                                                                                                                                                                                                                                                                                                                                                                                                       |