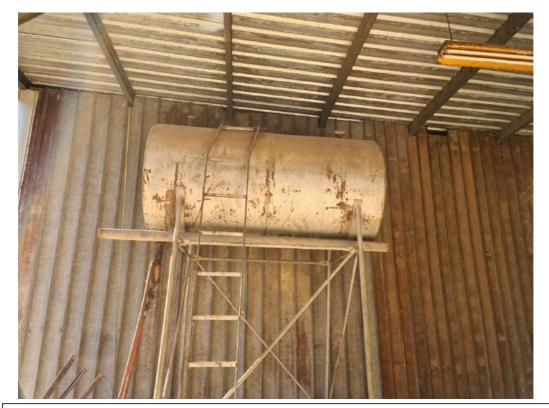

| Category                                                                    | Findings                                                                                                                                                                                                                                                                                                                                                                                                                                                                                                                                                                                                                                                                                                                                                                                                                                                                                                                                                                                                                                                                                                                                                                                                                                                                                                                                                                                                                                                                                                                                                                                                                                                                                                                                                                                                                                                                                                                                                                                                                                                                                                                       |
|-----------------------------------------------------------------------------|--------------------------------------------------------------------------------------------------------------------------------------------------------------------------------------------------------------------------------------------------------------------------------------------------------------------------------------------------------------------------------------------------------------------------------------------------------------------------------------------------------------------------------------------------------------------------------------------------------------------------------------------------------------------------------------------------------------------------------------------------------------------------------------------------------------------------------------------------------------------------------------------------------------------------------------------------------------------------------------------------------------------------------------------------------------------------------------------------------------------------------------------------------------------------------------------------------------------------------------------------------------------------------------------------------------------------------------------------------------------------------------------------------------------------------------------------------------------------------------------------------------------------------------------------------------------------------------------------------------------------------------------------------------------------------------------------------------------------------------------------------------------------------------------------------------------------------------------------------------------------------------------------------------------------------------------------------------------------------------------------------------------------------------------------------------------------------------------------------------------------------|
|                                                                             | A site inspection has been carried out on 23 June 2020, with photographs provided in Appendix A. The following observations were noted during the inspection:  • A main residence/homestead is located in the north-east corner, with a nearby garage and sheds to the west. A fire pit was also noted near the homestead. The residence appears to be constructed from weatherboard/gyprock, with sheds generally constructed of brick, timber frames and/or sheet metal;  • A dairy shed with milking facilities and silos are located near the central eastern portion of the site;  • Two farm dams were observed on the site. The dams were being used by birds, and no hydrocarbon or chemical sheen, odours or otherwise were observed;  • A large storage tank is located near the southern boundary (which is understood to store natural fertiliser);  • The site has been sectioned into various paddocks covered with crops, grass, vegetation (trees, shrubs and weeds). The paddocks were used by cattle for grazing or were in the process of ploughing for future planting of crops;  • Power is supplied by the main electrical grid from Greendale Road;  • The banks of Duncan Creek and the Nepean River had riparian vegetation present (trees, shrubs, grass and weeds);  • The site has on-site rain collection and septic tanks;  • No rubbish piles (dumped or otherwise) were observed;  • Fill materials, including sand, gravel and rocky materials (either site-sourced re-worked fill or fill from off-site sources) appear to have been used for access driveways, roads and other trails;  • The remainder of the site appears to comprise natural materials at surface;  • Two above ground storage tanks (ASTs) were observed within sheds in the north-east portion of the site (near the homestead), noting one had a dispenser likely associated with fuel refilling activities. The ASTs were unbunded;  • Various farm machinery was observed including tractors and ploughs;  • Storage containers/cans of pesticides, herbicides, cleaning chemicals, acaricides, degreasers, paints, |
| Future Use and<br>Users/Occupiers                                           | observed near the homestead in the north-eastern portion of the site.  The site is proposed to be redeveloped into a cemetery. The main features of the proposed development include a chapel, crematorium, cremation walls, mausoleum, footpaths, tombs, vaults and inground burial plots. Proposed development plans are included in <b>Appendix F</b> .  Future site users include workers and visitors to the site. Maintenance workers would be expected to visit the site periodically. Construction workers would also be expected to visit the site during the redevelopment.                                                                                                                                                                                                                                                                                                                                                                                                                                                                                                                                                                                                                                                                                                                                                                                                                                                                                                                                                                                                                                                                                                                                                                                                                                                                                                                                                                                                                                                                                                                                          |
| Chemicals, raw<br>materials,<br>intermediate<br>products storage<br>and use | Chemicals associated with agricultural land use (e.g. pesticides, fertilisers, herbicides, cleaning chemicals, lubricants, degreasers, petrol, diesel, oil etc) have been observed in the garage and the various sheds. An AST on an elevated platform in an unsealed and unbunded area with dispenser was observed in one of the sheds. Another disused AST with unknown use/contents was observed in the same shed (located in the north-eastern portion of the site).                                                                                                                                                                                                                                                                                                                                                                                                                                                                                                                                                                                                                                                                                                                                                                                                                                                                                                                                                                                                                                                                                                                                                                                                                                                                                                                                                                                                                                                                                                                                                                                                                                                       |

| Category                                                                                          | Findings                                                                                                                                                                                                                                                                                                                                                                                                                                                                                                                                                                                                                                                                                                                                                                    |
|---------------------------------------------------------------------------------------------------|-----------------------------------------------------------------------------------------------------------------------------------------------------------------------------------------------------------------------------------------------------------------------------------------------------------------------------------------------------------------------------------------------------------------------------------------------------------------------------------------------------------------------------------------------------------------------------------------------------------------------------------------------------------------------------------------------------------------------------------------------------------------------------|
| Waste                                                                                             | Household waste and wastes associated with agricultural land use (e.g. empty feed bags) were                                                                                                                                                                                                                                                                                                                                                                                                                                                                                                                                                                                                                                                                                |
| Management                                                                                        | observed in a waste skip bin and in the sheds. It is noted that no waste/rubbish stockpiles were noted on the site.                                                                                                                                                                                                                                                                                                                                                                                                                                                                                                                                                                                                                                                         |
| Underground<br>Services/Utilities                                                                 | TRACE Environmental conducted a Dial Before You Dig (DBYD) search on 22 June 2020 which shows the approximate locations of underground services in the vicinity of the site (refer to <b>Section 3.10</b> for additional detail). An on-site utility plan also provided by the client indicates there are underground irrigation lines and eight hydrants which service paddocks in the western and southern portions of the site. A holding tank is also located in the southern portion of the site (as discussed above), which is understood to be used to store natural liquid fertiliser (as advised by a representative of the land owner, refer to <b>Section 2.7</b> for additional detail). Underground services/utility plans are provided in <b>Appendix C</b> . |
| Reported spills,<br>chemical losses,<br>discharges to<br>land/water and/or<br>incidents/accidents | No evidence of spills, chemical losses, discharges to land/water and/or incidents/accidents was observed during the site inspection. No staining or odours associated with chemical spills were observed. However, pesticides, herbicides and various other contaminants appear to have been used in the past (as discussed above). Potential losses and spills during fuel refilling activities (including potentially from the ASTs) may have also occurred in the past.                                                                                                                                                                                                                                                                                                  |
| Surface covering/Vegetation                                                                       | The majority of the site is grassland used for cattle grazing, paddocks for agricultural crops, and scattered shrubs and trees. Other areas of denser vegetation exist along the banks of Duncans Creek and the Nepean River, as well as in patches at various other portions of the site. Vegetation did not appear to be showing any significant signs of plant stress or dieback that may potentially be related to contaminated land issues.                                                                                                                                                                                                                                                                                                                            |
| Electrical transformers/power generation                                                          | No electrical transformers were observed on the site. The site is connected to the electric grid by above ground powerlines from Greendale Road. Small generators were also observed in the dairy shed.                                                                                                                                                                                                                                                                                                                                                                                                                                                                                                                                                                     |
| Topography and infilling                                                                          | The site's highest elevation is in the north-eastern corner (close to the homestead) at approximately 76mAHD. The site slopes towards the Nepean River at the western site boundary, with the riverbank at an elevation of approximately 30mAHD. It appears that fill consisting of sand, gravels and rocks was used for the construction of driveway/road access areas (which may be reworked natural sourced from the site or imported materials). The remained of the site appears to feature the natural topography, except for some small mounds of soil observed at some locations of the site during the inspection.                                                                                                                                                 |
| Surface drainage                                                                                  | Surface water is present in two dams within the eastern portion of the site (refer to <b>Figure 2</b> ). Precipitation would be expected to infiltrate into the soil, with groundwater and excess surface runoff expected to flow in a general westerly direction into Duncans Creek or the Nepean River. Rainwater from the roof of the on-site residence also collects into two tanks.                                                                                                                                                                                                                                                                                                                                                                                    |