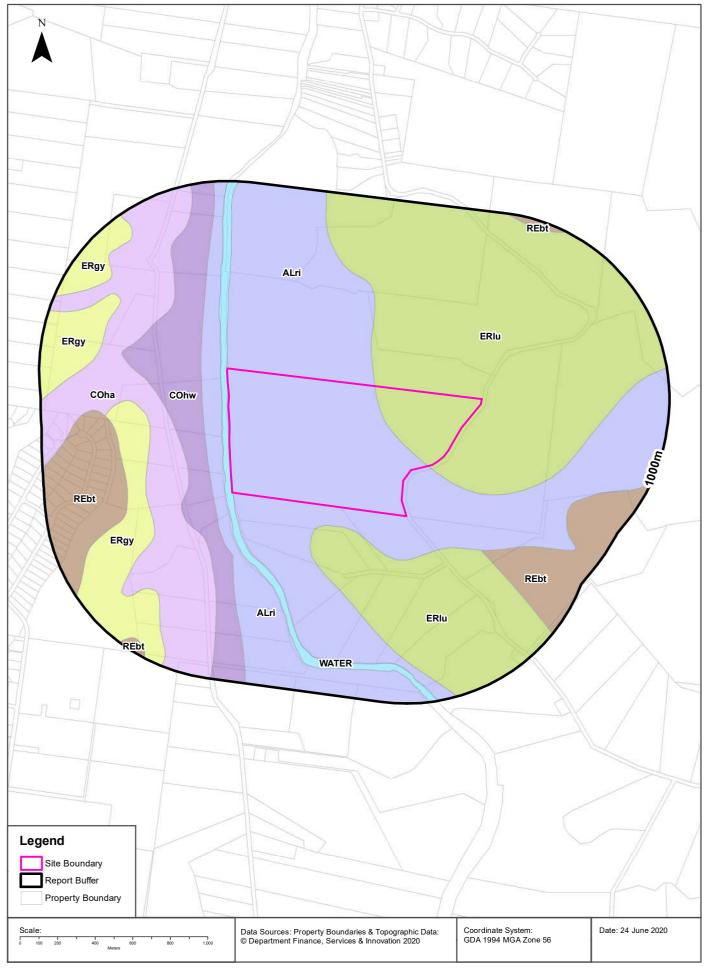

The on-site natural soil units are classified as Kurosols and Sodosols. Kurosols dominate the western portion of the site and are associated with undulating ridge tops, slopes and valleys. The central and eastern portions of the site are dominated by a Sodosol, associated with river terraces and flood-plains. Geological and pedological figures are provided in the Lotsearch report in **Appendix B**.

The hydrogeology map provided in the Lotsearch report (Commonwealth of Australia, Bureau of Meteorology) indicates that the aquifers on-site are porous, extensive aquifers of low to moderate productivity. Based on topography, groundwater beneath the site is expected to flow in a western direction towards Duncans Creek and the Nepean River (refer to **Section 2.6** for additional detail of surface water bodies in the site area). Figures showing the hydrogeological features on and around the site are provided in Lotsearch report in **Appendix B**.