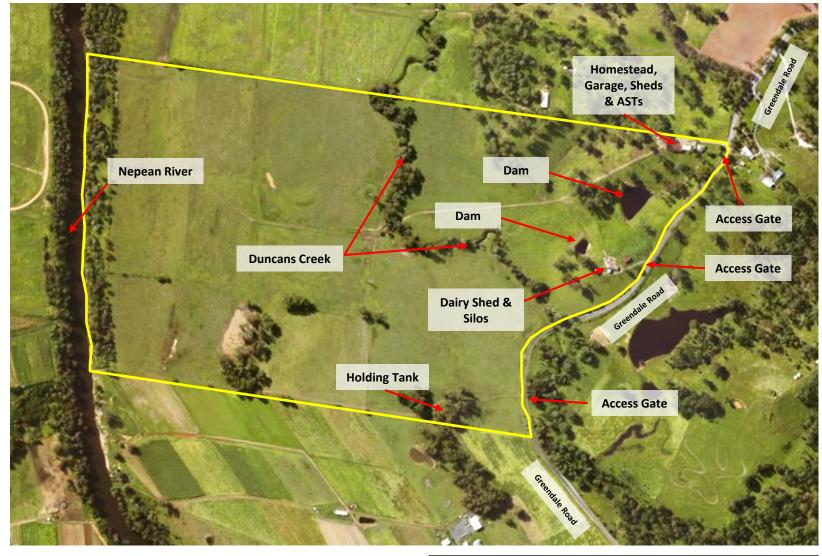

The Locality Plan is presented in **Figure 1** and the Site Plan showing the site and main features is presented in **Figure 2**. Photographs of the site are presented in **Appendix A**.

#### 2.1 Site Identification

The site is located at 1290 Greendale Road, Wallacia NSW. The site comprises a total area of approximately 738,129 m<sup>2</sup> and is referred to as Lot 1 in DP 776645. The site boundaries are shown in **Figure 2.** Details of the site are included in **Table 2-1**.

#### 2.2 Site Description and Adjoining Land Uses

A site inspection was completed by TRACE Environmental personnel on 23 June 2020. Photographs taken during the site visit are included in **Appendix A** and the general site layout is presented in **Figure 2**. Details of the site, as observed during the inspection and gathered from other sources detailed in this report, are outlined in **Table 2-2**.

Refer to Figure 2 for key site features.

Based on recent site observations, no evidence of odours or staining of soils were observed, or vegetation affected by plant stress of dieback that may be associated with contaminated land issues. In addition, considering the current and historical site use (i.e. residential and agricultural), and the proposed land use (public cemetery) the potential risk of exposure to site users and/or the environment to impacted soil and/or groundwater (if present at the site) is considered low at present. However, based on the observations made during the site inspection and the findings of the site historical land use review, historical impacts to soil (and/or groundwater) is a possibility. It is also noted that the general environmental sensitivity of the site is considered