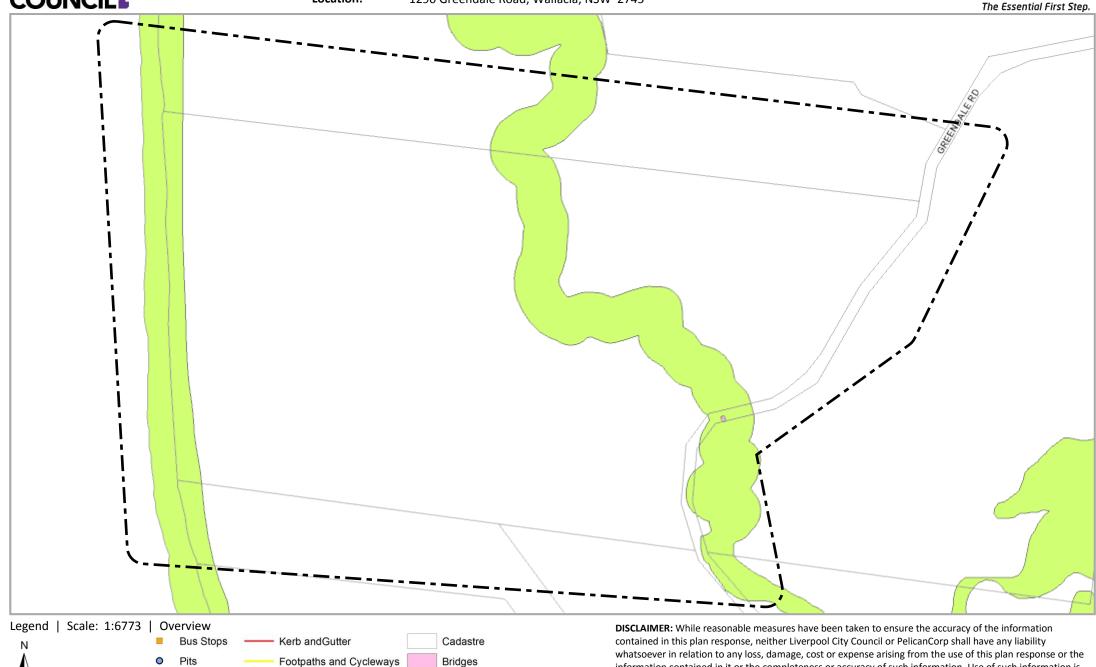

#### 2.1 Site Identification

The site is located at 1290 Greendale Road, Wallacia NSW. The site comprises a total area of approximately 738,129 m<sup>2</sup> and is referred to as Lot 1 in DP 776645. The site boundaries are shown in **Figure 2.** Details of the site are included in **Table 2-1**.

#### 2.2 Site Description and Adjoining Land Uses

A site inspection was completed by TRACE Environmental personnel on 23 June 2020. Photographs taken during the site visit are included in **Appendix A** and the general site layout is presented in **Figure 2**. Details of the site, as observed during the inspection and gathered from other sources detailed in this report, are outlined in **Table 2-2**.

#### 2.6 Surface Water Bodies

Two dams were noted on the site during the inspection. Numerous dams are also located on various agricultural properties within 500m of the site. Duncans Creek also travels through the site from the eastern to the northern boundary. The Nepean River is also present at the western site boundary. It is noted that Duncans Creek discharges into the Nepean River approximately 1.4 km north of the site. Based on the locations of Duncans Creek and the Nepean River, these surface waterways are considered to be potential receptors of groundwater or surface water contamination sourced from the site (if any).

Refer to Figure 2 for key site features.

Based on recent site observations, no evidence of odours or staining of soils were observed, or vegetation affected by plant stress of dieback that may be associated with contaminated land issues. In addition, considering the current and historical site use (i.e. residential and agricultural), and the proposed land use (public cemetery) the potential risk of exposure to site users and/or the environment to impacted soil and/or groundwater (if present at the site) is considered low at present. However, based on the observations made during the site inspection and the findings of the site historical land use review, historical impacts to soil (and/or groundwater) is a possibility. It is also noted that the general environmental sensitivity of the site is considered