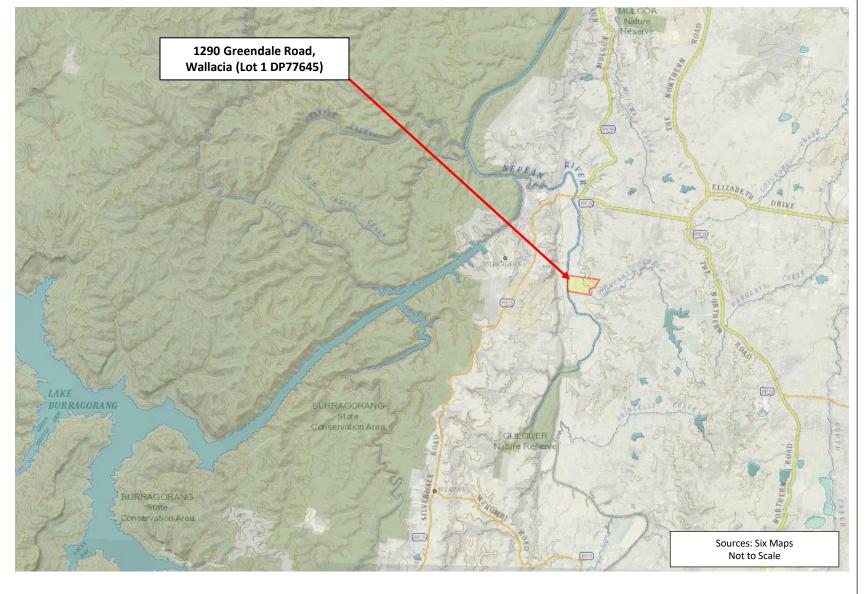

The Locality Plan is presented in **Figure 1** and the Site Plan showing the site and main features is presented in **Figure 2**. Photographs of the site are presented in **Appendix A**.

# **Figures**

| TD/     |        |
|---------|--------|
|         | ICE    |
| ENVIRON | MENTAL |

| Project: | 99.72 | Title:   | Locality Plan                     |
|----------|-------|----------|-----------------------------------|
| Figure:  | 1     | Address: | 1290 Greendale Road, Wallacia NSW |