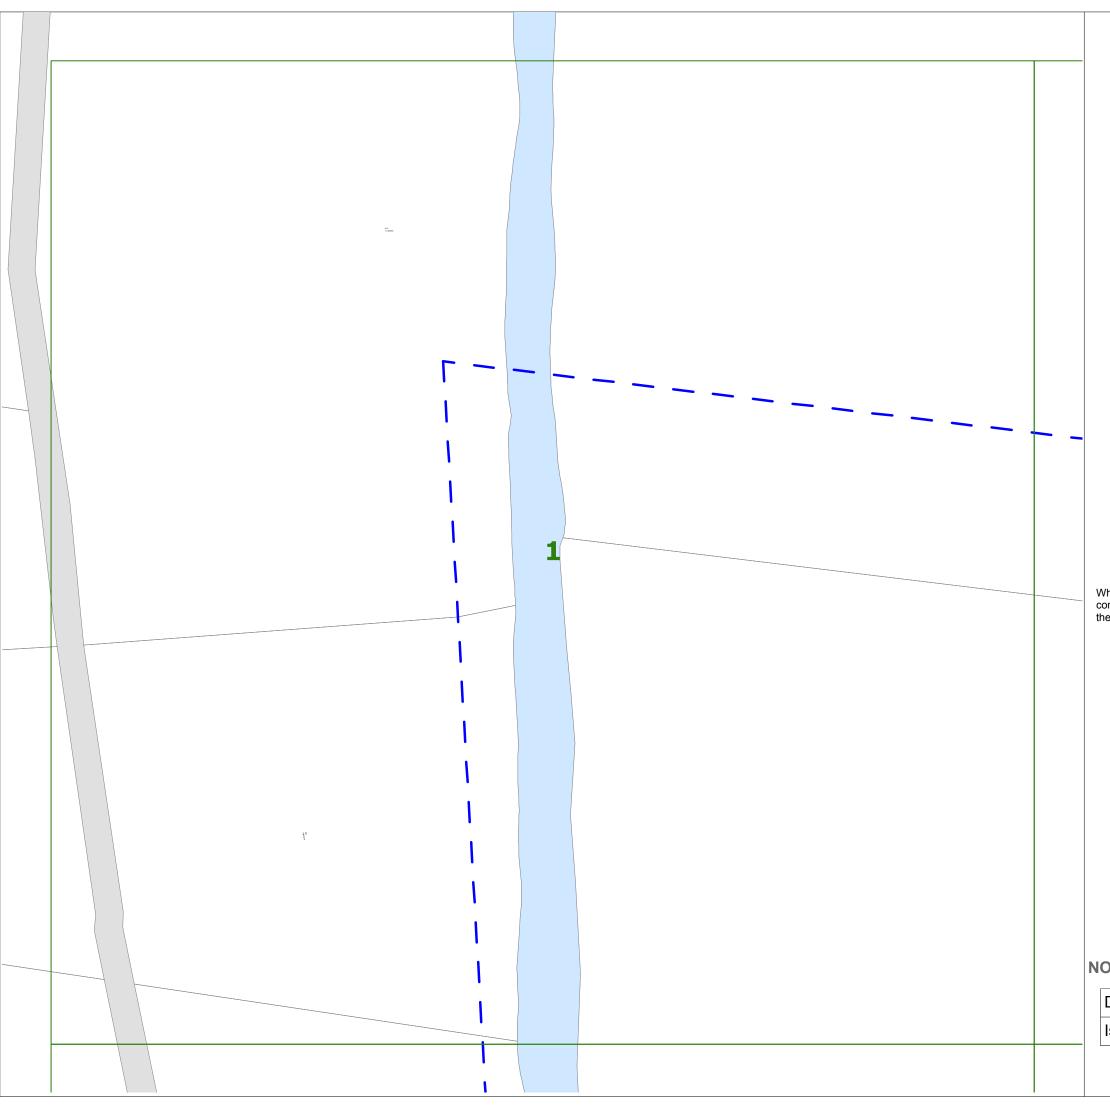

#### 2.1 Site Identification

The site is located at 1290 Greendale Road, Wallacia NSW. The site comprises a total area of approximately 738,129 m<sup>2</sup> and is referred to as Lot 1 in DP 776645. The site boundaries are shown in **Figure 2.** Details of the site are included in **Table 2-1**.

#### 2.2 Site Description and Adjoining Land Uses

A site inspection was completed by TRACE Environmental personnel on 23 June 2020. Photographs taken during the site visit are included in **Appendix A** and the general site layout is presented in **Figure 2**. Details of the site, as observed during the inspection and gathered from other sources detailed in this report, are outlined in **Table 2-2**.

#### 2.6 Surface Water Bodies

Two dams were noted on the site during the inspection. Numerous dams are also located on various agricultural properties within 500m of the site. Duncans Creek also travels through the site from the eastern to the northern boundary. The Nepean River is also present at the western site boundary. It is noted that Duncans Creek discharges into the Nepean River approximately 1.4 km north of the site. Based on the locations of Duncans Creek and the Nepean River, these surface waterways are considered to be potential receptors of groundwater or surface water contamination sourced from the site (if any).

Refer to Figure 2 for key site features.

Based on recent site observations, no evidence of odours or staining of soils were observed, or vegetation affected by plant stress of dieback that may be associated with contaminated land issues. In addition, considering the current and historical site use (i.e. residential and agricultural), and the proposed land use (public cemetery) the potential risk of exposure to site users and/or the environment to impacted soil and/or groundwater (if present at the site) is considered low at present. However, based on the observations made during the site inspection and the findings of the site historical land use review, historical impacts to soil (and/or groundwater) is a possibility. It is also noted that the general environmental sensitivity of the site is considered