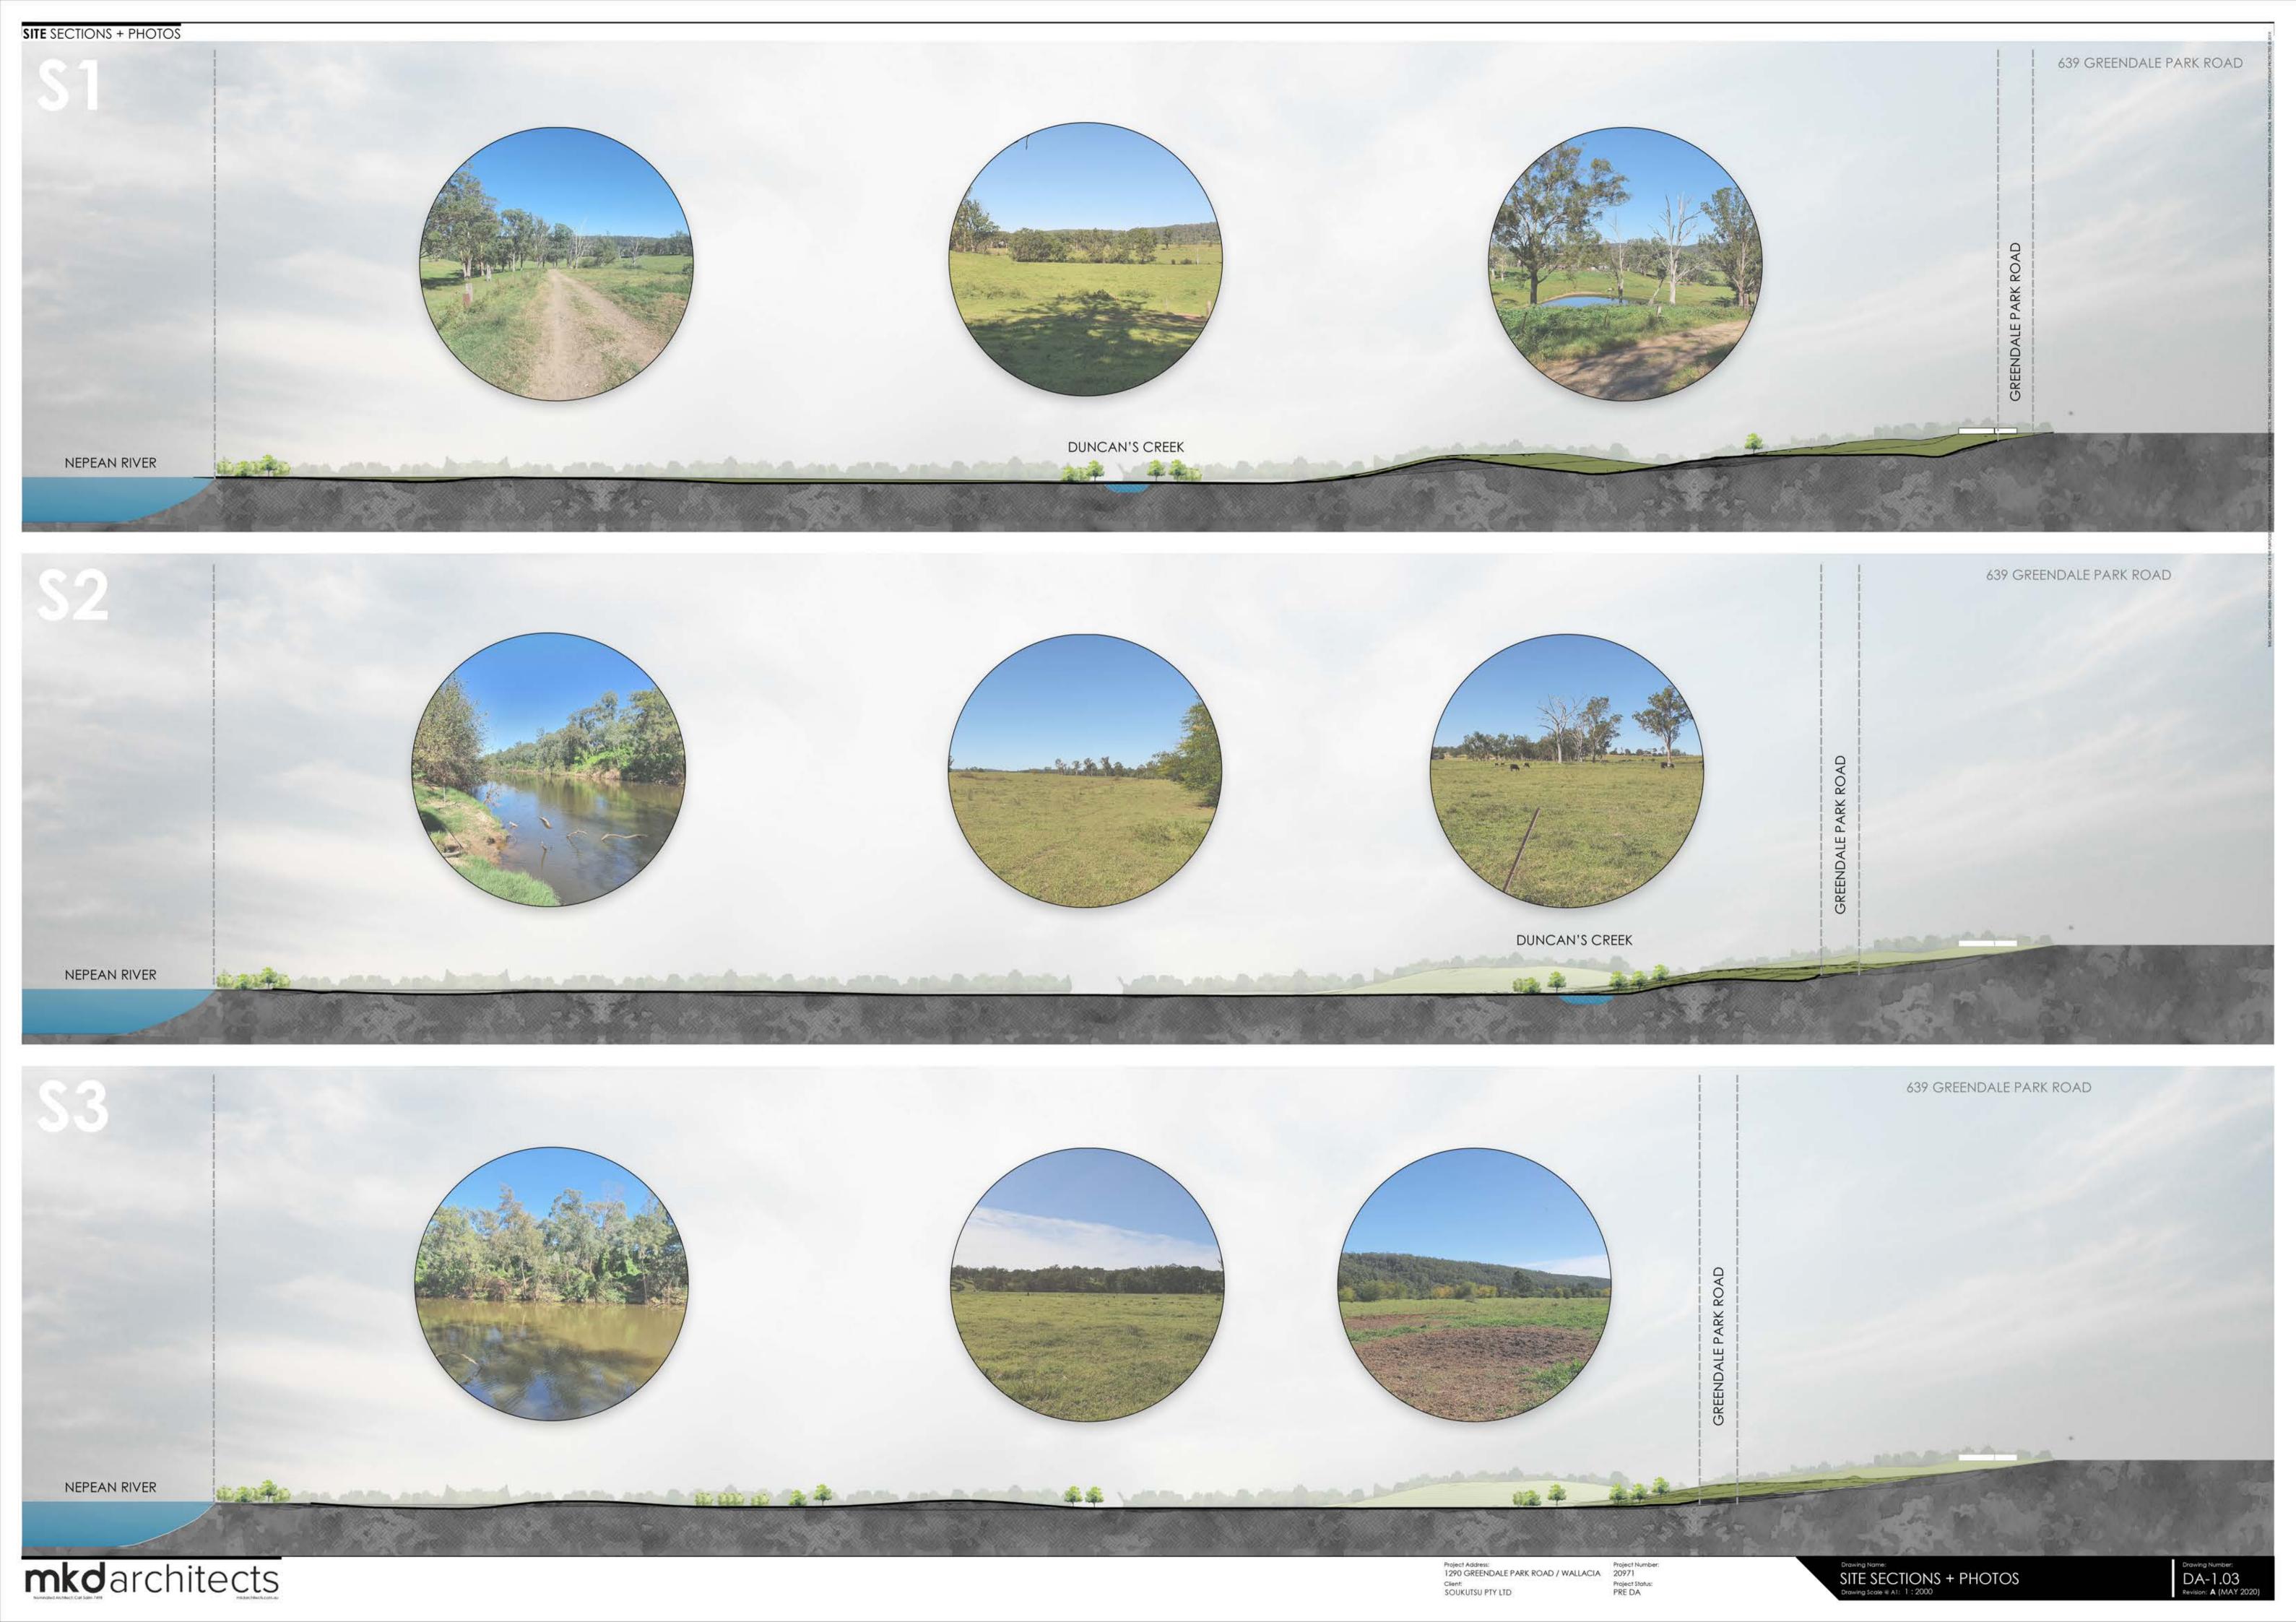

The Locality Plan is presented in **Figure 1** and the Site Plan showing the site and main features is presented in **Figure 2**. Photographs of the site are presented in **Appendix A**.

#### 2.2 Site Description and Adjoining Land Uses

A site inspection was completed by TRACE Environmental personnel on 23 June 2020. Photographs taken during the site visit are included in **Appendix A** and the general site layout is presented in **Figure 2**. Details of the site, as observed during the inspection and gathered from other sources detailed in this report, are outlined in **Table 2-2**.

## 2.3 Surrounding Land Use

At the time of the inspection, the surrounding land use of the site included:

- North: agricultural land use;
- East: Greendale Road with commercial (Shock Treatment Motorcycle Repair Shop) and agricultural land use beyond;
- South: agricultural land use; and
- West: the Nepean River with agricultural, recreational, bushland and residential land uses beyond.

Patches of vegetation were noted at various portions of the site during the inspection, with riparian vegetation also located adjacent Duncan Creek and the Nepean River. It is noted that vegetation on the site was not showing any visible signs of stress or dieback that may potentially be related to contaminated land issues.