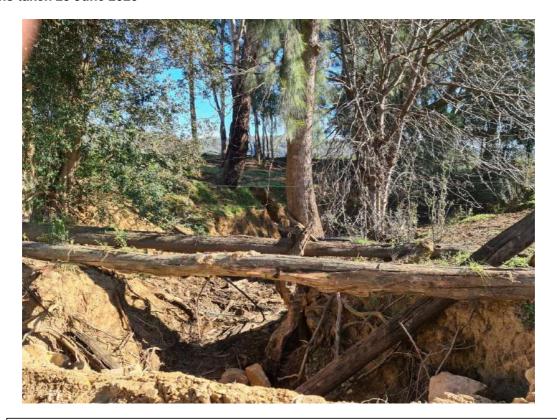

#### 2.6 Surface Water Bodies

Two dams were noted on the site during the inspection. Numerous dams are also located on various agricultural properties within 500m of the site. Duncans Creek also travels through the site from the eastern to the northern boundary. The Nepean River is also present at the western site boundary. It is noted that Duncans Creek discharges into the Nepean River approximately 1.4 km north of the site. Based on the locations of Duncans Creek and the Nepean River, these surface waterways are considered to be potential receptors of groundwater or surface water contamination sourced from the site (if any).

Patches of vegetation were noted at various portions of the site during the inspection, with riparian vegetation also located adjacent Duncan Creek and the Nepean River. It is noted that vegetation on the site was not showing any visible signs of stress or dieback that may potentially be related to contaminated land issues.