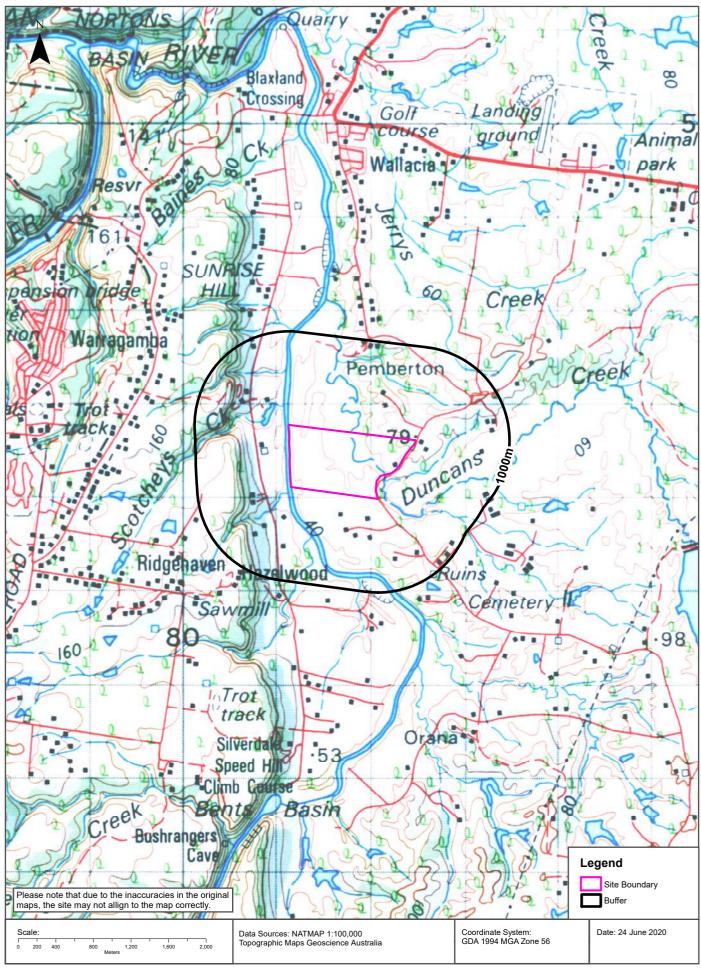

The Locality Plan is presented in **Figure 1** and the Site Plan showing the site and main features is presented in **Figure 2**. Photographs of the site are presented in **Appendix A**.

#### 2.1 Site Identification

The site is located at 1290 Greendale Road, Wallacia NSW. The site comprises a total area of approximately 738,129 m<sup>2</sup> and is referred to as Lot 1 in DP 776645. The site boundaries are shown in **Figure 2.** Details of the site are included in **Table 2-1**.

#### 2.2 Site Description and Adjoining Land Uses

A site inspection was completed by TRACE Environmental personnel on 23 June 2020. Photographs taken during the site visit are included in **Appendix A** and the general site layout is presented in **Figure 2**. Details of the site, as observed during the inspection and gathered from other sources detailed in this report, are outlined in **Table 2-2**.