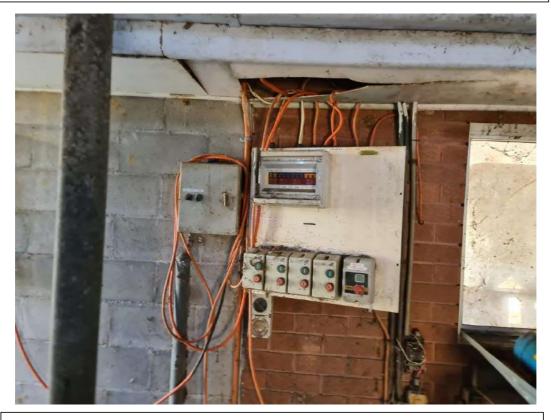

| Category                                                                    | Findings                                                                                                                                                                                                                                                                                                                                                                                                                                                                                                                                                                                                                                                                                                                                                                                                                                                                                                                                                                                                                                                                                                                                                                                                                                                                                                                                                                                                                                                                                                                                                                                                                                                                                                                                                                                                                                                                                                                                                                                                                                                                                                                       |
|-----------------------------------------------------------------------------|--------------------------------------------------------------------------------------------------------------------------------------------------------------------------------------------------------------------------------------------------------------------------------------------------------------------------------------------------------------------------------------------------------------------------------------------------------------------------------------------------------------------------------------------------------------------------------------------------------------------------------------------------------------------------------------------------------------------------------------------------------------------------------------------------------------------------------------------------------------------------------------------------------------------------------------------------------------------------------------------------------------------------------------------------------------------------------------------------------------------------------------------------------------------------------------------------------------------------------------------------------------------------------------------------------------------------------------------------------------------------------------------------------------------------------------------------------------------------------------------------------------------------------------------------------------------------------------------------------------------------------------------------------------------------------------------------------------------------------------------------------------------------------------------------------------------------------------------------------------------------------------------------------------------------------------------------------------------------------------------------------------------------------------------------------------------------------------------------------------------------------|
|                                                                             | A site inspection has been carried out on 23 June 2020, with photographs provided in Appendix A. The following observations were noted during the inspection:  • A main residence/homestead is located in the north-east corner, with a nearby garage and sheds to the west. A fire pit was also noted near the homestead. The residence appears to be constructed from weatherboard/gyprock, with sheds generally constructed of brick, timber frames and/or sheet metal;  • A dairy shed with milking facilities and silos are located near the central eastern portion of the site;  • Two farm dams were observed on the site. The dams were being used by birds, and no hydrocarbon or chemical sheen, odours or otherwise were observed;  • A large storage tank is located near the southern boundary (which is understood to store natural fertiliser);  • The site has been sectioned into various paddocks covered with crops, grass, vegetation (trees, shrubs and weeds). The paddocks were used by cattle for grazing or were in the process of ploughing for future planting of crops;  • Power is supplied by the main electrical grid from Greendale Road;  • The banks of Duncan Creek and the Nepean River had riparian vegetation present (trees, shrubs, grass and weeds);  • The site has on-site rain collection and septic tanks;  • No rubbish piles (dumped or otherwise) were observed;  • Fill materials, including sand, gravel and rocky materials (either site-sourced re-worked fill or fill from off-site sources) appear to have been used for access driveways, roads and other trails;  • The remainder of the site appears to comprise natural materials at surface;  • Two above ground storage tanks (ASTs) were observed within sheds in the north-east portion of the site (near the homestead), noting one had a dispenser likely associated with fuel refilling activities. The ASTs were unbunded;  • Various farm machinery was observed including tractors and ploughs;  • Storage containers/cans of pesticides, herbicides, cleaning chemicals, acaricides, degreasers, paints, |
| Future Use and<br>Users/Occupiers                                           | observed near the homestead in the north-eastern portion of the site.  The site is proposed to be redeveloped into a cemetery. The main features of the proposed development include a chapel, crematorium, cremation walls, mausoleum, footpaths, tombs, vaults and inground burial plots. Proposed development plans are included in <b>Appendix F</b> .  Future site users include workers and visitors to the site. Maintenance workers would be expected to visit the site periodically. Construction workers would also be expected to visit the site during the redevelopment.                                                                                                                                                                                                                                                                                                                                                                                                                                                                                                                                                                                                                                                                                                                                                                                                                                                                                                                                                                                                                                                                                                                                                                                                                                                                                                                                                                                                                                                                                                                                          |
| Chemicals, raw<br>materials,<br>intermediate<br>products storage<br>and use | Chemicals associated with agricultural land use (e.g. pesticides, fertilisers, herbicides, cleaning chemicals, lubricants, degreasers, petrol, diesel, oil etc) have been observed in the garage and the various sheds. An AST on an elevated platform in an unsealed and unbunded area with dispenser was observed in one of the sheds. Another disused AST with unknown use/contents was observed in the same shed (located in the north-eastern portion of the site).                                                                                                                                                                                                                                                                                                                                                                                                                                                                                                                                                                                                                                                                                                                                                                                                                                                                                                                                                                                                                                                                                                                                                                                                                                                                                                                                                                                                                                                                                                                                                                                                                                                       |

| Category                                                                                          | Findings                                                                                                                                                                                                                                                                                                                                                                                                                                                                                                                                                                                                                                                                                                                                                                    |
|---------------------------------------------------------------------------------------------------|-----------------------------------------------------------------------------------------------------------------------------------------------------------------------------------------------------------------------------------------------------------------------------------------------------------------------------------------------------------------------------------------------------------------------------------------------------------------------------------------------------------------------------------------------------------------------------------------------------------------------------------------------------------------------------------------------------------------------------------------------------------------------------|
| Waste                                                                                             | Household waste and wastes associated with agricultural land use (e.g. empty feed bags) were                                                                                                                                                                                                                                                                                                                                                                                                                                                                                                                                                                                                                                                                                |
| Management                                                                                        | observed in a waste skip bin and in the sheds. It is noted that no waste/rubbish stockpiles were noted on the site.                                                                                                                                                                                                                                                                                                                                                                                                                                                                                                                                                                                                                                                         |
| Underground<br>Services/Utilities                                                                 | TRACE Environmental conducted a Dial Before You Dig (DBYD) search on 22 June 2020 which shows the approximate locations of underground services in the vicinity of the site (refer to <b>Section 3.10</b> for additional detail). An on-site utility plan also provided by the client indicates there are underground irrigation lines and eight hydrants which service paddocks in the western and southern portions of the site. A holding tank is also located in the southern portion of the site (as discussed above), which is understood to be used to store natural liquid fertiliser (as advised by a representative of the land owner, refer to <b>Section 2.7</b> for additional detail). Underground services/utility plans are provided in <b>Appendix C</b> . |
| Reported spills,<br>chemical losses,<br>discharges to<br>land/water and/or<br>incidents/accidents | No evidence of spills, chemical losses, discharges to land/water and/or incidents/accidents was observed during the site inspection. No staining or odours associated with chemical spills were observed. However, pesticides, herbicides and various other contaminants appear to have been used in the past (as discussed above). Potential losses and spills during fuel refilling activities (including potentially from the ASTs) may have also occurred in the past.                                                                                                                                                                                                                                                                                                  |
| Surface covering/Vegetation                                                                       | The majority of the site is grassland used for cattle grazing, paddocks for agricultural crops, and scattered shrubs and trees. Other areas of denser vegetation exist along the banks of Duncans Creek and the Nepean River, as well as in patches at various other portions of the site. Vegetation did not appear to be showing any significant signs of plant stress or dieback that may potentially be related to contaminated land issues.                                                                                                                                                                                                                                                                                                                            |
| Electrical transformers/power generation                                                          | No electrical transformers were observed on the site. The site is connected to the electric grid by above ground powerlines from Greendale Road. Small generators were also observed in the dairy shed.                                                                                                                                                                                                                                                                                                                                                                                                                                                                                                                                                                     |
| Topography and infilling                                                                          | The site's highest elevation is in the north-eastern corner (close to the homestead) at approximately 76mAHD. The site slopes towards the Nepean River at the western site boundary, with the riverbank at an elevation of approximately 30mAHD. It appears that fill consisting of sand, gravels and rocks was used for the construction of driveway/road access areas (which may be reworked natural sourced from the site or imported materials). The remained of the site appears to feature the natural topography, except for some small mounds of soil observed at some locations of the site during the inspection.                                                                                                                                                 |
| Surface drainage                                                                                  | Surface water is present in two dams within the eastern portion of the site (refer to <b>Figure 2</b> ). Precipitation would be expected to infiltrate into the soil, with groundwater and excess surface runoff expected to flow in a general westerly direction into Duncans Creek or the Nepean River. Rainwater from the roof of the on-site residence also collects into two tanks.                                                                                                                                                                                                                                                                                                                                                                                    |