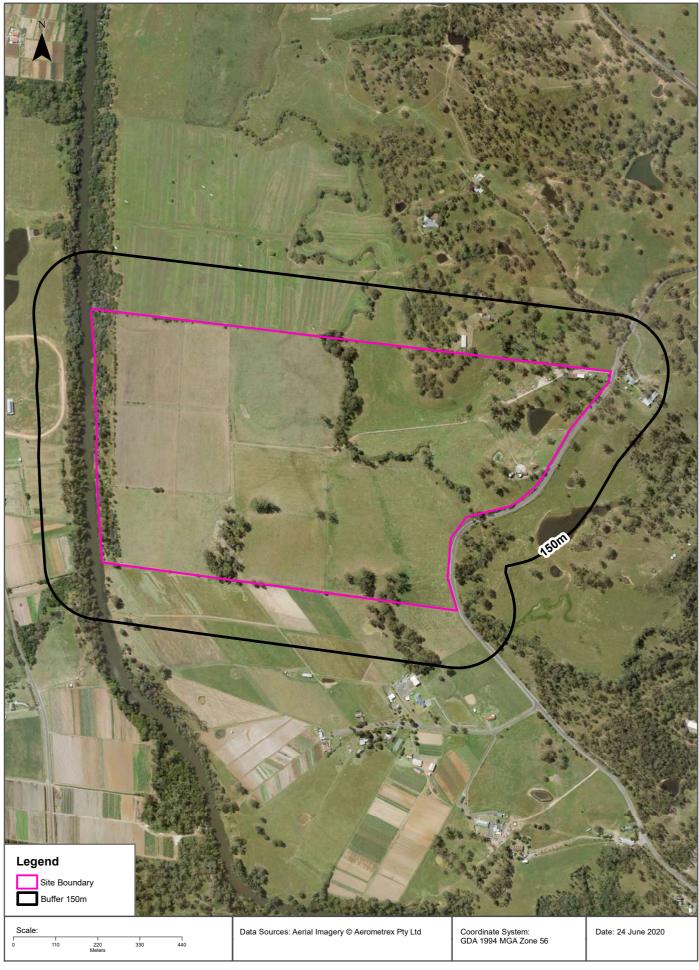

#### 2.1 Site Identification

The site is located at 1290 Greendale Road, Wallacia NSW. The site comprises a total area of approximately 738,129 m<sup>2</sup> and is referred to as Lot 1 in DP 776645. The site boundaries are shown in **Figure 2.** Details of the site are included in **Table 2-1**.

#### 2.2 Site Description and Adjoining Land Uses

A site inspection was completed by TRACE Environmental personnel on 23 June 2020. Photographs taken during the site visit are included in **Appendix A** and the general site layout is presented in **Figure 2**. Details of the site, as observed during the inspection and gathered from other sources detailed in this report, are outlined in **Table 2-2**.

## 2.3 Surrounding Land Use

At the time of the inspection, the surrounding land use of the site included:

- North: agricultural land use;
- East: Greendale Road with commercial (Shock Treatment Motorcycle Repair Shop) and agricultural land use beyond;
- South: agricultural land use; and
- West: the Nepean River with agricultural, recreational, bushland and residential land uses beyond.

#### 2.6 Surface Water Bodies

Two dams were noted on the site during the inspection. Numerous dams are also located on various agricultural properties within 500m of the site. Duncans Creek also travels through the site from the eastern to the northern boundary. The Nepean River is also present at the western site boundary. It is noted that Duncans Creek discharges into the Nepean River approximately 1.4 km north of the site. Based on the locations of Duncans Creek and the Nepean River, these surface waterways are considered to be potential receptors of groundwater or surface water contamination sourced from the site (if any).