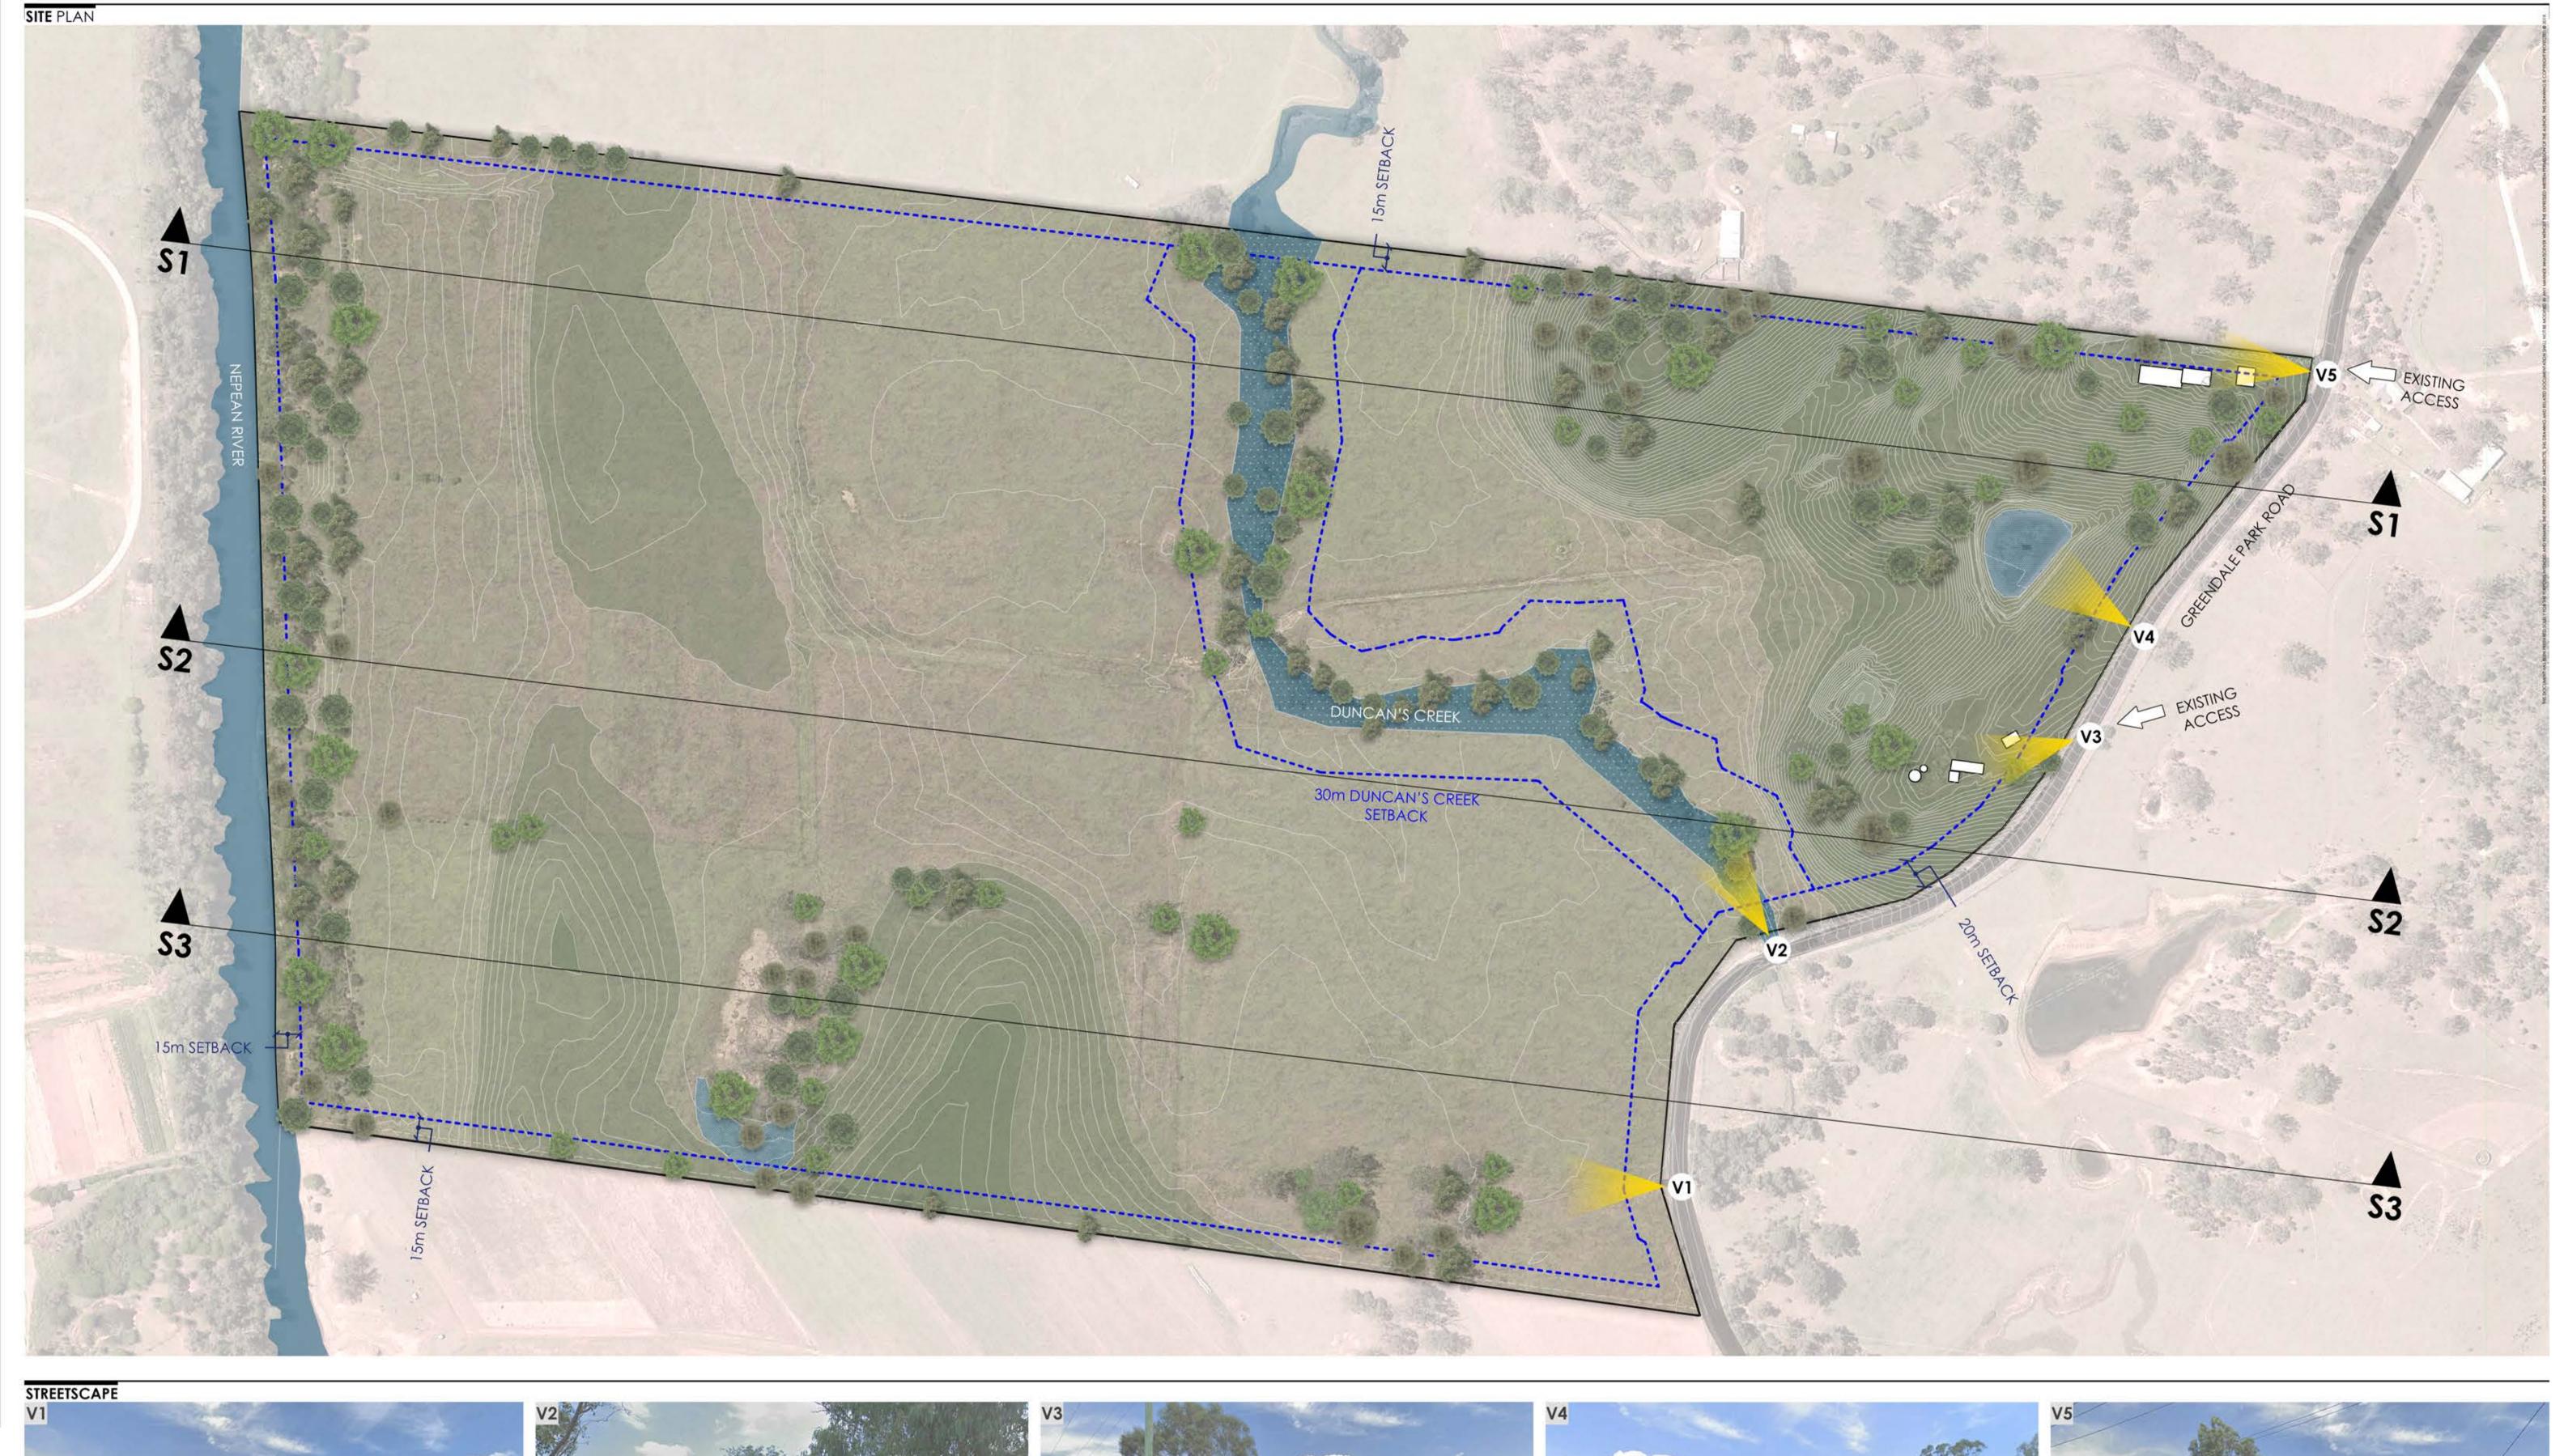

The Locality Plan is presented in **Figure 1** and the Site Plan showing the site and main features is presented in **Figure 2**. Photographs of the site are presented in **Appendix A**.

#### 2.1 Site Identification

The site is located at 1290 Greendale Road, Wallacia NSW. The site comprises a total area of approximately 738,129 m<sup>2</sup> and is referred to as Lot 1 in DP 776645. The site boundaries are shown in **Figure 2.** Details of the site are included in **Table 2-1**.

#### 2.2 Site Description and Adjoining Land Uses

A site inspection was completed by TRACE Environmental personnel on 23 June 2020. Photographs taken during the site visit are included in **Appendix A** and the general site layout is presented in **Figure 2**. Details of the site, as observed during the inspection and gathered from other sources detailed in this report, are outlined in **Table 2-2**.

#### 2.6 Surface Water Bodies

Two dams were noted on the site during the inspection. Numerous dams are also located on various agricultural properties within 500m of the site. Duncans Creek also travels through the site from the eastern to the northern boundary. The Nepean River is also present at the western site boundary. It is noted that Duncans Creek discharges into the Nepean River approximately 1.4 km north of the site. Based on the locations of Duncans Creek and the Nepean River, these surface waterways are considered to be potential receptors of groundwater or surface water contamination sourced from the site (if any).

Refer to Figure 2 for key site features.

Based on recent site observations, no evidence of odours or staining of soils were observed, or vegetation affected by plant stress of dieback that may be associated with contaminated land issues. In addition, considering the current and historical site use (i.e. residential and agricultural), and the proposed land use (public cemetery) the potential risk of exposure to site users and/or the environment to impacted soil and/or groundwater (if present at the site) is considered low at present. However, based on the observations made during the site inspection and the findings of the site historical land use review, historical impacts to soil (and/or groundwater) is a possibility. It is also noted that the general environmental sensitivity of the site is considered