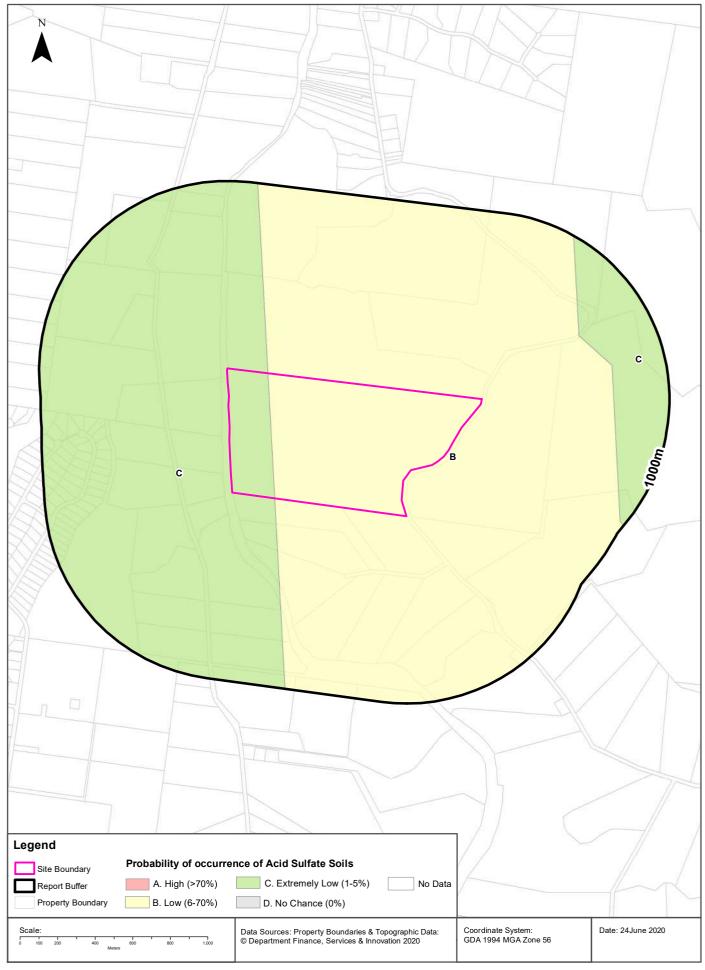

#### 3.6 Acid Sulfate Soils

A review of the Atlas of Australian Acid Sulfate Soils Data Source (as referenced by Lotsearch), shows the site to have a low to extremely low probability of occurrence for ASS. The ASS mapping is provided in the Lotsearch report in **Appendix B**. The Liverpool Council Planning Certificate (**Appendix E**) also outlines that the site is not subject to an ASS hazard/risk policy.