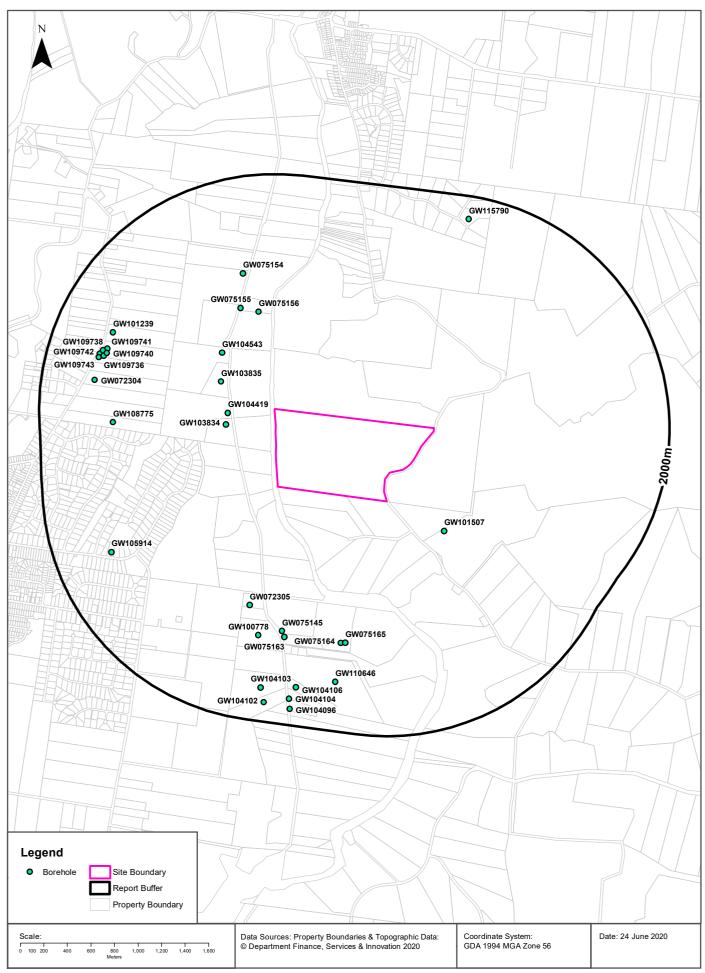

#### 2.5 Registered Groundwater Bore Search

A search of the NSW Department of Primary Industries Office of Water database was conducted by Lotsearch and identified 33 registered boreholes within 2 km of the site. The registered bores within 2km of the site have domestic, stock, farming, industrial, monitoring/test, town water supply and irrigation purposes. The two closest bores are located 395 and 421m to the west of the site (across the Nepean River) with domestic, farming and/or stock purposes.

Based on distance and direction, no registered bores within 2km of the site are considered as potential receptors of potential contamination sourced from the site (if any). A figure and summary of well data (including construction and depth to water details) for the registered bores are provided in the Lotsearch report (**Appendix B**).