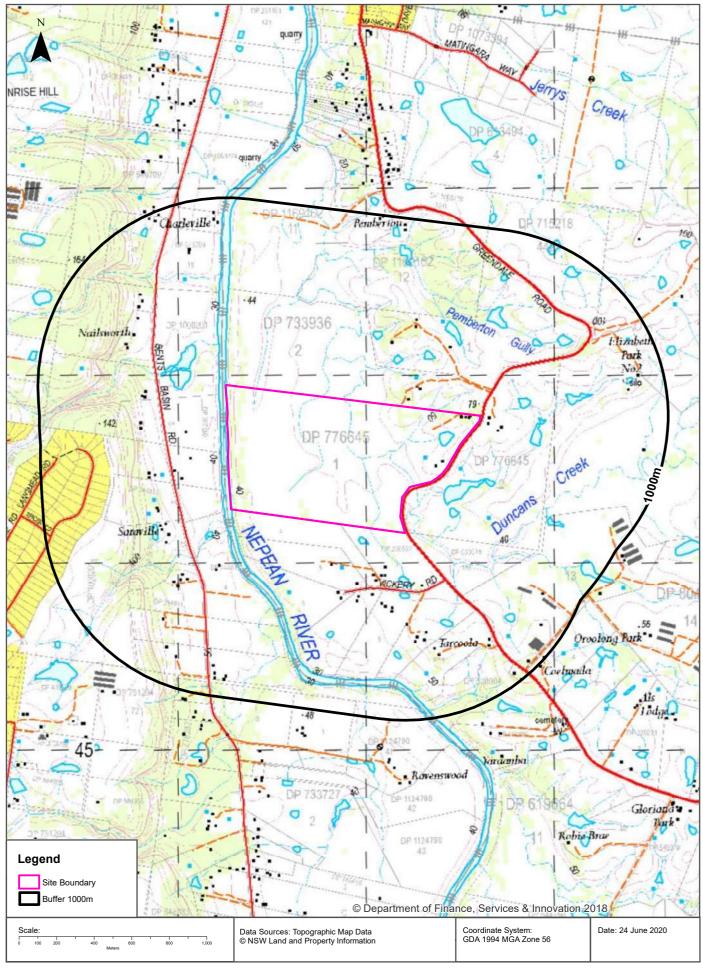

The Locality Plan is presented in **Figure 1** and the Site Plan showing the site and main features is presented in **Figure 2**. Photographs of the site are presented in **Appendix A**.

#### 2.1 Site Identification

The site is located at 1290 Greendale Road, Wallacia NSW. The site comprises a total area of approximately 738,129 m<sup>2</sup> and is referred to as Lot 1 in DP 776645. The site boundaries are shown in **Figure 2.** Details of the site are included in **Table 2-1**.

## 2.3 Surrounding Land Use

At the time of the inspection, the surrounding land use of the site included:

- North: agricultural land use;
- East: Greendale Road with commercial (Shock Treatment Motorcycle Repair Shop) and agricultural land use beyond;
- South: agricultural land use; and
- West: the Nepean River with agricultural, recreational, bushland and residential land uses beyond.

#### 2.5 Registered Groundwater Bore Search

A search of the NSW Department of Primary Industries Office of Water database was conducted by Lotsearch and identified 33 registered boreholes within 2 km of the site. The registered bores within 2km of the site have domestic, stock, farming, industrial, monitoring/test, town water supply and irrigation purposes. The two closest bores are located 395 and 421m to the west of the site (across the Nepean River) with domestic, farming and/or stock purposes.

#### 2.6 Surface Water Bodies

Two dams were noted on the site during the inspection. Numerous dams are also located on various agricultural properties within 500m of the site. Duncans Creek also travels through the site from the eastern to the northern boundary. The Nepean River is also present at the western site boundary. It is noted that Duncans Creek discharges into the Nepean River approximately 1.4 km north of the site. Based on the locations of Duncans Creek and the Nepean River, these surface waterways are considered to be potential receptors of groundwater or surface water contamination sourced from the site (if any).

#### 3.3 Contaminated Land Record Review

A search of the NSW EPA Contaminated Land Records and the list of NSW contaminated sites notified to EPA was conducted by Lotsearch. No notices or declarations were listed for the site or within 1,000m radius. Former licenced activities under the *Protection of the Environment Operations (POEO) Act 1997* include the application of herbicides at waterways throughout the area/NSW. The site is not part of the NSW EPA, Department of Defence and Airservices Australia (per- and polyfluoroalkyl substances) PFAS investigation/management programs. The search results are provided in the Lotsearch report provided in **Appendix B**.