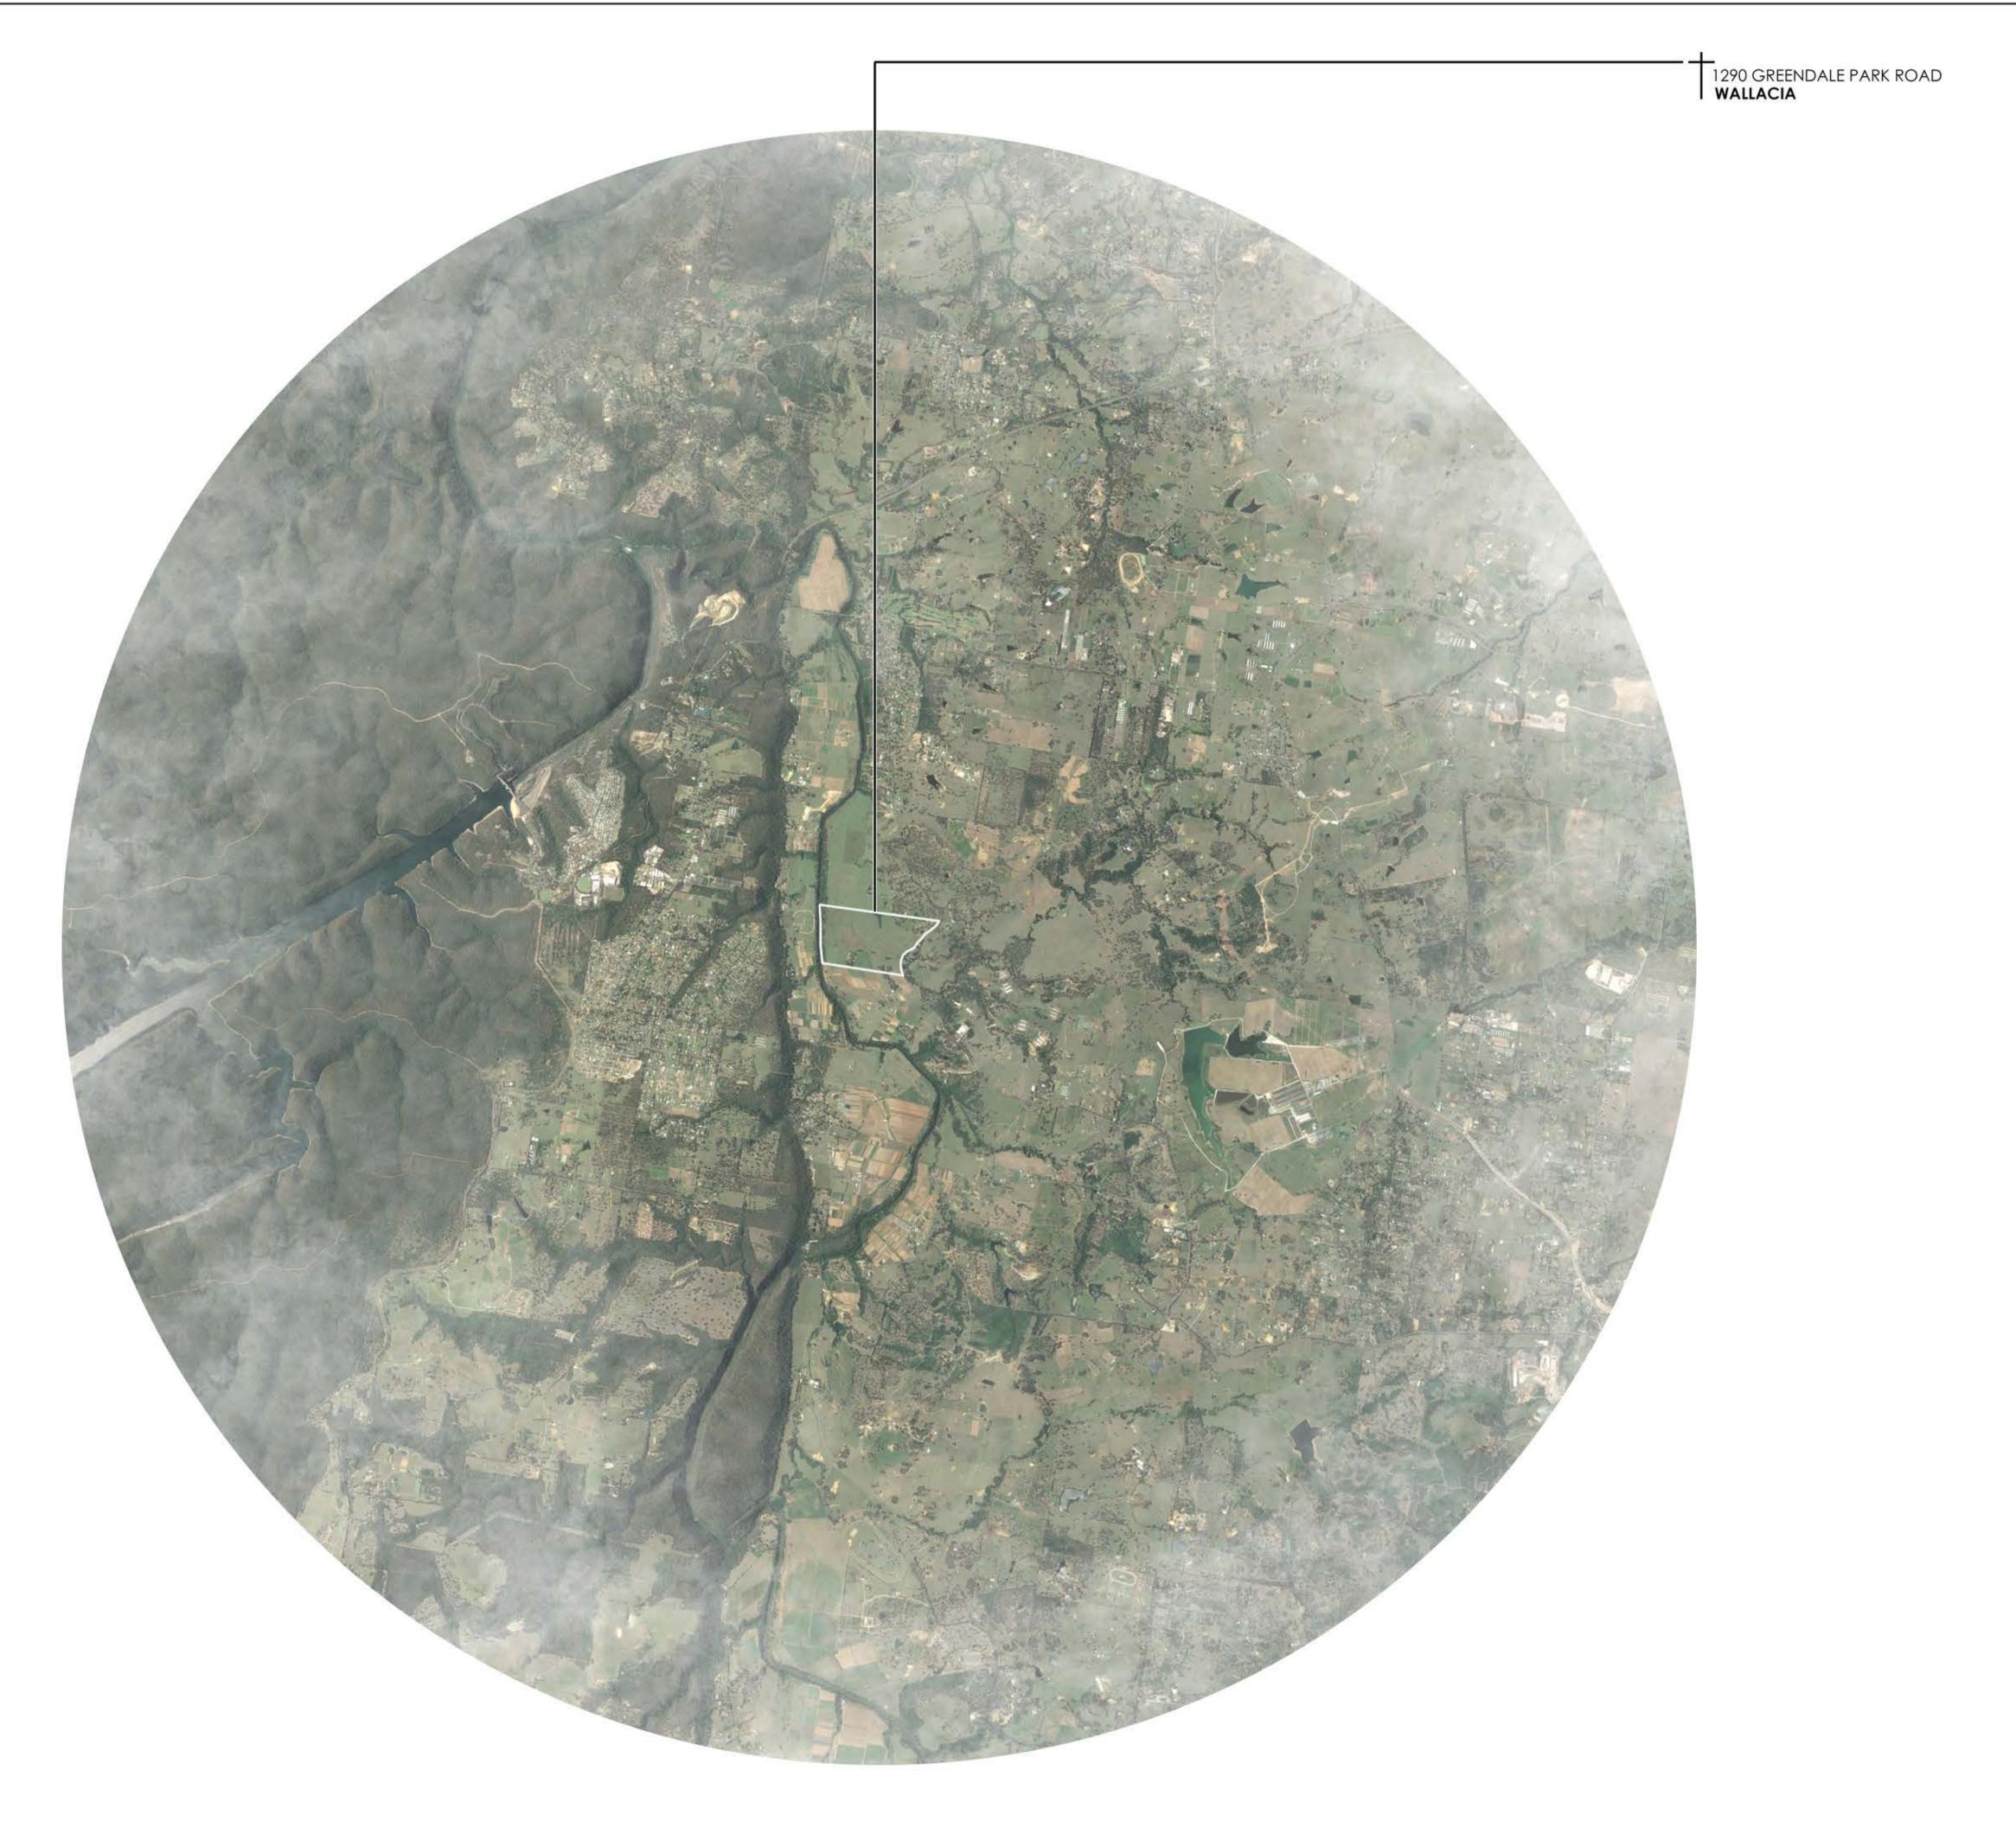

#### 2.1 Site Identification

The site is located at 1290 Greendale Road, Wallacia NSW. The site comprises a total area of approximately 738,129 m<sup>2</sup> and is referred to as Lot 1 in DP 776645. The site boundaries are shown in **Figure 2.** Details of the site are included in **Table 2-1**.

## 2.3 Surrounding Land Use

At the time of the inspection, the surrounding land use of the site included:

- North: agricultural land use;
- East: Greendale Road with commercial (Shock Treatment Motorcycle Repair Shop) and agricultural land use beyond;
- South: agricultural land use; and
- West: the Nepean River with agricultural, recreational, bushland and residential land uses beyond.

# **Figures**

| TD/     |        |
|---------|--------|
|         | ICE    |
| ENVIRON | MENTAL |

| Project: | 99.72 | Title:   | Locality Plan                     |
|----------|-------|----------|-----------------------------------|
| Figure:  | 1     | Address: | 1290 Greendale Road, Wallacia NSW |