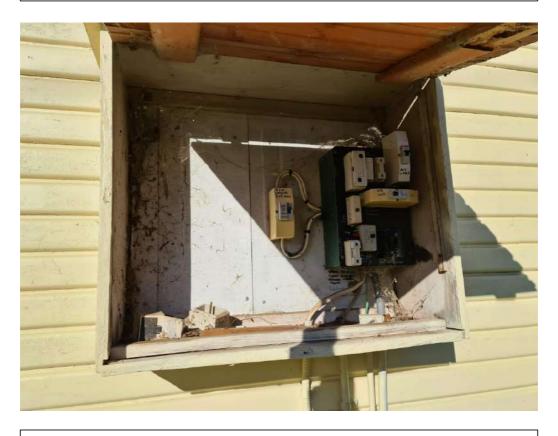

| Category                                                                    | Findings                                                                                                                                                                                                                                                                                                                                                                                                                                                                                                                                                                                                                                                                                                                                                                                                                                                                                                                                                                                                                                                                                                                                                                                                                                                                                                                                                                                                                                                                                                                                                                                                                                                                                                                                                                                                                                                                                                                                                                                                                                                                                                                       |
|-----------------------------------------------------------------------------|--------------------------------------------------------------------------------------------------------------------------------------------------------------------------------------------------------------------------------------------------------------------------------------------------------------------------------------------------------------------------------------------------------------------------------------------------------------------------------------------------------------------------------------------------------------------------------------------------------------------------------------------------------------------------------------------------------------------------------------------------------------------------------------------------------------------------------------------------------------------------------------------------------------------------------------------------------------------------------------------------------------------------------------------------------------------------------------------------------------------------------------------------------------------------------------------------------------------------------------------------------------------------------------------------------------------------------------------------------------------------------------------------------------------------------------------------------------------------------------------------------------------------------------------------------------------------------------------------------------------------------------------------------------------------------------------------------------------------------------------------------------------------------------------------------------------------------------------------------------------------------------------------------------------------------------------------------------------------------------------------------------------------------------------------------------------------------------------------------------------------------|
|                                                                             | A site inspection has been carried out on 23 June 2020, with photographs provided in Appendix A. The following observations were noted during the inspection:  • A main residence/homestead is located in the north-east corner, with a nearby garage and sheds to the west. A fire pit was also noted near the homestead. The residence appears to be constructed from weatherboard/gyprock, with sheds generally constructed of brick, timber frames and/or sheet metal;  • A dairy shed with milking facilities and silos are located near the central eastern portion of the site;  • Two farm dams were observed on the site. The dams were being used by birds, and no hydrocarbon or chemical sheen, odours or otherwise were observed;  • A large storage tank is located near the southern boundary (which is understood to store natural fertiliser);  • The site has been sectioned into various paddocks covered with crops, grass, vegetation (trees, shrubs and weeds). The paddocks were used by cattle for grazing or were in the process of ploughing for future planting of crops;  • Power is supplied by the main electrical grid from Greendale Road;  • The banks of Duncan Creek and the Nepean River had riparian vegetation present (trees, shrubs, grass and weeds);  • The site has on-site rain collection and septic tanks;  • No rubbish piles (dumped or otherwise) were observed;  • Fill materials, including sand, gravel and rocky materials (either site-sourced re-worked fill or fill from off-site sources) appear to have been used for access driveways, roads and other trails;  • The remainder of the site appears to comprise natural materials at surface;  • Two above ground storage tanks (ASTs) were observed within sheds in the north-east portion of the site (near the homestead), noting one had a dispenser likely associated with fuel refilling activities. The ASTs were unbunded;  • Various farm machinery was observed including tractors and ploughs;  • Storage containers/cans of pesticides, herbicides, cleaning chemicals, acaricides, degreasers, paints, |
| Future Use and<br>Users/Occupiers                                           | observed near the homestead in the north-eastern portion of the site.  The site is proposed to be redeveloped into a cemetery. The main features of the proposed development include a chapel, crematorium, cremation walls, mausoleum, footpaths, tombs, vaults and inground burial plots. Proposed development plans are included in <b>Appendix F</b> .  Future site users include workers and visitors to the site. Maintenance workers would be expected to visit the site periodically. Construction workers would also be expected to visit the site during the redevelopment.                                                                                                                                                                                                                                                                                                                                                                                                                                                                                                                                                                                                                                                                                                                                                                                                                                                                                                                                                                                                                                                                                                                                                                                                                                                                                                                                                                                                                                                                                                                                          |
| Chemicals, raw<br>materials,<br>intermediate<br>products storage<br>and use | Chemicals associated with agricultural land use (e.g. pesticides, fertilisers, herbicides, cleaning chemicals, lubricants, degreasers, petrol, diesel, oil etc) have been observed in the garage and the various sheds. An AST on an elevated platform in an unsealed and unbunded area with dispenser was observed in one of the sheds. Another disused AST with unknown use/contents was observed in the same shed (located in the north-eastern portion of the site).                                                                                                                                                                                                                                                                                                                                                                                                                                                                                                                                                                                                                                                                                                                                                                                                                                                                                                                                                                                                                                                                                                                                                                                                                                                                                                                                                                                                                                                                                                                                                                                                                                                       |

| Category                                                                                          | Findings                                                                                                                                                                                                                                                                                                                                                                                                                                                                                                                                                                                                                                                                                                                                                                    |
|---------------------------------------------------------------------------------------------------|-----------------------------------------------------------------------------------------------------------------------------------------------------------------------------------------------------------------------------------------------------------------------------------------------------------------------------------------------------------------------------------------------------------------------------------------------------------------------------------------------------------------------------------------------------------------------------------------------------------------------------------------------------------------------------------------------------------------------------------------------------------------------------|
| Waste                                                                                             | Household waste and wastes associated with agricultural land use (e.g. empty feed bags) were                                                                                                                                                                                                                                                                                                                                                                                                                                                                                                                                                                                                                                                                                |
| Management                                                                                        | observed in a waste skip bin and in the sheds. It is noted that no waste/rubbish stockpiles were noted on the site.                                                                                                                                                                                                                                                                                                                                                                                                                                                                                                                                                                                                                                                         |
| Underground<br>Services/Utilities                                                                 | TRACE Environmental conducted a Dial Before You Dig (DBYD) search on 22 June 2020 which shows the approximate locations of underground services in the vicinity of the site (refer to <b>Section 3.10</b> for additional detail). An on-site utility plan also provided by the client indicates there are underground irrigation lines and eight hydrants which service paddocks in the western and southern portions of the site. A holding tank is also located in the southern portion of the site (as discussed above), which is understood to be used to store natural liquid fertiliser (as advised by a representative of the land owner, refer to <b>Section 2.7</b> for additional detail). Underground services/utility plans are provided in <b>Appendix C</b> . |
| Reported spills,<br>chemical losses,<br>discharges to<br>land/water and/or<br>incidents/accidents | No evidence of spills, chemical losses, discharges to land/water and/or incidents/accidents was observed during the site inspection. No staining or odours associated with chemical spills were observed. However, pesticides, herbicides and various other contaminants appear to have been used in the past (as discussed above). Potential losses and spills during fuel refilling activities (including potentially from the ASTs) may have also occurred in the past.                                                                                                                                                                                                                                                                                                  |
| Surface covering/Vegetation                                                                       | The majority of the site is grassland used for cattle grazing, paddocks for agricultural crops, and scattered shrubs and trees. Other areas of denser vegetation exist along the banks of Duncans Creek and the Nepean River, as well as in patches at various other portions of the site. Vegetation did not appear to be showing any significant signs of plant stress or dieback that may potentially be related to contaminated land issues.                                                                                                                                                                                                                                                                                                                            |
| Electrical transformers/power generation                                                          | No electrical transformers were observed on the site. The site is connected to the electric grid by above ground powerlines from Greendale Road. Small generators were also observed in the dairy shed.                                                                                                                                                                                                                                                                                                                                                                                                                                                                                                                                                                     |
| Topography and infilling                                                                          | The site's highest elevation is in the north-eastern corner (close to the homestead) at approximately 76mAHD. The site slopes towards the Nepean River at the western site boundary, with the riverbank at an elevation of approximately 30mAHD. It appears that fill consisting of sand, gravels and rocks was used for the construction of driveway/road access areas (which may be reworked natural sourced from the site or imported materials). The remained of the site appears to feature the natural topography, except for some small mounds of soil observed at some locations of the site during the inspection.                                                                                                                                                 |
| Surface drainage                                                                                  | Surface water is present in two dams within the eastern portion of the site (refer to <b>Figure 2</b> ). Precipitation would be expected to infiltrate into the soil, with groundwater and excess surface runoff expected to flow in a general westerly direction into Duncans Creek or the Nepean River. Rainwater from the roof of the on-site residence also collects into two tanks.                                                                                                                                                                                                                                                                                                                                                                                    |