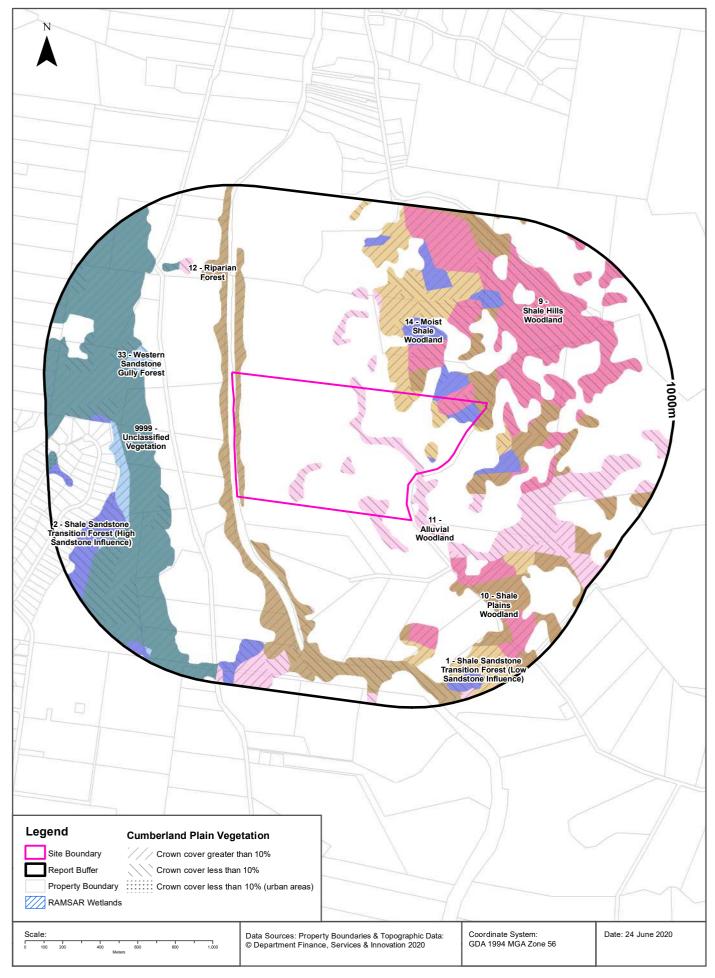

#### 3.9.1 Remnant Vegetation

Various remnant vegetation types potentially exist on-site (and in a 1,000m radius), including Shale Sandstone Transition Forest, Riparian Forest, and various other woodland types.

Patches of vegetation were noted at various portions of the site during the inspection, with riparian vegetation also located adjacent Duncan Creek and the Nepean River. It is noted that vegetation on the site was not showing any visible signs of stress or dieback that may potentially be related to contaminated land issues.