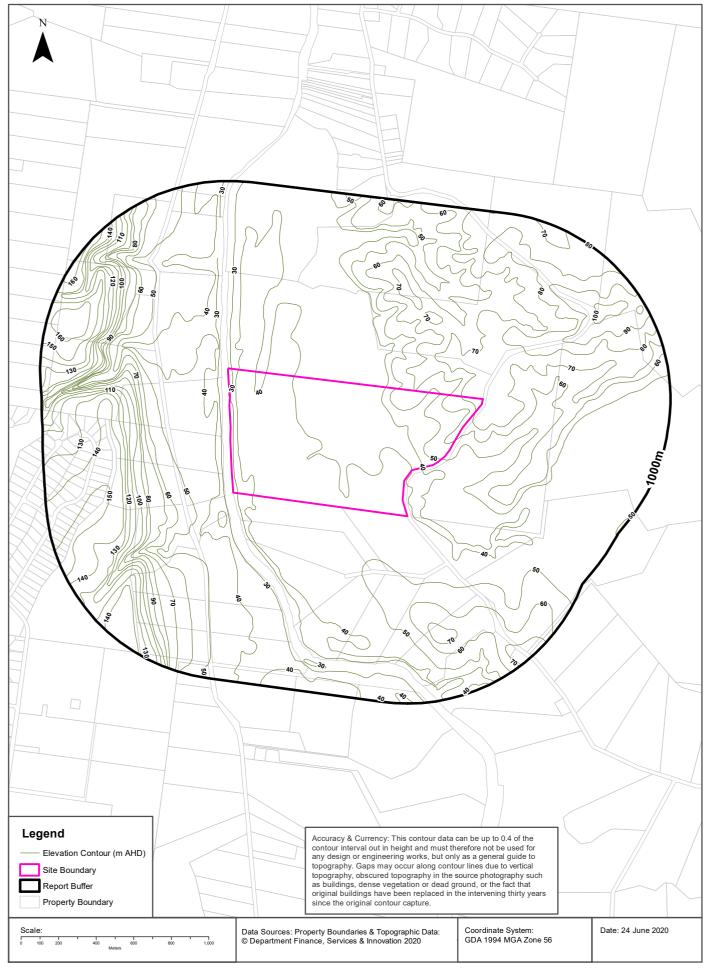

#### 2.1 Site Identification

The site is located at 1290 Greendale Road, Wallacia NSW. The site comprises a total area of approximately 738,129 m<sup>2</sup> and is referred to as Lot 1 in DP 776645. The site boundaries are shown in **Figure 2.** Details of the site are included in **Table 2-1**.

**Table 2-1: Site Identification Details** 

| ID Element                 | Description                              |
|----------------------------|------------------------------------------|
| Site Address               | 1290 Greendale Road, Wallacia, NSW, 2745 |
| Lot/DP                     | Lot 1 in DP 776645                       |
| Site Owners                | Soukutsu Pty Ltd                         |
| Site Area (approx.)        | 738,129 m <sup>2*</sup>                  |
| Site Coordinates (approx.) | -33.898561°, 150.641304°**               |
| Site Elevation (approx.)   | 40 mAHD***                               |
| Local Council              | Liverpool City Council                   |
| Zoning                     | RU1 – Primary Production                 |

| Category                                                                                          | Findings                                                                                                                                                                                                                                                                                                                                                                                                                                                                                                                                                                                                                                                                                                                                                                    |
|---------------------------------------------------------------------------------------------------|-----------------------------------------------------------------------------------------------------------------------------------------------------------------------------------------------------------------------------------------------------------------------------------------------------------------------------------------------------------------------------------------------------------------------------------------------------------------------------------------------------------------------------------------------------------------------------------------------------------------------------------------------------------------------------------------------------------------------------------------------------------------------------|
| Waste                                                                                             | Household waste and wastes associated with agricultural land use (e.g. empty feed bags) were                                                                                                                                                                                                                                                                                                                                                                                                                                                                                                                                                                                                                                                                                |
| Management                                                                                        | observed in a waste skip bin and in the sheds. It is noted that no waste/rubbish stockpiles were noted on the site.                                                                                                                                                                                                                                                                                                                                                                                                                                                                                                                                                                                                                                                         |
| Underground<br>Services/Utilities                                                                 | TRACE Environmental conducted a Dial Before You Dig (DBYD) search on 22 June 2020 which shows the approximate locations of underground services in the vicinity of the site (refer to <b>Section 3.10</b> for additional detail). An on-site utility plan also provided by the client indicates there are underground irrigation lines and eight hydrants which service paddocks in the western and southern portions of the site. A holding tank is also located in the southern portion of the site (as discussed above), which is understood to be used to store natural liquid fertiliser (as advised by a representative of the land owner, refer to <b>Section 2.7</b> for additional detail). Underground services/utility plans are provided in <b>Appendix C</b> . |
| Reported spills,<br>chemical losses,<br>discharges to<br>land/water and/or<br>incidents/accidents | No evidence of spills, chemical losses, discharges to land/water and/or incidents/accidents was observed during the site inspection. No staining or odours associated with chemical spills were observed. However, pesticides, herbicides and various other contaminants appear to have been used in the past (as discussed above). Potential losses and spills during fuel refilling activities (including potentially from the ASTs) may have also occurred in the past.                                                                                                                                                                                                                                                                                                  |
| Surface covering/Vegetation                                                                       | The majority of the site is grassland used for cattle grazing, paddocks for agricultural crops, and scattered shrubs and trees. Other areas of denser vegetation exist along the banks of Duncans Creek and the Nepean River, as well as in patches at various other portions of the site. Vegetation did not appear to be showing any significant signs of plant stress or dieback that may potentially be related to contaminated land issues.                                                                                                                                                                                                                                                                                                                            |
| Electrical transformers/power generation                                                          | No electrical transformers were observed on the site. The site is connected to the electric grid by above ground powerlines from Greendale Road. Small generators were also observed in the dairy shed.                                                                                                                                                                                                                                                                                                                                                                                                                                                                                                                                                                     |
| Topography and infilling                                                                          | The site's highest elevation is in the north-eastern corner (close to the homestead) at approximately 76mAHD. The site slopes towards the Nepean River at the western site boundary, with the riverbank at an elevation of approximately 30mAHD. It appears that fill consisting of sand, gravels and rocks was used for the construction of driveway/road access areas (which may be reworked natural sourced from the site or imported materials). The remained of the site appears to feature the natural topography, except for some small mounds of soil observed at some locations of the site during the inspection.                                                                                                                                                 |
| Surface drainage                                                                                  | Surface water is present in two dams within the eastern portion of the site (refer to <b>Figure 2</b> ). Precipitation would be expected to infiltrate into the soil, with groundwater and excess surface runoff expected to flow in a general westerly direction into Duncans Creek or the Nepean River. Rainwater from the roof of the on-site residence also collects into two tanks.                                                                                                                                                                                                                                                                                                                                                                                    |