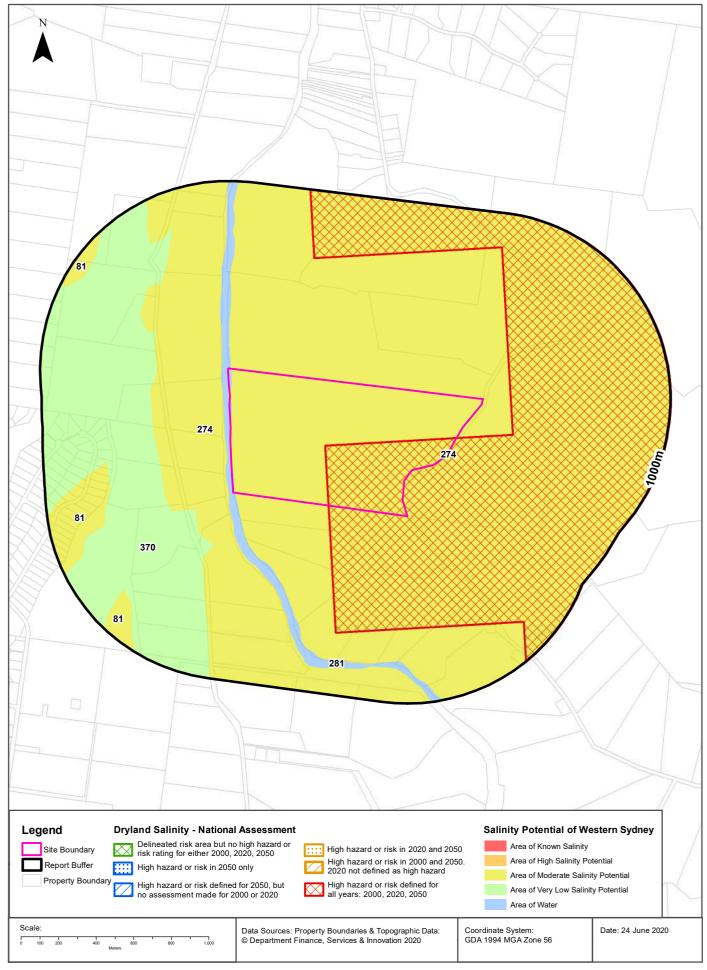

A review of the Dryland Salinity Potential of Western Sydney identified an area of moderate salinity potential on-site. The National Land and Water Resources Audit (Dryland Salinity) identified a high salinity hazard or risk. Both reviews are included in the Lotsearch report in **Appendix B**. No evidence of vegetation dieback, scalding or salt efflorescence was noted in the on-site areas of vegetation during the site inspection conducted on 23 June 2020.